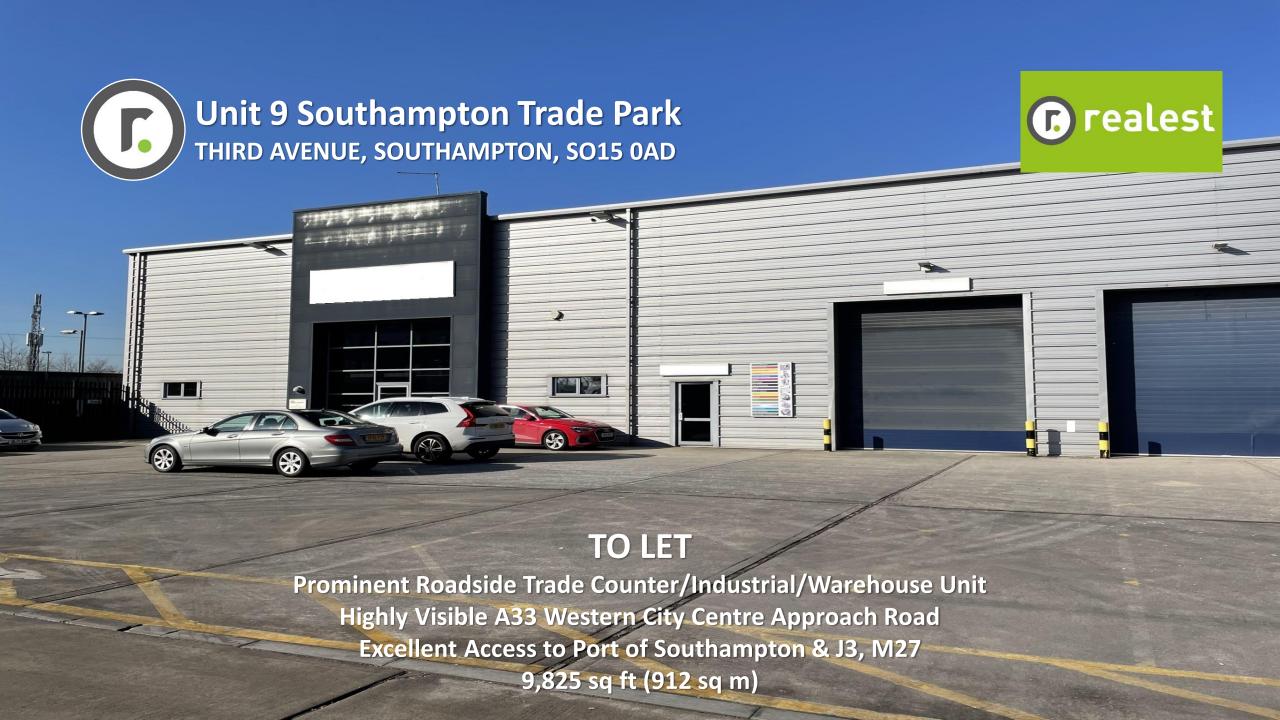

# Description

The property comprises a modern end of terrace unit, fully clad over a steel portal frame. There is one electric loading door. Highly secure dedicated Trade Park with ample car parking.

# Specification

- ➤ 8.13m Eaves
- > 7.0m Haunch
- > 8.73m Ridge
- ➤ B1c, B2 and B8 use
- > Strip Fluorescent Lighting
- ➤ Rooflights
- > Electric Up and Over Roller Shutter Door 4.0m (w) x 4.53m (h)
- ➤ Male, Female & Disabled WCs
- ➤ Gas Central Heating
- ➤ Potential for 17 Car Parking Spaces
- ➤ EPC Rating B49



| Floor Area             | Sq Ft | Sq M |
|------------------------|-------|------|
| Ground Floor           | 9,825 | 912  |
| Total Floor Area (GIA) | 9,825 | 912  |

























## Location

Southampton Trade Park is Southampton's only dedicated trade centre. Loc