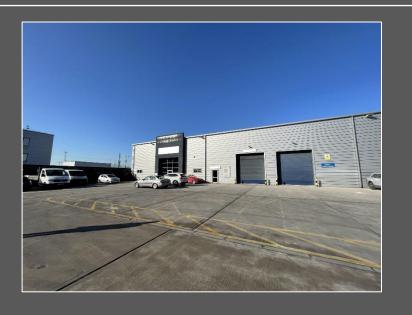

# Description

The property comprises a modern end of terrace unit, fully clad over a steel portal frame. There is one electric loading door. Highly secure dedicated Trade Park with ample car parking.