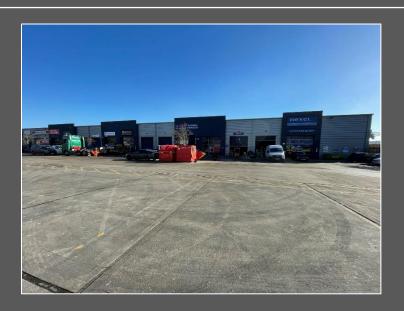

## Location

Southampton Trade Park is Southampton's only dedicated trade centre. Located in Millbrook, the site is situated in a prime position just west of the Southampton western docks. This established area is well served by the A3024 dual carriageway, which provides easy access to the City Centre and M271 motorway leading to the M27 (J3) and M3 (J14). Accessed via Third Avenue, the site is highly visible from the Millbrook Flyover (A33 Millbrook Road West) and as such benefits from a large volume of passing traffic on a daily basis.