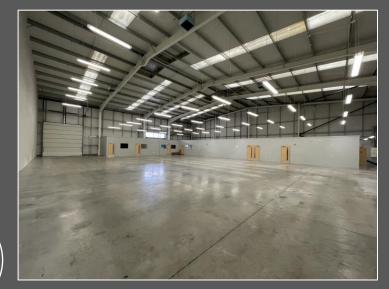

# Description

The property comprises a modern end of terrace unit, fully clad over a steel portal frame. There is one electric loading door. Highly secure dedicated Trade Park with ample car parking.

# Specification

- ➤ 8.13m Eaves
- > 7.0m Haunch
- > 8.73m Ridge
- ➤ B1c, B2 and B8 use
- > Strip Fluorescent Lighting
- ➤ Rooflights
- > Electric Up and Over Roller Shutter Door 4.0m (w) x 4.53m (h)
- ➤ Male, Female & Disabled WCs
- ➤ Gas Central Heating
- ➤ Potential for 17 Car Parking Spaces
- ➤ EPC Rating B49