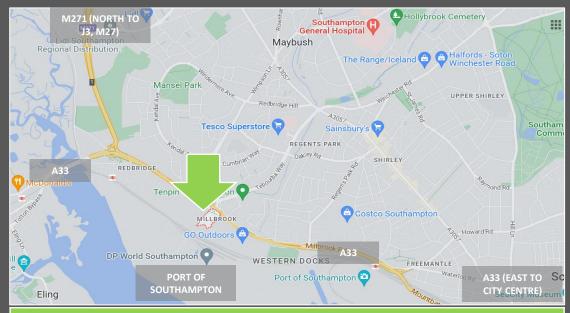

## Location

Southampton Trade Park is Southampton's only dedicated trade centre. Located in Millbrook, the site is situated in a prime position just west of the Southampton western docks. This established area is well served by the A3024 dual carriageway, which provides easy access to the City Centre and M271 motorway leading to the M27 (J3) and M3 (J14). Accessed via Third Avenue, the site is highly visible from the Millbrook Flyover (A33 Millbrook Road West) and as such benefits from a large volume of passing traffic on a daily basis.

### **Business Rates**

The proposed new Rateable Value from April 2023 is £101,000.

| Destinations                      | Miles |
|-----------------------------------|-------|
| Junction 3, M27                   | 2.5   |
| Port of Southampton               | 0.5   |
| Southampton Central Train Station | 2.3   |
| Junction 14, M3                   | 5.5   |
| Southampton Airport               | 5.1   |
| Portsmouth                        | 26.7  |