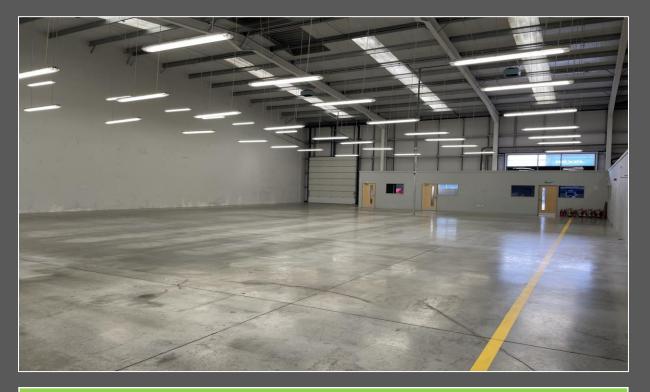

# Description

The property comprises a modern end of terrace unit, fully clad over a steel portal frame. There is one electric loading door. Highly secure dedicated Trade Park with ample car parking.

# Specification

- ➤ 8.13m Eaves
- > 7.0m Haunch
- > 8.73m Ridge
- ➤ B1c, B2 and B8 use
- > Strip Fluorescent Lighting
- ➤ Rooflights
- > Electric Up and Over Roller Shutter Door 4.0m (w) x 4.53m (h)
- ➤ Male, Female & Disabled WCs
- ➤ Gas Central Heating
- ➤ Potential for 17 Car Parking Spaces
- ➤ EPC Rating B49