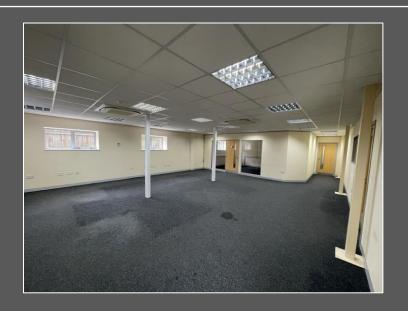

# Description

The property comprises a modern end of terrace unit, fully clad over a steel portal frame. There is one electric loading door. Highly secure dedicated Trade Park with ample car parking.

# Specification

- ➤ 8.13m Eaves
- > 7.0m Haunch
- > 8.73m Ridge
- ➤ B1c, B2 and B8 use
- > Strip Fluorescent Lighting
- ➤ Rooflights
- > Electric Up and Over Roller Shutter Door 4.0m (w) x 4.53m (h)
- ➤ Male, Female & Disabled WCs
- ➤ Gas Central Heating
- ➤ Potential for 17 Car Parking Spaces
- ➤ EPC Rating B49