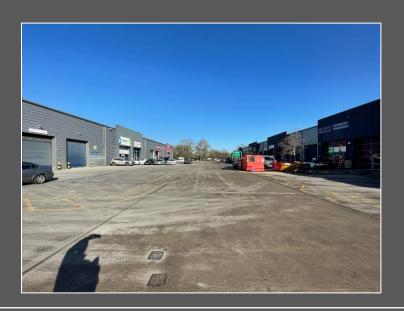

## Location

Southampton Trade Park is Southampton's only dedicated trade centre. Located in Millbrook, the site is situated in a prime position just west of the Southampton western docks. This established area is well served by the A3024 dual carriageway, which provides easy access to the City Centre and M271 motorway leading to the M27 (J3) and M3 (J14). Accessed via Third Avenue, the site is highly visible from the Millbrook Flyover (A33 Millbrook Road West) and as such benefits from a large volume of passing traffic on a daily basis.