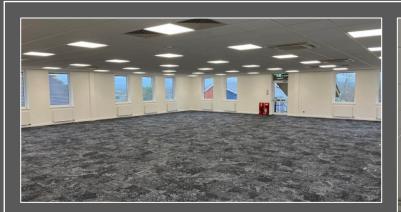

## Description

1460 Solent House is a 17,515 sq ft modern office building, arranged over three storeys. The property occupies a central position on Solent Business Park, the premier office location on the M27 corridor. Built in 2000, the property is of steel frame construction with external brick elevations under a pitched tiled roof. The available offices are situated on the second floor and have undergone comprehensive refurbishment.

# **Specification**

- Fully Refurbished
- New LED Lighting
- Access Raised Floor
- Comfort Cooling
- Gas Central Heating
- 12 Car Parking Spaces
- Half a Mile from J9, M27
- ➤ EPC C75

| Floor Area          | Sq Ft | Sq M   |
|---------------------|-------|--------|
| Second Floor Office | 2,500 | 232.26 |
| Total Floor Area    | 2,500 | 232.26 |