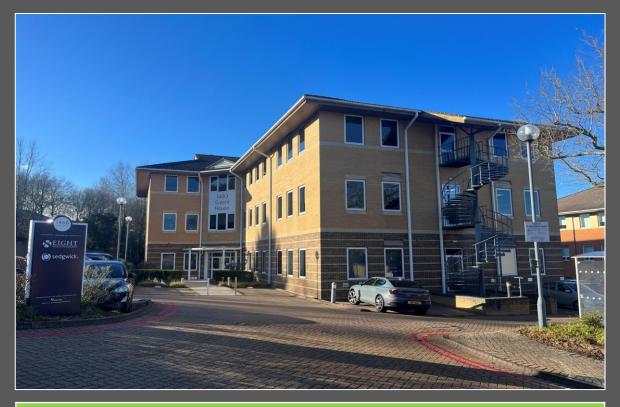

## Description

1460 Solent House is a 17,515 sq ft modern office building, arranged over three storeys. The property occupies a central position on Solent Business Park, the premier office location on the M27 corridor. Built in 2000, the property is of steel frame construction with external brick elevations under a pitched tiled roof. The available offices are situated on the second floor and have undergone comprehensive refurbishment.

1460 Solent House, Parkway, Solent Business Park

SAT NAV: PO15 7AF