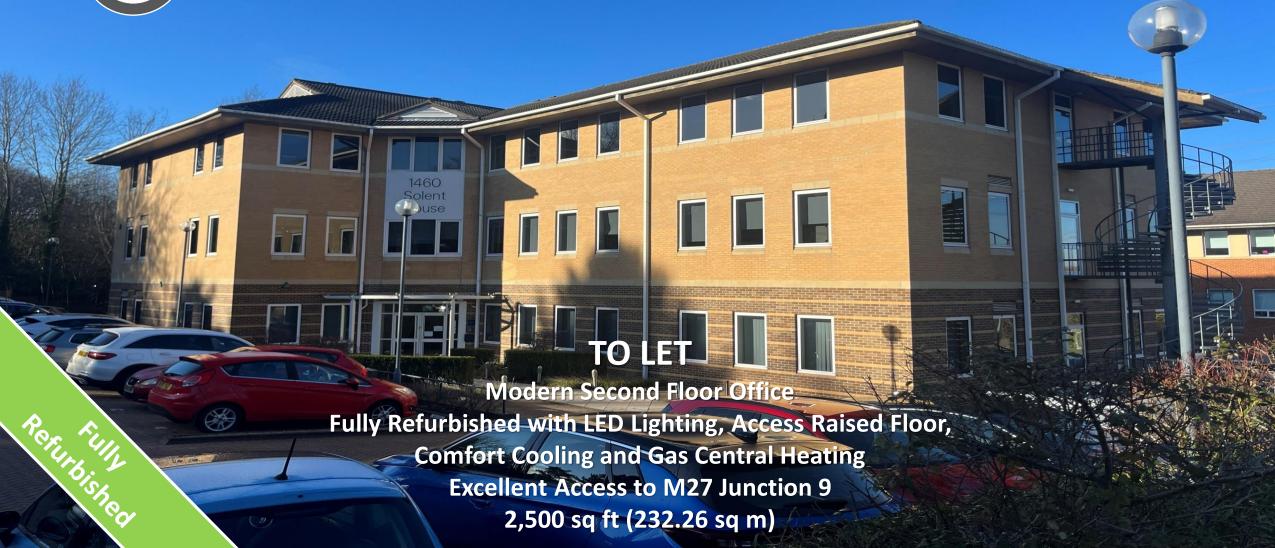

## Description

1460 Solent House is a 17,515 sq ft modern office building, arranged over three storeys. The property occupies a central position on Solent Business Park, the premier office location on the M27 corridor. Built in 2000, the property is of steel frame construction with external brick elevations under a pitched tiled roof. The available offices are situated on the second floor and have undergone comprehensive refurbishment.

# **Specification**

- Fully Refurbished
- New LED Lighting
- Access Raised Floor
- Comfort Cooling
- Gas Central Heating
- 12 Car Parking Spaces
- Half a Mile from J9, M27
- ➤ EPC C75

| Floor Area          | Sq Ft | Sq M   |
|---------------------|-------|--------|
| Second Floor Office | 2,500 | 232.26 |
| Total Floor Area    | 2,500 | 232.26 |