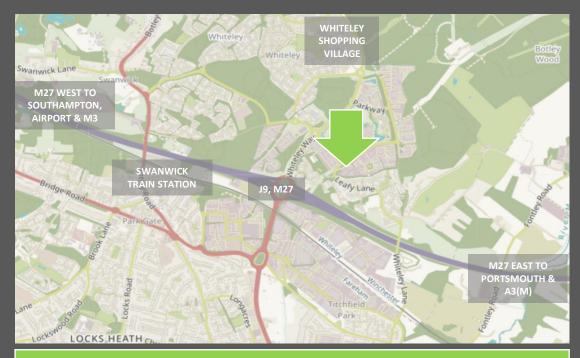

## Location

Solent Business Park is recognised as a premier business park in Central Southern England being adjacent to Junction 9 of the M27 mid-way between Southampton and Portsmouth. Swanwick railway station is less than 2 miles to the west and benefits from direct services to Southampton Central, Portsmouth Harbour and Brighton with connections to London Waterloo. Southampton International Airport is located at J5 of the M27, approximately 10 miles to the west. Smart motorway upgrade works to the M27 were completed in 2022. Solent Business Park is located in close proximity to The Solent Hotel and Spa and Whiteley Shopping Centre. The park is attractively designed with green open spaces amongst the office buildings. Local occupiers include Specsavers, NATS and Morgan Sindall.

## **Business Rates**

All enquiries to Winchester City Council Find a business rates valuation - GOV.UK (www.gov.uk)

| Destinations                                | Miles |
|---------------------------------------------|-------|
| Junction 9, M27                             | 0.5   |
| Swanwick Railway Station                    | 1.8   |
| Fareham Railway Station                     | 4.0   |
| Southampton Airport Parkway Railway Station | 10.0  |
| Southampton International Airport           | 9.7   |
| Southampton                                 | 10.2  |
| Portsmouth                                  | 10.6  |