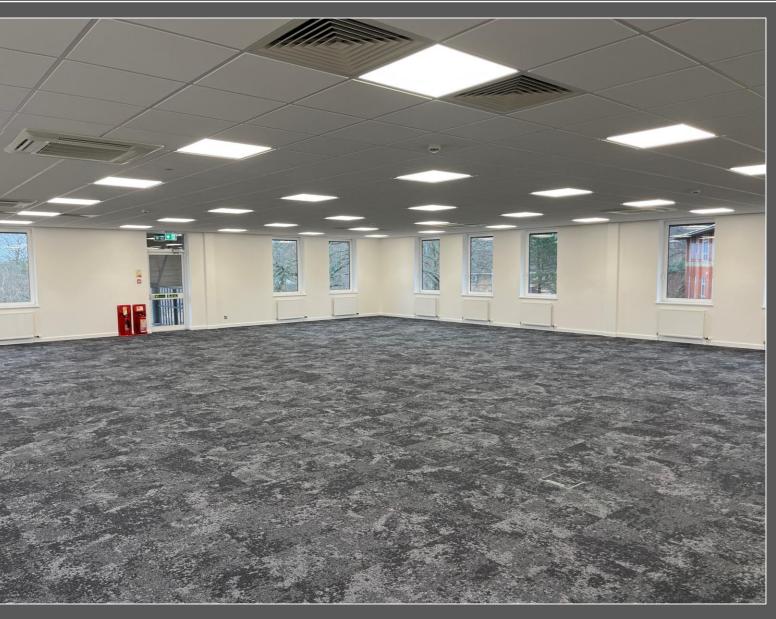

## Description

1460 Solent House is a 17,515 sq ft modern office building, arranged over three storeys. The property occupies a central position on Solent Business Park, the premier office location on the M27 corridor. Built in 2000, the property is of steel frame construction with external brick elevations under a pitched tiled roof. The available offices are situated on the second floor and have undergone comprehensive refurbishment.

# **Specification**

- Fully Refurbished
- New LED Lighting
- Access Raised Floor
- Comfort Cooling
- Gas Central Heating
- 12 Car Parking Spaces
- Half a Mile from J9, M27
- ➤ EPC C75

| Floor Area          | Sq Ft | Sq M   |
|---------------------|-------|--------|
| Second Floor Office | 2,500 | 232.26 |
| Total Floor Area    | 2,500 | 232.26 |