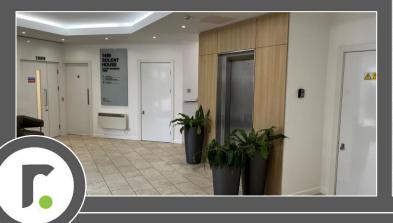

## Description

1460 Solent House is a 17,515 sq ft modern office building, arranged over three storeys. The property occupies a central position on Solent Business Park, the premier office location on the M27 corridor. Built in 2000, the property is of steel frame construction with external brick elevations under a pitched tiled roof. The available offices are situated on the second floor and have undergone comprehensive refurbishment.