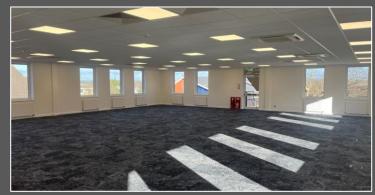

## Description

1460 Solent House is a 17,515 sq ft modern office building, arranged over three storeys. The property occupies a central position on Solent Business Park, the premier office location on the M27 corridor. Built in 2000, the property is of steel frame construction with external brick elevations under a pitched tiled roof. The available offices are situated on the second floor and have undergone comprehensive refurbishment.

# **Specification**

- Fully Refurbished
- New LED Lighting
- Access Raised Floor
- Comfort Cooling
- Gas Central Heating
- 12 Car Parking Spaces
- Half a Mile from J9, M27
- ➤ EPC C75

| Floor Area          | Sq Ft | Sq M   |
|---------------------|-------|--------|
| Second Floor Office | 2,500 | 232.26 |
| Total Floor Area    | 2,500 | 232.26 |