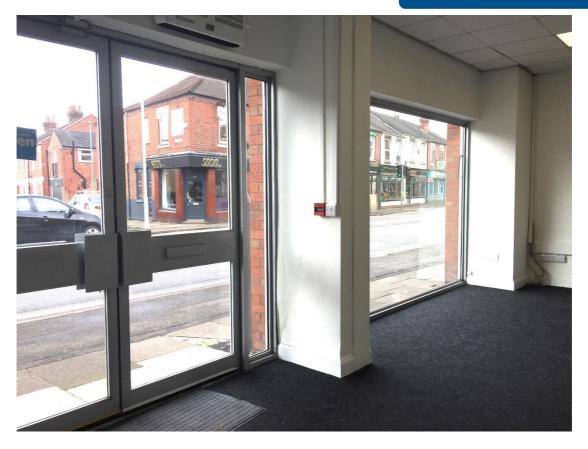

#### Description

A highly visible retail/office unit having a good display frontage, excellent trading area together with staff facilities.

- Level access full height glazed display frontage
- Suspended ceiling
- LED lighting
- Air conditioning
- Plastered walls
- Carpeted floors