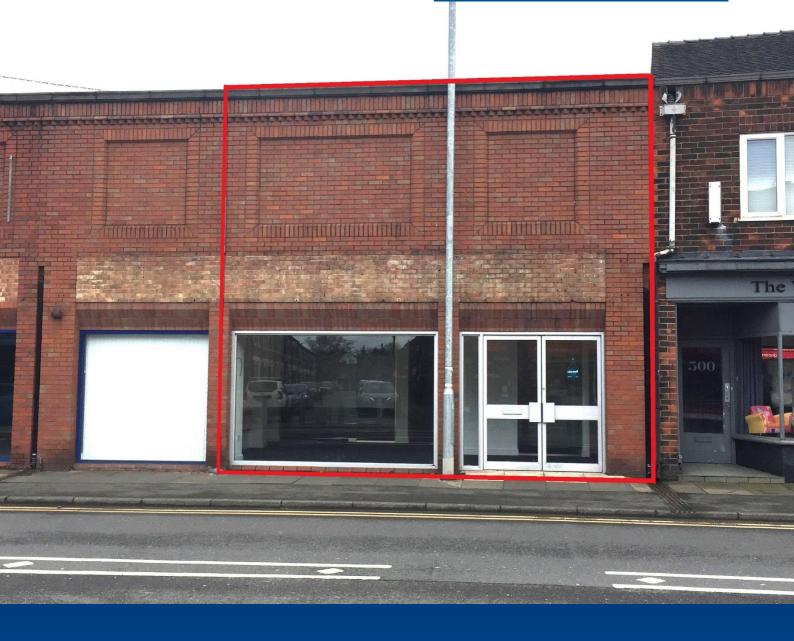

# 502 Hartshill Road Hartshill Stoke on Trent ST4 6AD

#### Location

The property is located at the junction of Harthill Road (A52) and Victoria Street in. Hartshill Road is an arterial road connecting Newcastle-under-Lyme town centre (0.6 miles distant) and Stoke town centre (1.0 mile distant). Victoria Street connects to Etruria Road (A53) at Basford Bank.

#### Description

A highly visible retail/office unit having a good display frontage, excellent trading area together with staff facilities.

- Level access full height glazed display frontage
- Suspended ceiling
- LED lighting
- Air conditioning
- Plastered walls
- Carpeted floors