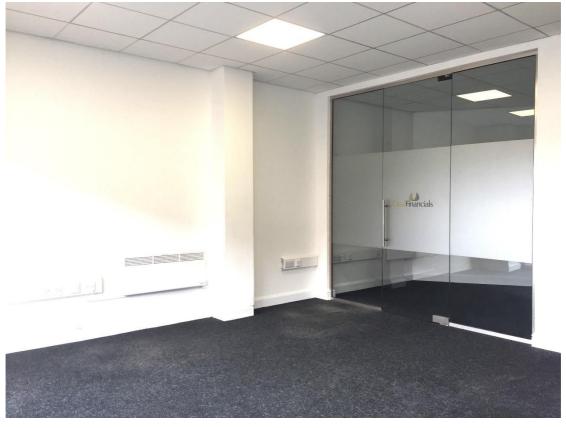

#### Description

A highly visible retail/office unit having a good display frontage, excellent trading area together with staff facilities.

- Level access full height glazed display frontage
- Suspended ceiling
- LED lighting
- Air conditioning
- Plastered walls
- Carpeted floors