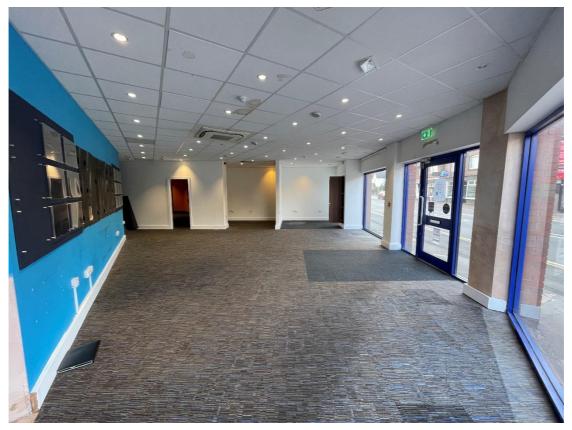

#### Description

A highly visible lock-up business unit having a large display frontage, sizable trading area together with a customer accessible toilet and staff facilities.

- Level access full height glazed display frontage
- Suspended ceiling
- LED lighting
- Air conditioning
- Plastered walls
- Carpeted floors

## Accommodation

| Retail Area       | 99.22 sq. m  | 1,068 sq. ft |
|-------------------|--------------|--------------|
| Accessible WC     |              |              |
| Kitchen           | 6.80 sq. m   | 73 sq. ft    |
| Staff WC          |              |              |
| Net Internal Area | 106.02 sg. m | 1,141 sg. ft |