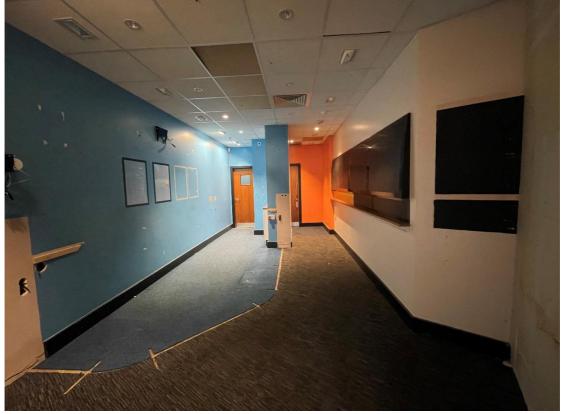

#### Description

A highly visible lock-up business unit having a large display frontage, sizable trading area together with a customer accessible toilet and staff facilities.

- Level access full height glazed display frontage
- Suspended ceiling
- LED lighting
- Air conditioning
- Plastered walls
- Carpeted floors

Previous uses of the property include Estate Agency, Bookmaking and Banking.