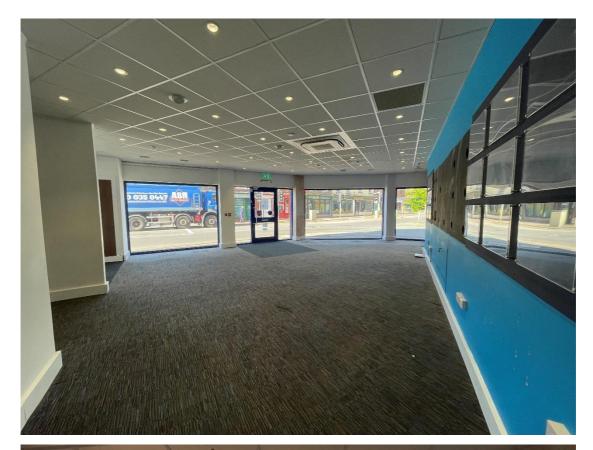

#### Description

A highly visible lock-up business unit having a large display frontage, sizable trading area together with a customer accessible toilet and staff facilities.

- Level access full height glazed display frontage
- Suspended ceiling
- LED lighting
- Air conditioning
- Plastered walls
- Carpeted floors

## Accommodation

| Retail Area       | 99.22 sq. m  | 1,068 sq. ft |
|-------------------|--------------|--------------|
| Accessible WC     |              |              |
| Kitchen           | 6.80 sq. m   | 73 sq. ft    |
| Staff WC          |              |              |
| Net Internal Area | 106.02 sg. m | 1,141 sg. ft |