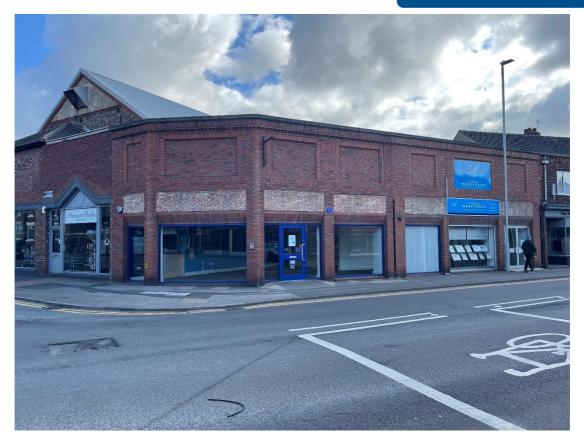

#### Location

The property is located at the junction of Harthill Road (A52) and Victoria Street in Hartshill. Hartshill Road is an arterial road connecting Newcastle under Lyme town centre (0.6 miles distant) and Stoke town centre (1.0 mile distant). Victoria Street connects to Etruria Road (A53) at Basford Bank.

#### Description

A highly visible lock-up business unit having a large display frontage, sizable trading area together with a customer accessible toilet and staff facilities.

- Level access full height glazed display frontage
- Suspended ceiling
- LED lighting
- Air conditioning
- Plastered walls
- Carpeted floors