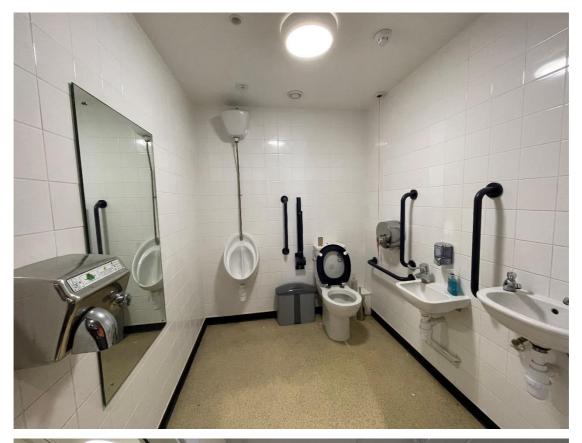

#### Description

A highly visible lock-up business unit having a large display frontage, sizable trading area together with a customer accessible toilet and staff facilities.

- Level access full height glazed display frontage
- Suspended ceiling
- LED lighting
- Air conditioning
- Plastered walls
- Carpeted floors

## Accommodation

| Retail Area       | 99.22 sq. m  | 1,068 sq. ft |
|-------------------|--------------|--------------|
| Accessible WC     |              |              |
| Kitchen           | 6.80 sq. m   | 73 sq. ft    |
| Staff WC          |              |              |
| Net Internal Area | 106.02 sg. m | 1,141 sg. ft |