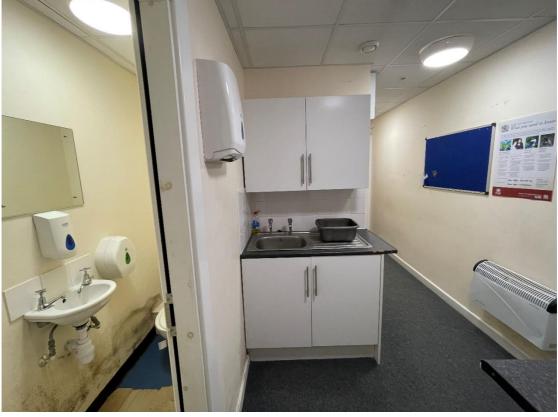

#### Description

A highly visible lock-up business unit having a large display frontage, sizable trading area together with a customer accessible toilet and staff facilities.

- Level access full height glazed display frontage
- Suspended ceiling
- LED lighting
- Air conditioning
- Plastered walls
- Carpeted floors

## Accommodation

| Retail Area       | 99.22 sq. m  | 1,068 sq. ft |
|-------------------|--------------|--------------|
| Accessible WC     |              |              |
| Kitchen           | 6.80 sq. m   | 73 sq. ft    |
| Staff WC          |              |              |
| Net Internal Area | 106.02 sg. m | 1,141 sg. ft |