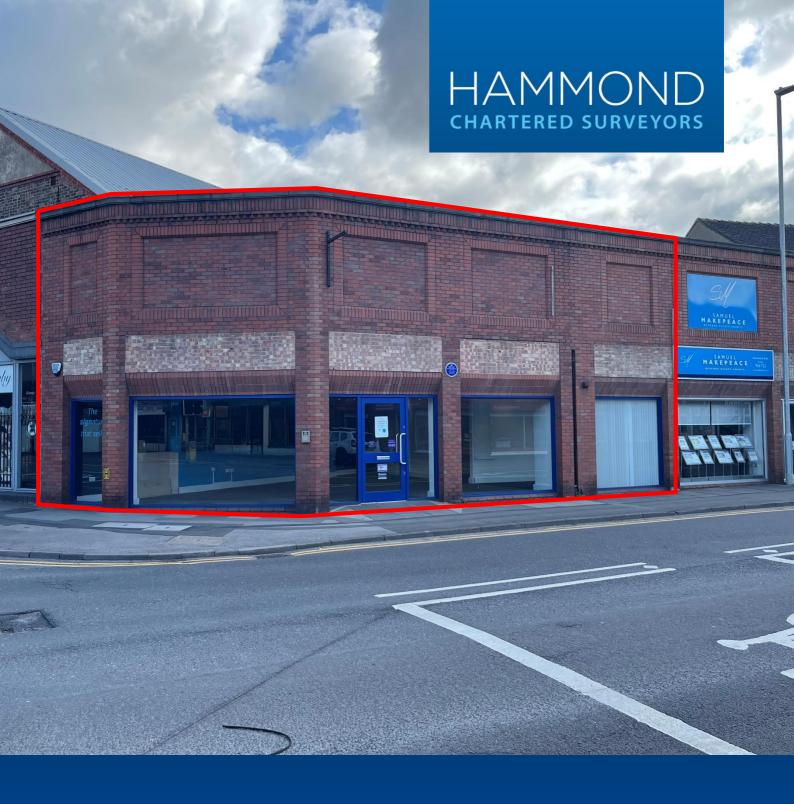

504 Hartshill Road, Hartshill, Stoke-on-Trent, ST4 6AD For Sale: £155,000

Prominent Roadside Retail Unit NIA: 106.02 sq. m (1,141 sq. ft.)

#### Location

The property is located at the junction of Harthill Road (A52) and Victoria Street in Hartshill. Hartshill Road is an arterial road connecting Newcastle under Lyme town centre (0.6 miles distant) and Stoke town centre (1.0 mile distant). Victoria Street connects to Etruria Road (A53) at Basford Bank.

#### Description

A highly visible lock-up business unit having a large display frontage, sizable trading area together with a customer accessible toilet and staff facilities.

- Level access full height glazed display frontage
- Suspended ceiling
- LED lighting
- Air conditioning
- Plastered walls
- Carpeted floors