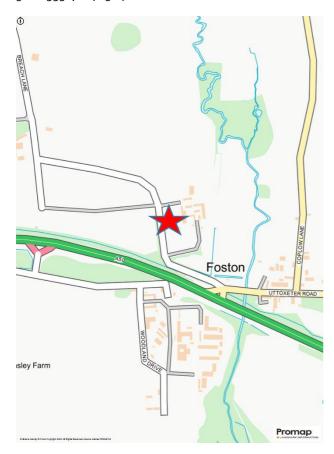

#### Location

Foston is a hamlet approximately 12 miles (19 km) west of Derby and 8 miles (13 km) east of Uttoxeter.

The land is accessed off the A50 at Foston at the Uttoxeter Road junction and the unnamed road between Uttoxeter Road and Breach Lane.

# Site Coordinates 52.885552, -1.725846