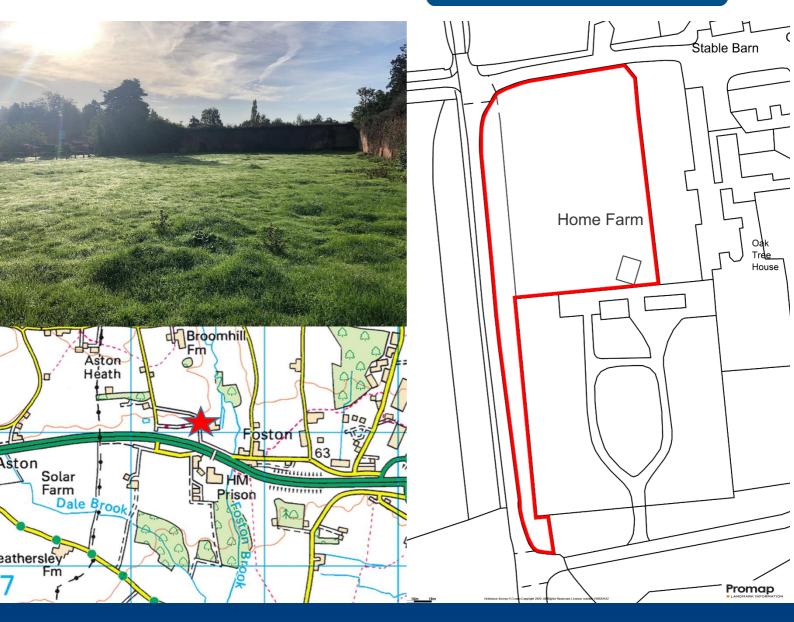

Paddock/Grazing Land, Foston, Derby, DE65 5DL

Licence Fee: £2,100 per annum

Paddock/Grazing Land 0.332 hectares (0.820 acres)

**Hammond Chartered Surveyors** 

#### Location

Foston is a hamlet approximately 12 miles (19 km) west of Derby and 8 miles (13 km) east of Uttoxeter.

The land is accessed off the A50 at Foston at the Uttoxeter Road junction and the unnamed road between Uttoxeter Road and Breach Lane.

# Description

Paddock/grazing land extending to 0.332 hectares (0.820 acres).

The land is sheltered, securely fenced and benefits from a metered water supply.

It is permissible to erect a field shelter on the land.