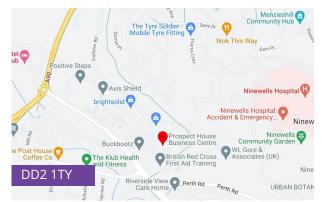

#### Location

Dundee Technology Park is a well-established business park, strategically located in close proximity to Dundee University Medical School and Ninewells Hospital. The park lies approximately 4 miles west of Dundee city centre.

The Park was originally established to provide a location for high technology uses, nowadays providing a campus style environment with good quality office space. The park is situated to benefit from easy access to the motorway network, linking Dundee to the rest of the country.

Surrounding occupiers include Insights Learning & Development, Axis Shield and Brightsolid.