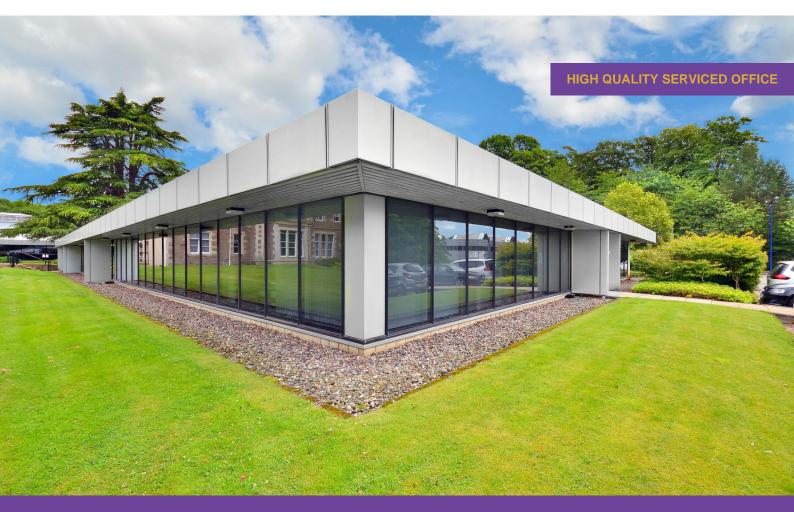

# Office, Serviced Office **TO LET**

## Unit 20 Prospect Business Centre, Gemini Crescent, Dundee Technology Park, Dundee, DD2 1TY

HIGH QUALITY SERVICED OFFICE AND LABORATORY SPACE WITH PARKING

| Tenure         | To Let                                                                                                        |
|----------------|---------------------------------------------------------------------------------------------------------------|
| Available Size | 931 sq ft / 86.49 sq m                                                                                        |
| Rent           | £11,000.00 per annum ex VAT                                                                                   |
| Service Charge | £8,976 per annum<br><sub>ex VAT</sub>                                                                         |
| Rates Payable  | £4,880.40 per annum<br>Occupiers may benefit from 100% rates relief under the Small<br>Business Bonus Scheme. |
| Rateable Value | £9,800                                                                                                        |
| EPC Rating     | Upon enquiry                                                                                                  |

#### Description

Prospect Business Centre comprises three stand-alone units - Prospect House, Prospect 2 and Software Centre - complemented by designated car parking areas for the three individual buildings.