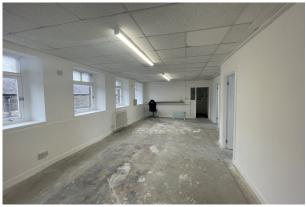

# **Description**

The accommodation comprises first and ground floor suites within a three-storey building.

The premises provides flexible accommodation suitable for a variety of uses.

The property is available for immediate entry on a flexible lease.

### **Accommodation**

We have measured the accommodation in accordance with the RICS Code of Measuring Practice to be as follows:-

Attic Floor - 165 sq m (1,780 sq ft)