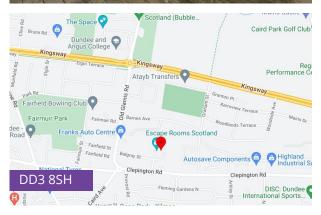

## Location

The subjects are located on the north east side of Balgray Place, north of its junction with Clepington Road, within the Maryfield area of Dundee, a short distance from the Kingsway and approximately 3 miles north east of Dundee city centre.

Maryfield is a densely populated area of Dundee with the surrounding properties a mix of residential and commercial. The city's two main football stadiums, Dens Park and Tannadice Park, are nearby. The property benefits from good access to the city's outer ring road - the Kingsway - and is therefore readily accessible from all parts of the city.