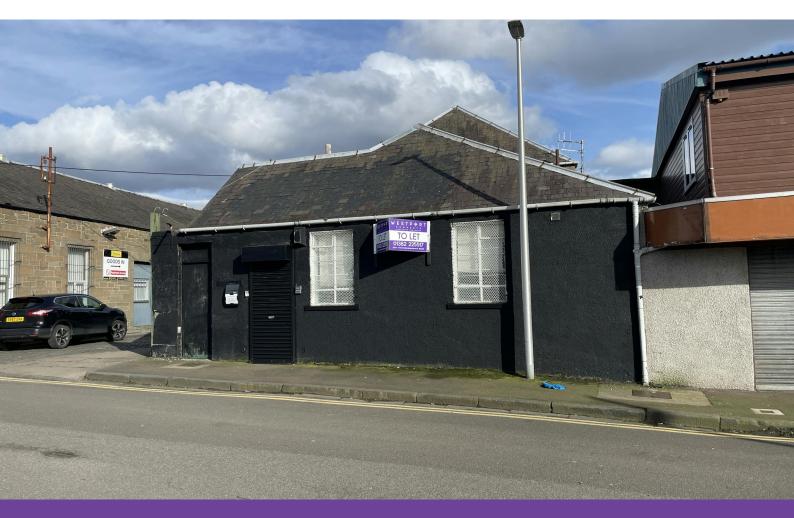

# Suite 3, First Floor And Part Ground Floor Balgray Works, Balgray Place, Dundee, DD3 8SH

# **Description**

The accommodation comprises first and ground floor suites within a three-storey building.

The premises provides flexible accommodation suitable for a variety of uses.

The property is available for immediate entry on a flexible lease.

## Location

The subjects are located on the north east side of Balgray Place, north of its junction with Clepington Road, within the Maryfield area of Dundee, a short distance from the Kingsway and approximately 3 miles north east of Dundee city centre.