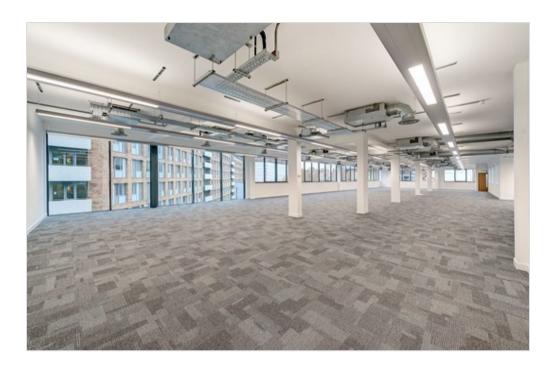

#### CONTEMPORARY COMMERCIAL SPACE TO LET

The available accommodation has been fully refurbished to provide modern and efficient office space to meet the expectation of the contemporary occupier.

The building is located on the west side of Great Suffolk Street. London Bridge, Waterloo and Blackfriars mainline stations are within easy walking distance, as are Southwark and Borough underground stations.