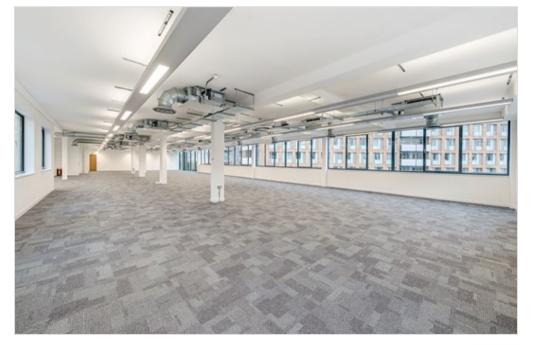

#### CONTEMPORARY COMMERCIAL SPACE TO LET

The available accommodation has been fully refurbished to provide modern and efficient office space to meet the expectation of the contemporary occupier.

The building is located on the west side of Great Suffolk Street. London Bridge, Waterloo and Blackfriars mainline stations are within easy walking distance, as are Southwark and Borough underground stations.