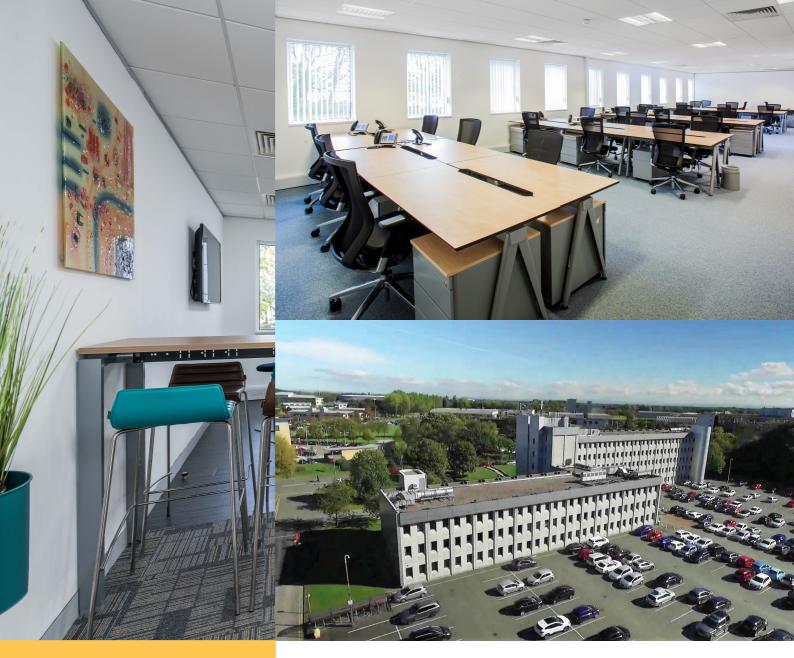

### **KEY FACTS**

Established business park location | Refurbished to very high standard | Air- conditioning | LED lighting | Fob access control | Access to fibre internet| Ample parking | Shower facilities | Immediate connectivity available | Power and data infrastructure in-situ | EV Charging Points | Bicycle Shelter | Outdoor seating |Award-winning support with on-site management

## AVAILABLE ON FLEXIBLE TERMS, FULLY MANAGED

Our turnkey managed office solution has been designed with the needs of corporate businesses in mind, offering fully fitted office space solutions within a simple fixed fee 'package' arrangement on a flexible short or longer-term basis.