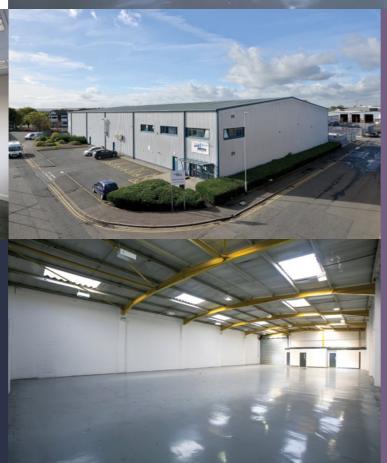

### DESCRIPTION

Severnside offers a range of refurbished Industrial/warehouse units in a high profile location.

### SPECIFICATION

- Recently refurbished
- Excellent motorway access
- Established commercial/industrial location
- Close proximity to Media City and Manchester City Centre
- Well managed estate
- ▶ B1 (c), B2 & B8 permitted use
- ▶ The Loop broadband up to 1GB available
- Secure yards available on selected units

### LOCATION

Severnside is located on Textilose Road, off Westinghouse Road. The estate offers easy access to junction 9 of the M60 motorway which links to the national motorway network.

Trafford Park is home to more than 1,400 businesses and is Europe's biggest industrial estate. It covers approximately 1,200 acres and represents one of the largest concentrations of industrial and warehousing space in the UK.