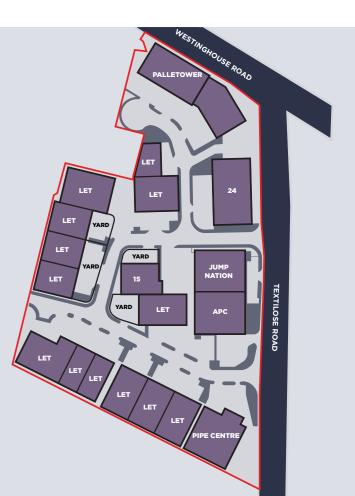

### DESCRIPTION

Severnside offers a range of refurbished Industrial/warehouse units in a high profile location.

### SPECIFICATION

- Recently refurbished
- Excellent motorway access
- Established commercial/industrial location
- Close proximity to Media City and Manchester City Centre
- Well managed estate
- ▶ B1 (c), B2 & B8 permitted use
- ▶ The Loop broadband up to 1GB available
- Secure yards available on selected units