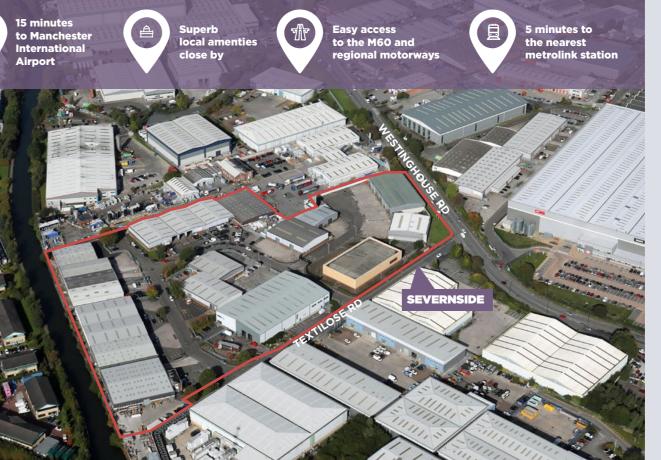

### COMMUNICATIONS

TRAFFORD PARK MANCHESTER M17 1WA

| M60 J9                 | 1 mile    |
|------------------------|-----------|
| M602 J2                | 1.9 miles |
| Trafford Centre        | 1.3 miles |
| Manchester City Centre | 2.0 miles |
| Manchester Airport     | 9.4 miles |
|                        |           |

### LOCATION

Severnside is located on Textilose Road, off Westinghouse Road. The estate offers easy access to junction 9 of the M60 motorway which links to the national motorway network.

Trafford Park is home to more than 1,400 businesses and is Europe's biggest industrial estate. It covers approximately 1,200 acres and represents one of the largest concentrations of industrial and warehousing space in the UK.