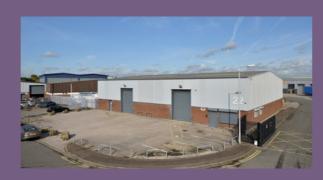

**TO LET** 

**FULLY REFURBISHED INDUSTRIAL / WAREHOUSE UNITS** 10,583 & 14,810 sq ft (983 & 1,375 sq m) (GEA)

**TRAFFORD PARK** MANCHESTER M17 1WA

Prime location

## SEVERNSIDE

TRAFFORD PARK MANCHESTER M17 1WA

### DESCRIPTION

Severnside offers a range of refurbished Industrial/warehouse units in a high profile location.