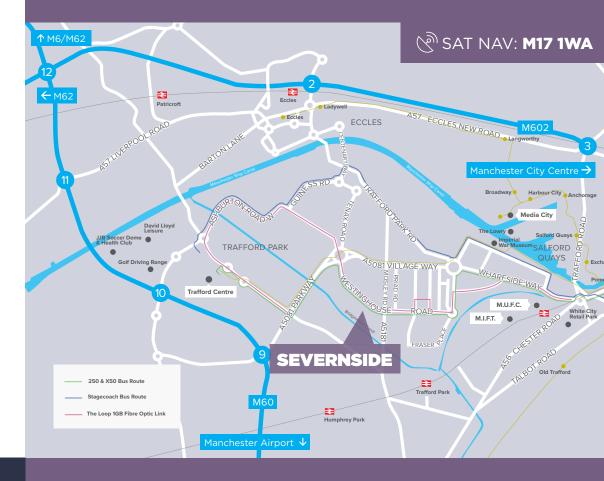

### COMMUNICATIONS

TRAFFORD PARK MANCHESTER M17 1WA

| M60 J9                 | 1 mile    |
|------------------------|-----------|
| M602 J2                | 1.9 miles |
| Trafford Centre        | 1.3 miles |
| Manchester City Centre | 2.0 miles |
| Manchester Airport     | 9.4 miles |
|                        |           |

### LOCATION

Severnside is located on Textilose Road, off Westinghouse Road. The estate offers easy access to junction 9 of the M60 motorway which links to the national motorway network.

Trafford Park is home to more than 1,400 businesses and is Europe's biggest industrial estate. It covers approximately 1,200 acres and represents one of the largest concentrations of industrial and warehousing space in the UK.