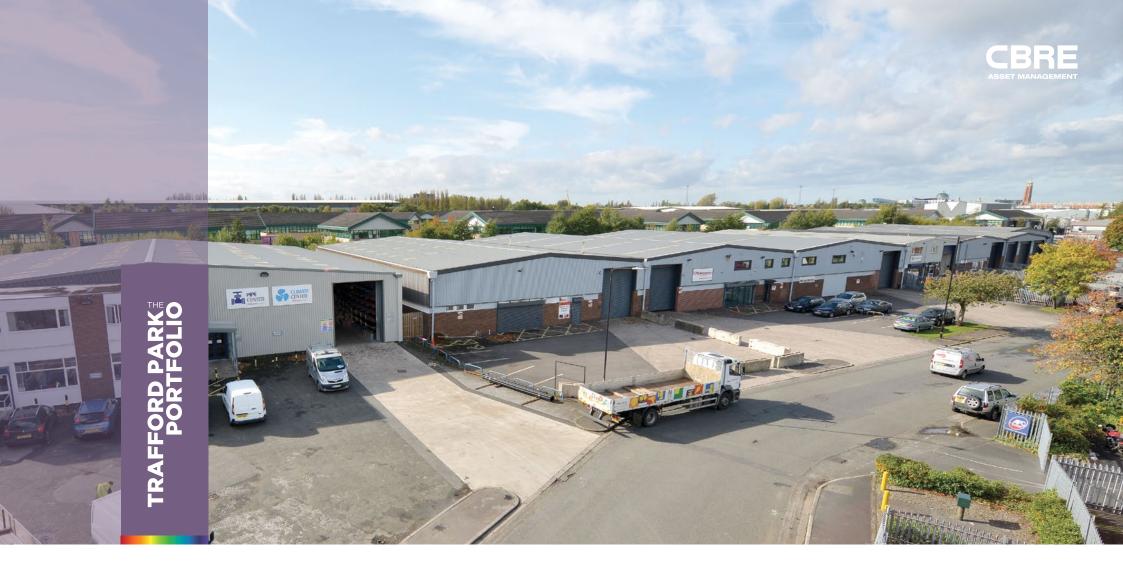

# TRAFFORD PARK PORTFOLIO

The Trafford Park Portfolio comprises the largest single ownership of industrial space within Trafford Park; Europe's biggest industrial estate covering over 1,200 acres and being home to more than 1,400 businesses.

Whether you are looking to move to or relocate within Trafford Park, there is a wide range of properties for you to consider within the extensive Trafford Park Portfolio.

Please call for further details and current availability or visit the dedicated website www.traffordparkportfolio.com