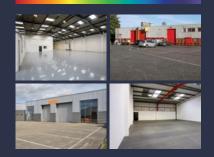

**TO LET** 

**FULLY REFURBISHED INDUSTRIAL / WAREHOUSE UNITS** 10,583 & 14,810 sq ft (983 & 1,375 sq m) (GEA)

**TRAFFORD PARK** MANCHESTER M17 1WA

Prime location

### DESCRIPTION

Severnside offers a range of refurbished Industrial/warehouse units in a high profile location.

### SPECIFICATION

- Recently refurbished
- Excellent motorway access
- Established commercial/industrial location
- Close proximity to Media City and Manchester City Centre
- Well managed estate
- ▶ B1 (c), B2 & B8 permitted use
- ▶ The Loop broadband up to 1GB available
- Secure yards available on selected units