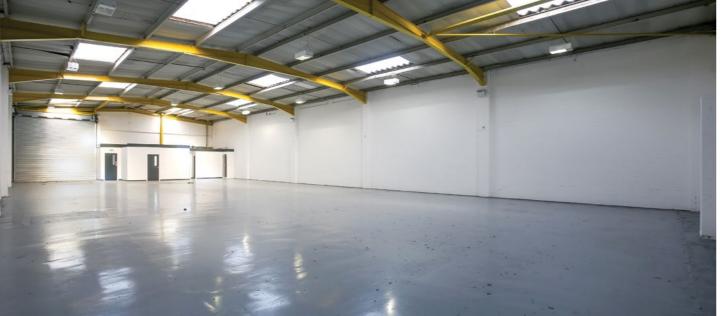

### DESCRIPTION

Severnside offers a range of refurbished Industrial/warehouse units in a high profile location.

### SPECIFICATION

- Recently refurbished
- Excellent motorway access
- Established commercial/industrial location
- Close proximity to Media City and Manchester City Centre
- Well managed estate
- ▶ B1 (c), B2 & B8 permitted use
- ▶ The Loop broadband up to 1GB available
- Secure yards available on selected units