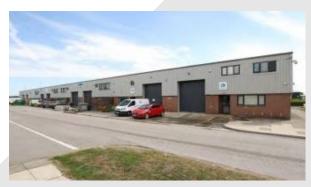

## Description

Drome Road occupies a prominent position fronting the A550 Welsh Road on Zone 1, Deeside Industrial Estate. Zone 1 is accessed from the A550 which in turn connects to J16 of the M56 motorway via the A5117, approximately 3 miles to the east.

### Location

The units are of steel portal frame construction with part brick and profiled clad elevations. Servicing is provided via a roller shutter door to the front elevation with separate personel entrance leading to office/staff accomodation. The estate is located within 3 miles of the M56 Motorway, providing access to Liverpool, Warrington and Greater Manchester.