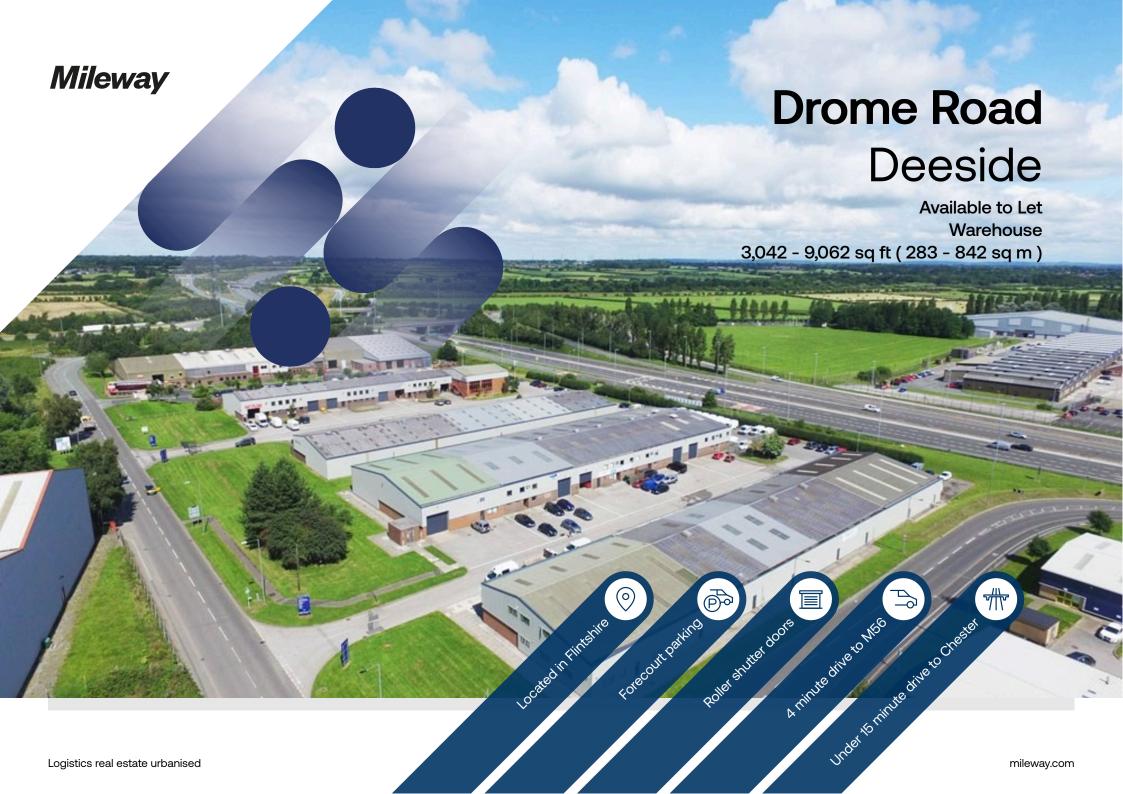

# **Drome Road**

## Description

Drome Road occupies a prominent position fronting the A550 Welsh Road on Zone 1, Deeside Industrial Estate. Zone 1 is accessed from the A550 which in turn connects to J16 of the M56 motorway via the A5117, approximately 3 miles to the east.

### Location

The units are of steel portal frame construction with part brick and profiled clad elevations. Servicing is provided via a roller shutter door to the front elevation with separate personel entrance leading to office/staff accomodation. The estate is located within 3 miles of the M56 Motorway, providing access to Liverpool, Warrington and Greater Manchester.