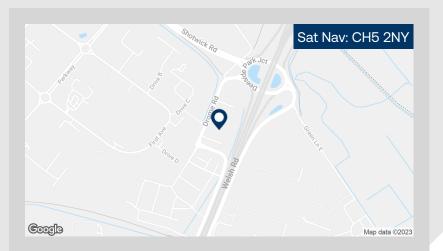

#### Drome Road and Deeside Industrial Estate Deeside CH5 2NY

## Description

Drome Road occupies a prominent position fronting the A550 Welsh Road on Zone 1, Deeside Industrial Estate. Zone 1 is accessed from the A550 which in turn connects to J16 of the M56 motorway via the A5117, approximately 3 miles to the east.

### Location

The units are of steel portal frame construction with part brick and profiled clad elevations. Servicing is provided via a roller shutter door to the front elevation with separate personel entrance leading to office/staff accomodation. The estate is located within 3 miles of the M56 Motorway, providing access to Liverpool, Warrington and Greater Manchester.