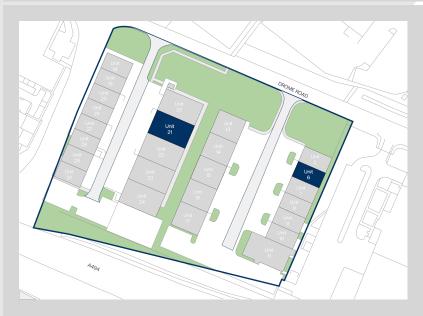

# Accommodation:

| Unit    | Property Type | Size (sq ft) | Size (sq m) | Availability | Rent       |
|---------|---------------|--------------|-------------|--------------|------------|
| Unit 6  | Warehouse     | 3,042        | 283         | Immediately  | £2,200 PCM |
| Unit 21 | Warehouse     | 6,020        | 559         | Immediately  | £4,300 PCM |
| Total   |               | 9,062        | 842         |              |            |