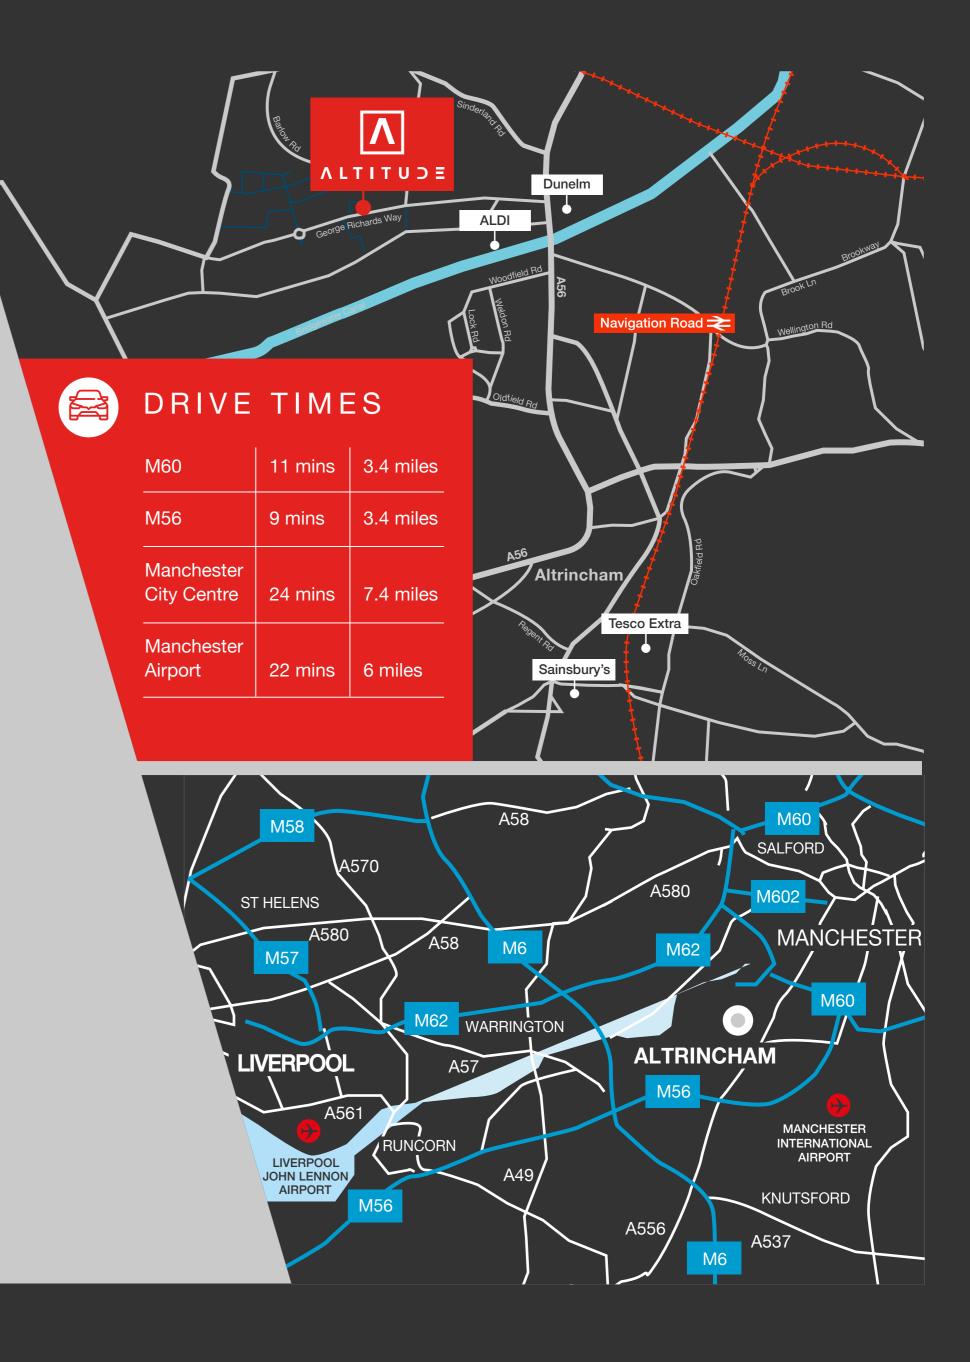

#### LOCATION

Altitude is prominently located on George Richards Way in Altrincham, close to its junction with the A56 Chester Road which provides access to J8 of the M56 and also the link to J19 of the M6.

It is also located close to the Atlantic Street Retail Park along with other nearby occupiers such as The Gym Group, JCB, B&M, ASDA, Maersk and Aldi. The unit is well served by public transport with rail, tram and buses serving the location, with Manchester Airport 4 miles to the east.