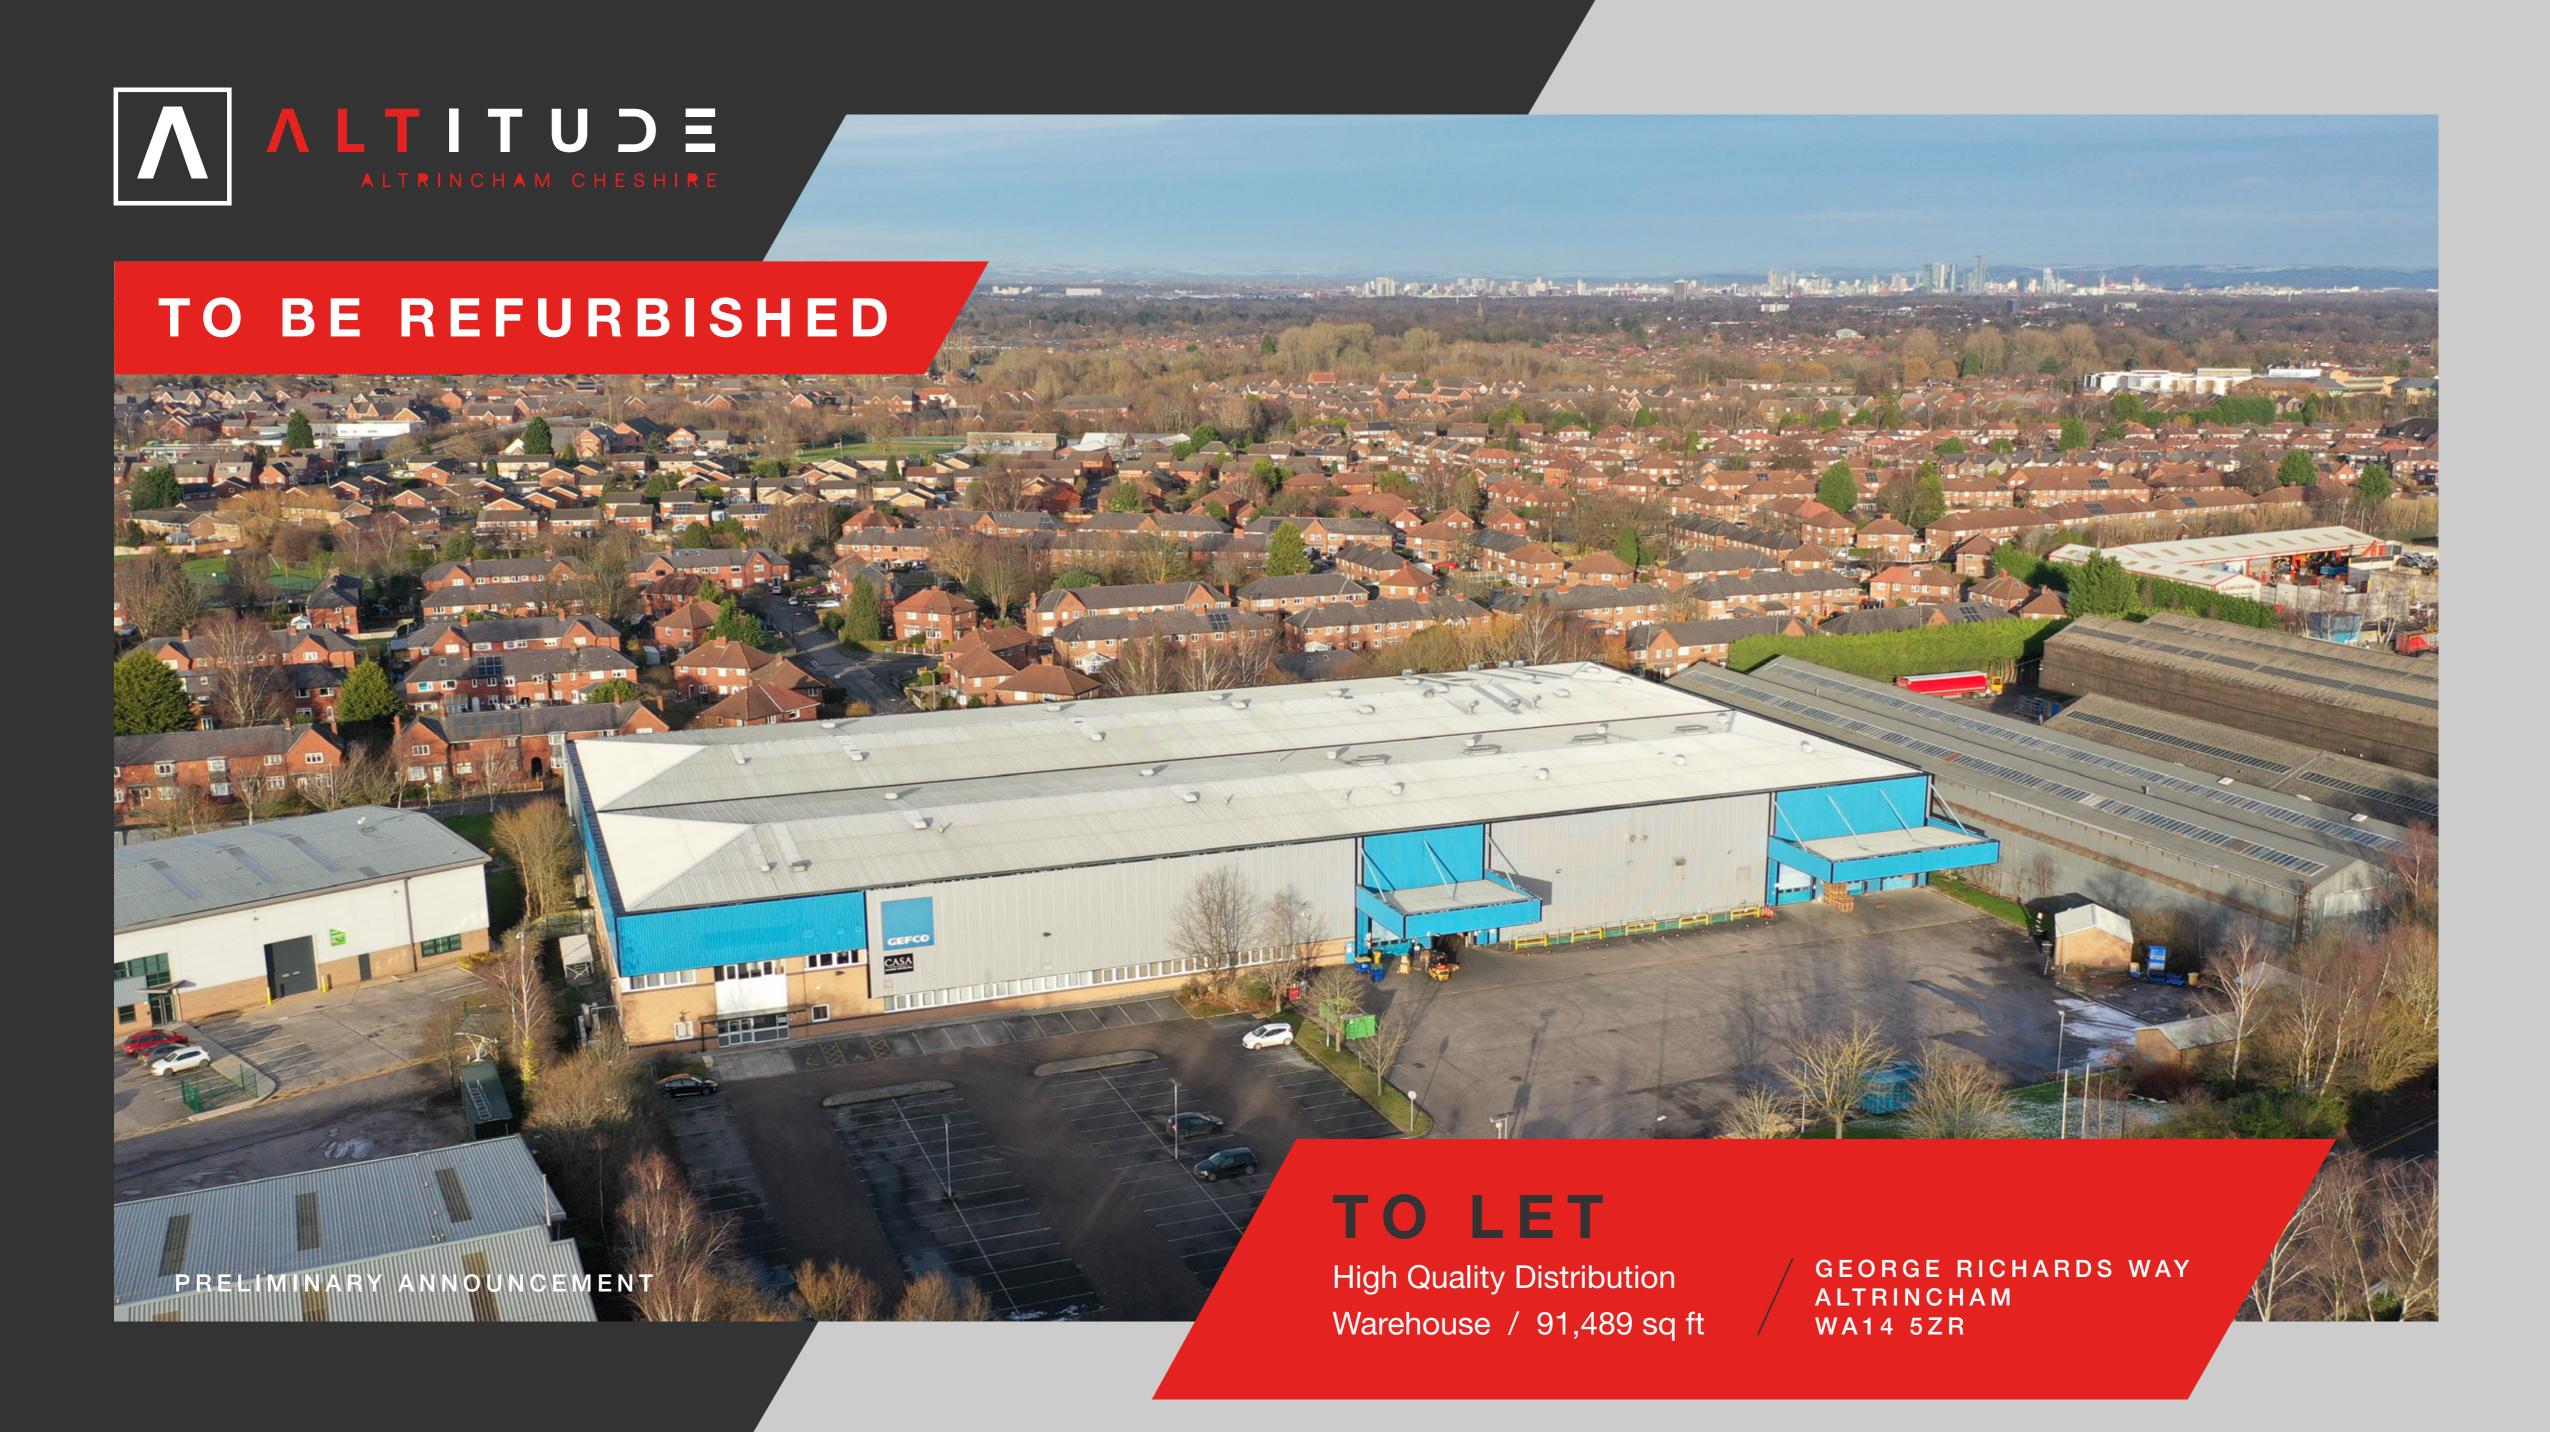

#### SUMMARY

Comprehensive refurbishment planned

Available Q1 2025

5 dock level loading and 2 level access doors

10m eaves high bay distribution facility

91,489 sq ft on a secure self-contained site of 5 acres

Excellent transport links to Manchester, M56 and M6 motorways

Newly refurbished office space

Dedicated car parking with 6 EV charging spaces

52 metre yard depth

Targeting EPC A rating

LED lighting throughout

Self contained, fully secure gated entrance

500 kVA of power