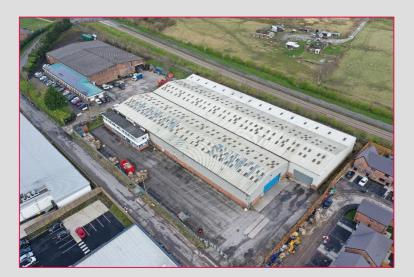

# Bankfield Road, Tyldesley, Manchester, M29 8QH

## 53,975 sq ft / 5,014.41 m<sup>2</sup>

- Detached industrial/warehouse premises.
- Perimeter fence and entrance gate.
- Two level loading doors
- 3 tonne crane
- Eaves height of 6 metres
- External offices
- Total site acreage 2.043 acres

### LOCATION

The unit is located on Bankfield Road, Tyldesley, Manchester located adjacent to Parr Bridge Retail Park with occupiers of Starbucks, Lidl & Greggs

The unit is in close proximity to the nearby East Lancs Road providing direct access to Junction 14 of the M60 motorway (3miles and Junction 23 of the M6 motorway (10 miles).