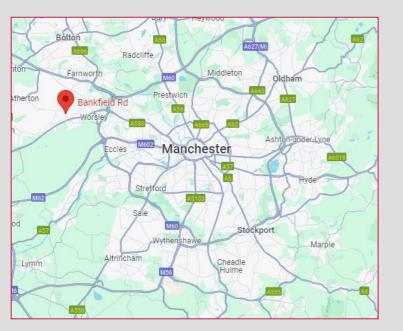

### LOCATION

The unit is located on Bankfield Road, Tyldesley, Manchester located adjacent to Parr Bridge Retail Park with occupiers of Starbucks, Lidl & Greggs

The unit is in close proximity to the nearby East Lancs Road providing direct access to Junction 14 of the M60 motorway (3miles and Junction 23 of the M6 motorway (10 miles).