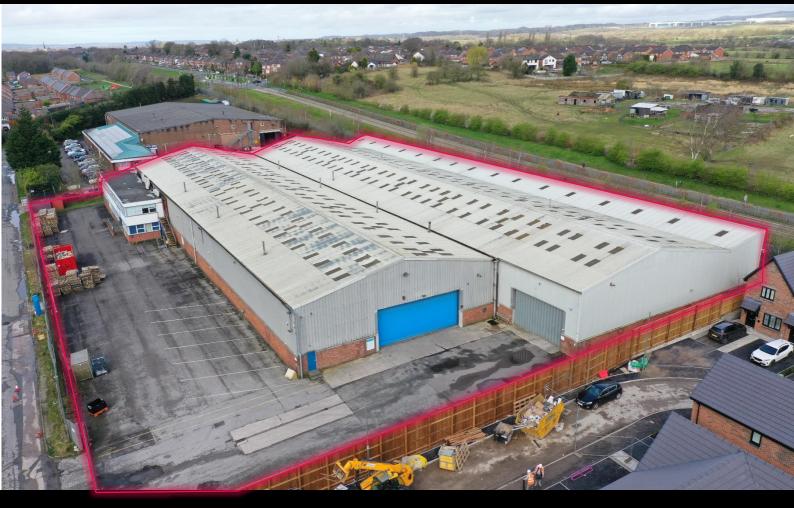

# Bankfield Road, Tyldesley, Manchester, M29 8QH

## 53,975 sq ft / 5,014.41 m<sup>2</sup>

- Detached industrial/warehouse premises.
- Perimeter fence and entrance gate.
- Two level loading doors
- 3 tonne crane
- Eaves height of 6 metres
- External offices
- Total site acreage 2.043 acres

### ACCOMODATION

The property comprises warehouse premises of the following specification;

- Steel portal frame construction
- > Sodium bay lighting in the warehouse
- Profile metal skin clad roof with 10% roof light coverage
- > Two level access doors
- Dedicated ground and first office space
- Staff welfare facilities
- > 3 tonne crane within main warehouse

Externally the unit has electronic gated access with a fully secure fenced boundary with a dedicated loading area and marked parking bays to the side.