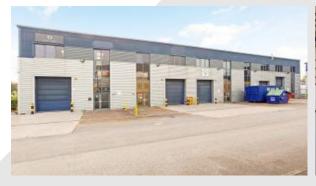

### Description

Located 8 miles from Manchester City Centre, these modern high bay warehouses are part of a secure, gated site. The units are of steel portal frame construction, benefitting from 6.1 m eaves and 30 kN per m2 floor loading and are accessed through an electric roller shutter door. Each unit offers its own office space.