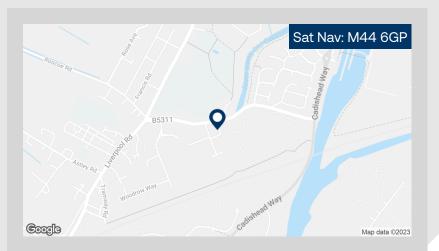

#### Location

Fairhills Trade Centre is situated in an excellent location on Soapstone Way, with direct access to the A57 via Fairhills Road.

Irlam is a town within Greater Manchester located 8 miles West of Manchester City Centre and 11 miles East of Warrington. The town lies adjacent to the A57, a key arterial route linking the M60 and M6 motorways. It is located approximately 3 miles from Junction 11 of the M60 and 5 miles from Junction 21 of the M6.