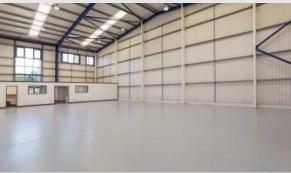

### Description

Located 8 miles from Manchester City Centre, these modern high bay warehouses are part of a secure, gated site. The units are of steel portal frame construction, benefitting from 6.1 m eaves and 30 kN per m2 floor loading and are accessed through an electric roller shutter door. Each unit offers its own office space.