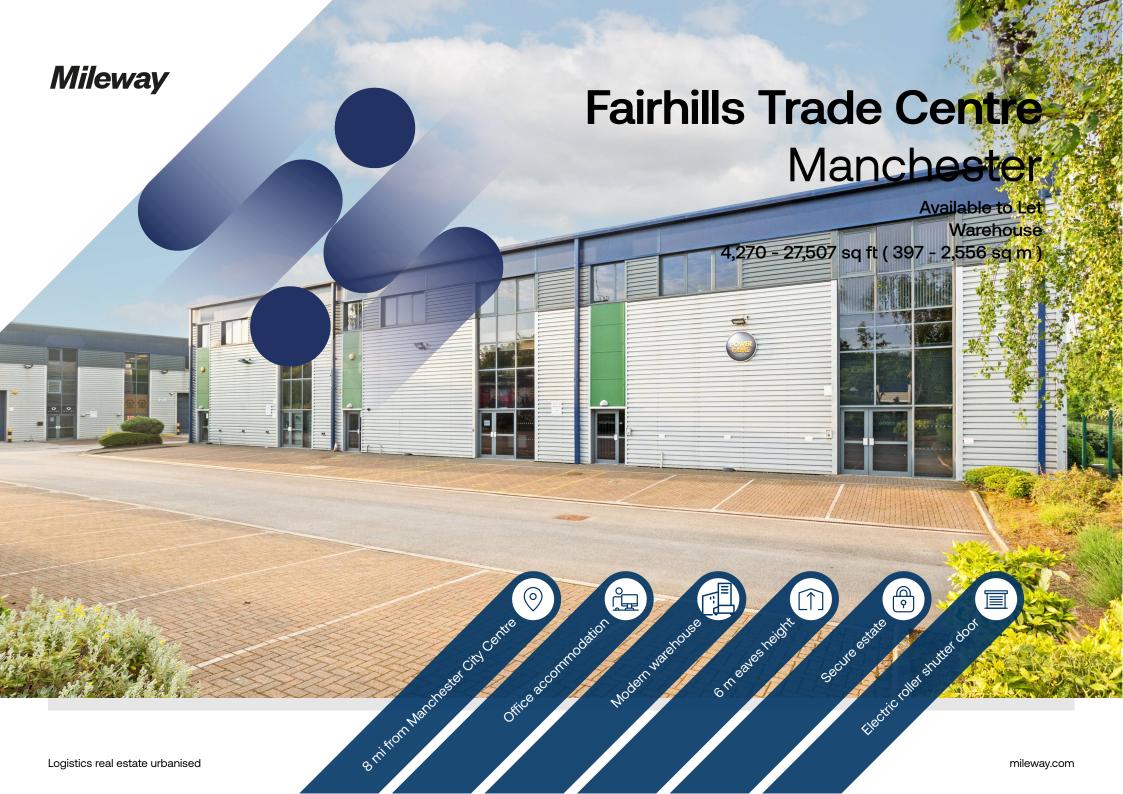

## **Fairhills Trade Centre**

Soapstone Way, Manchester, M44 6GP

### Description

Located 8 miles from Manchester City Centre, these modern high bay warehouses are part of a secure, gated site. The units are of steel portal frame construction, benefitting from 6.1 m eaves and 30 kN per m2 floor loading and are accessed through an electric roller shutter door. Each unit offers its own office space.

#### Location

Fairhills Trade Centre is situated in an excellent location on Soapstone Way, with direct access to the A57 via Fairhills Road.

Irlam is a town within Greater Manchester located 8 miles West of Manchester City Centre and 11 miles East of Warrington. The town lies adjacent to the A57, a key arterial route linking the M60 and M6 motorways. It is located approximately 3 miles from Junction 11 of the M60 and 5 miles from Junction 21 of the M6.