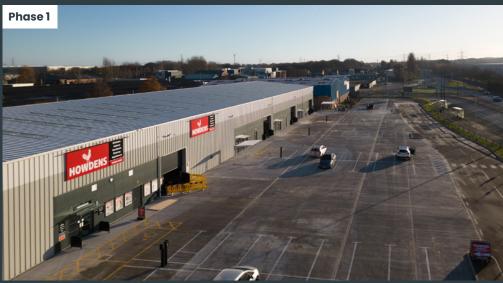

## **Description**

Redsun are delivering a scheme of industrial / trade counter units at this high profile location within Knowsley Industrial Estate.

# The units will be built to the following specification:

- ▶ 6.30m clear internal height
- 40KN warehouse floor loading
- > 3-phase power supply
- 4m wide automatic loading doors
- Customer parking and servicing areas
- EV charging points