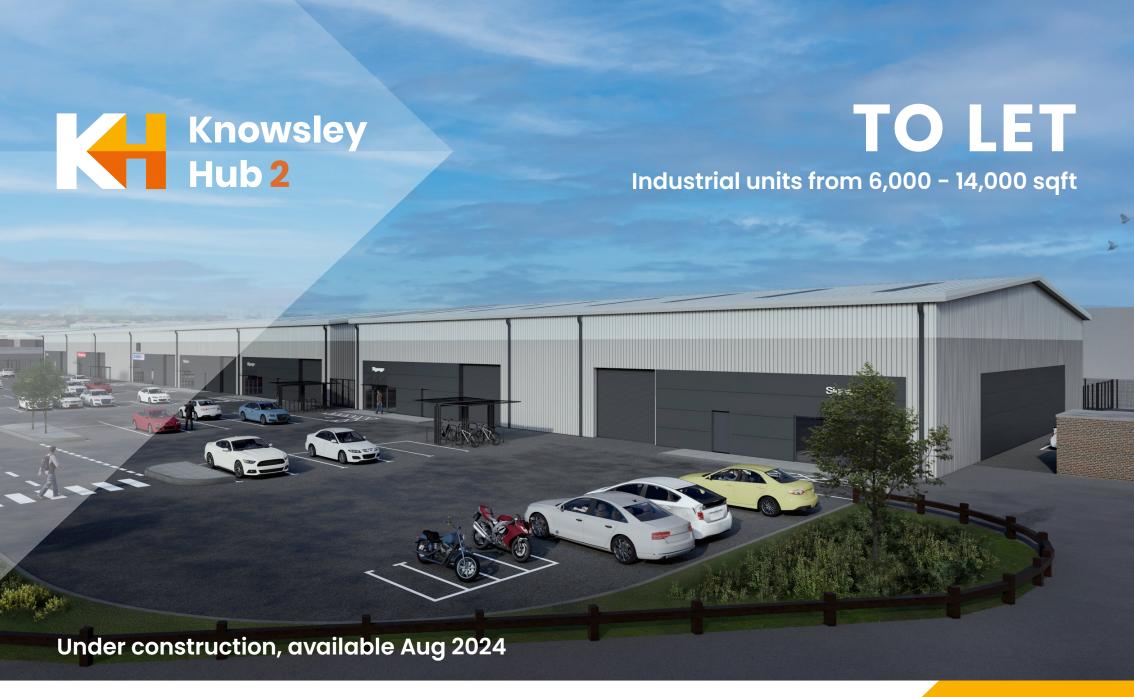

## **Description**

Redsun are delivering a scheme of industrial / trade counter units at this high profile location within Knowsley Industrial Estate.

# The units will be built to the following specification:

- ▶ 6.30m clear internal height
- 40KN warehouse floor loading
- > 3-phase power supply
- 4m wide automatic loading doors
- Customer parking and servicing areas
- EV charging points