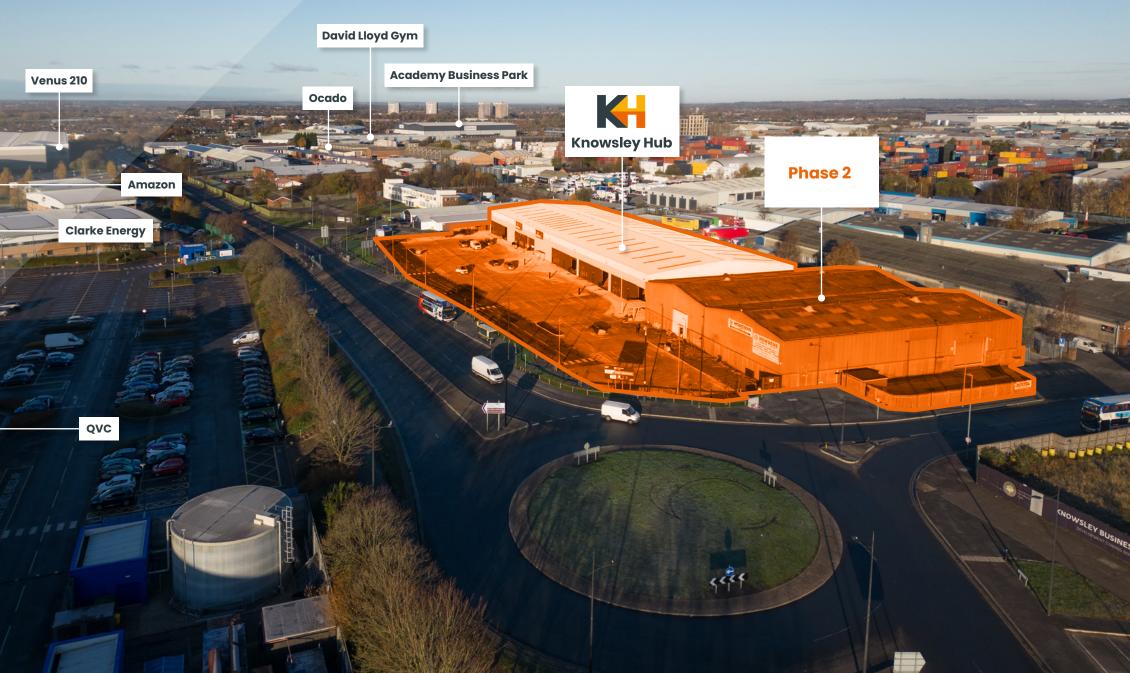

## **Description**

Redsun are delivering a scheme of industrial / trade counter units at this high profile location within Knowsley Industrial Estate.

Aerial

Description

Gallery

**Enquiries** 

Liverpool city centre 28 mins Warrington 28 mins St Helens 13 mins Wigan 32 mins Liverpool Airport 15 mins Liverpool Superport 30 mins M57 6 mins M62 12 mins

For all enquiries please contact the joint agents: