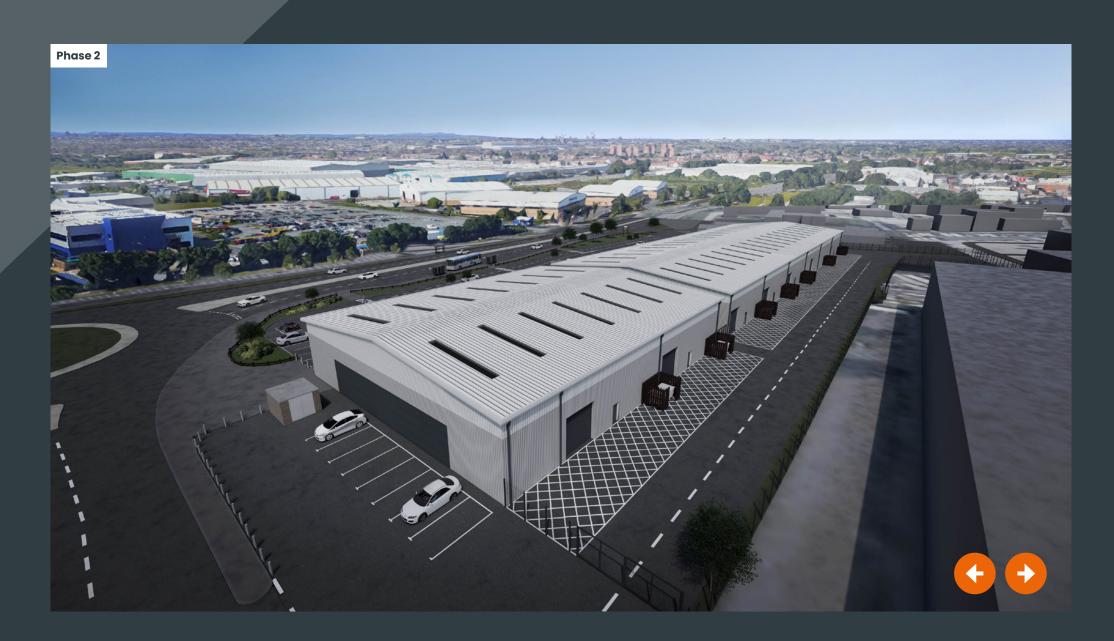

## **Description**

Redsun are delivering a scheme of industrial / trade counter units at this high profile location within Knowsley Industrial Estate.

# The units will be built to the following specification:

- ▶ 6.30m clear internal height
- 40KN warehouse floor loading
- > 3-phase power supply
- 4m wide automatic loading doors
- Customer parking and servicing areas
- EV charging points