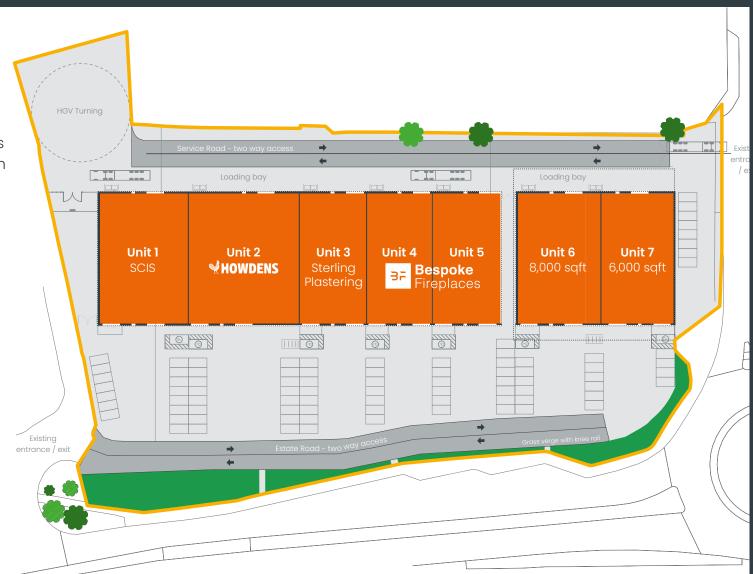

## **Description**

Redsun are delivering a scheme of industrial / trade counter units at this high profile location within Knowsley Industrial Estate.

# The units will be built to the following specification:

- ▶ 6.30m clear internal height
- 40KN warehouse floor loading
- > 3-phase power supply
- 4m wide automatic loading doors
- Customer parking and servicing areas
- EV charging points