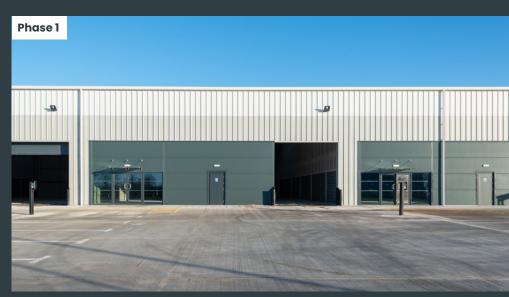

## **Description**

Redsun are delivering a scheme of industrial / trade counter units at this high profile location within Knowsley Industrial Estate.

# The units will be built to the following specification:

- ▶ 6.30m clear internal height
- 40KN warehouse floor loading
- > 3-phase power supply
- 4m wide automatic loading doors
- Customer parking and servicing areas
- EV charging points