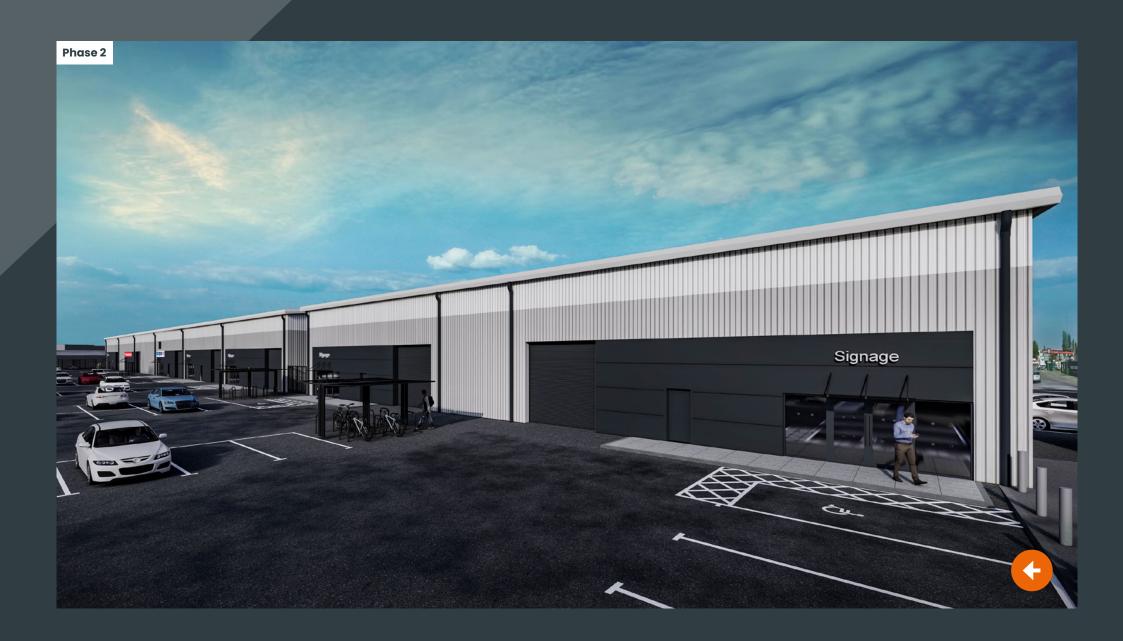

## **Description**

Redsun are delivering a scheme of industrial / trade counter units at this high profile location within Knowsley Industrial Estate.

# The units will be built to the following specification:

- ▶ 6.30m clear internal height
- 40KN warehouse floor loading
- > 3-phase power supply
- 4m wide automatic loading doors
- Customer parking and servicing areas
- EV charging points