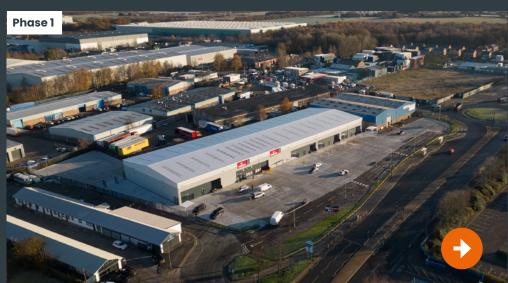

## **Description**

Redsun are delivering a scheme of industrial / trade counter units at this high profile location within Knowsley Industrial Estate.

Aerial

Description

Gallery

**Enquiries** 

Liverpool city centre 28 mins Warrington 28 mins St Helens 13 mins Wigan 32 mins Liverpool Airport 15 mins Liverpool Superport 30 mins M57 6 mins M62 12 mins

For all enquiries please contact the joint agents: