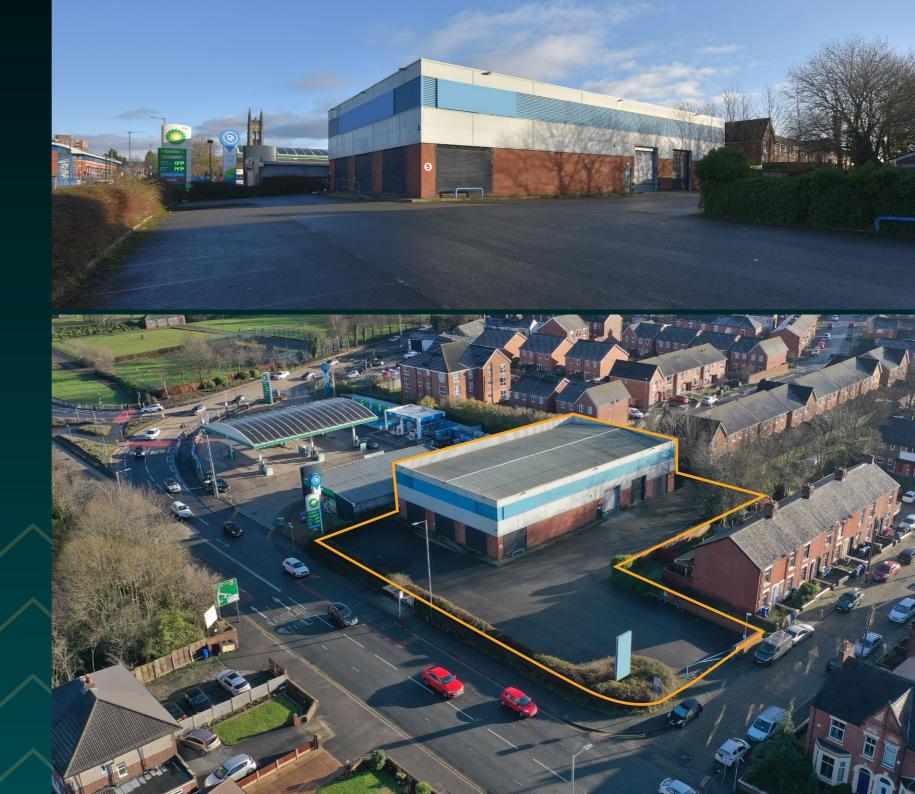

## PROMINENT ROADSIDE / TRADE COUNTER UNIT

10,746 sq ft (998.37 sq m)

#### **LOCATION**

The subject premises is located directly off Manchester Road (A635), 6 miles to the east of Manchester City Centre and 1 mile to the west of Ashton-under-Lyne Town centre. Junction 23 of the M60 motorway is just 300 metres away from the property, providing easy access around Greater Manchester and connectivity to the M56 and M62 motorways, leading onto the wider national motorway network. Local occupiers include Evans Halshaw Ford, BP, Londis, Subway and Office Depot.

#### **SPECIFICATION**

In brief, the unit specification includes;

Steel portal frame construction

Part brick, part profile sheet metal clad external elevations

Eaves height of 6.26m (21ft)

Height to the underside of the haunch of 5.69m (19ft).

Profile sheet metal clad roof

Lighting is fluorescent strip, sodium lantern and LED

Two electrically operated, level access loading doors

Trade counter / showroom area

WC's & kitchen

Yard and car parking area, with frontage to Manchester Road