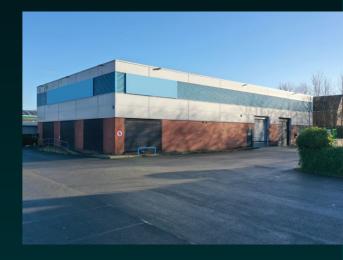

#### **SPECIFICATION**

In brief, the unit specification includes;

Steel portal frame construction

Part brick, part profile sheet metal clad external elevations

Eaves height of 6.26m (21ft)

Height to the underside of the haunch of 5.69m (19ft).

Profile sheet metal clad roof

Lighting is fluorescent strip, sodium lantern and LED

Two electrically operated, level access loading doors

Trade counter / showroom area

WC's & kitchen

Yard and car parking area, with frontage to Manchester Road