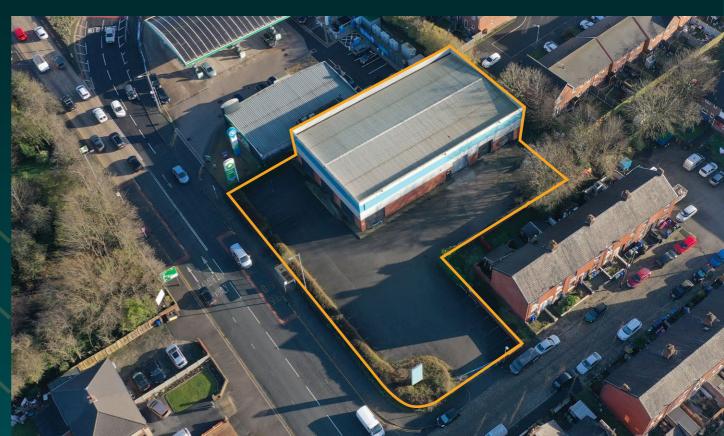

#### **LOCATION**

The subject premises is located directly off Manchester Road (A635), 6 miles to the east of Manchester City Centre and 1 mile to the west of Ashton-under-Lyne Town centre. Junction 23 of the M60 motorway is just 300 metres away from the property, providing easy access around Greater Manchester and connectivity to the M56 and M62 motorways, leading onto the wider national motorway network. Local occupiers include Evans Halshaw Ford, BP, Londis, Subway and Office Depot.

Profile sheet metal clad roof

Lighting is fluorescent strip, sodium lantern and LED

Two electrically operated, level access loading doors

Trade counter / showroom area

WC's & kitchen

Yard and car parking area, with frontage to Manchester Road