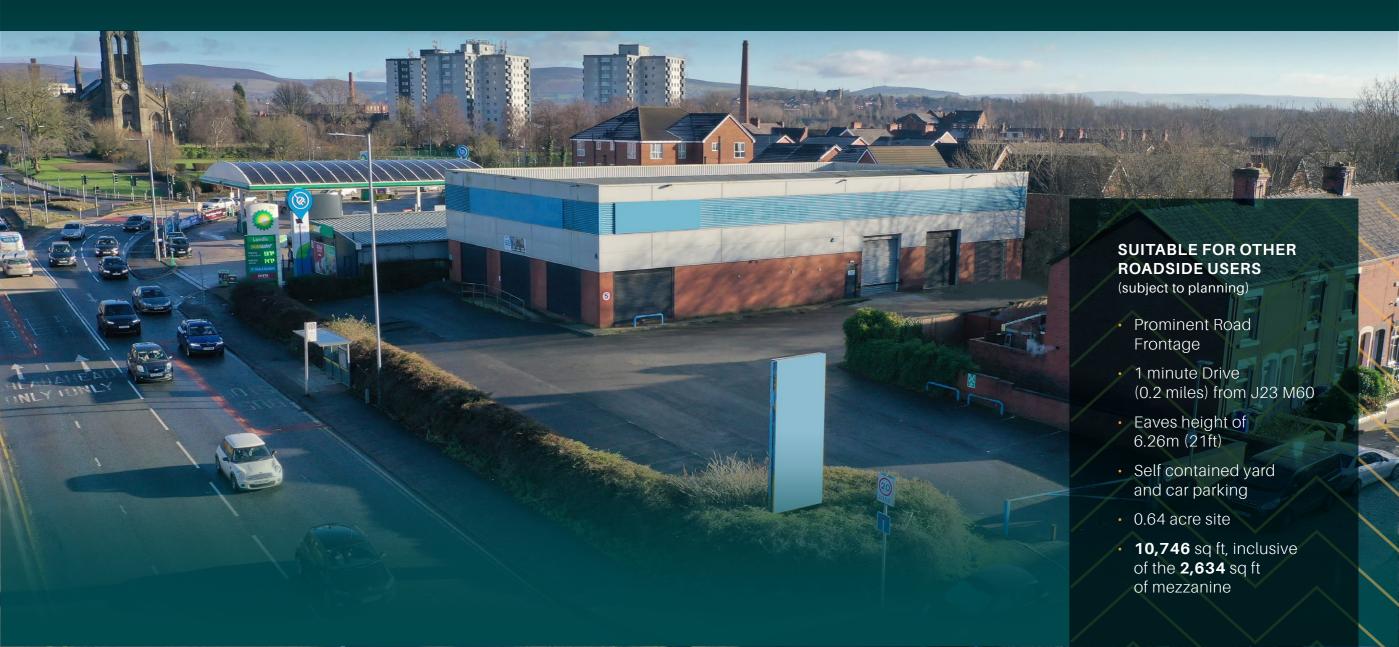

## PROMINENT ROADSIDE / TRADE COUNTER UNIT

10,746 sq ft (998.37 sq m)

#### **SPECIFICATION**

In brief, the unit specification includes;

Steel portal frame construction

Part brick, part profile sheet metal clad external elevations

Eaves height of 6.26m (21ft)

Height to the underside of the haunch of 5.69m (19ft).

Profile sheet metal clad roof

Lighting is fluorescent strip, sodium lantern and LED

Two electrically operated, level access loading doors

Trade counter / showroom area

WC's & kitchen

Yard and car parking area, with frontage to Manchester Road

### **ACCOMMODATION**

Unit has been measured on a Gross Internal Area basis (GIA):

| DESCRIPTION                | SQ FT  | SQ M    |
|----------------------------|--------|---------|
| Warehouse                  | 6,086  | 565.39  |
| Showroom / Office          | 1,705  | 158.36  |
| WC / Welfare Accommodation | 322    | 29.94   |
| TOTAL                      | 8,113  | 753.69  |
| Mezzanine                  | 2,634  | 244.689 |
| TOTAL WITH MEZZANINE       | 10,746 | 998.37  |