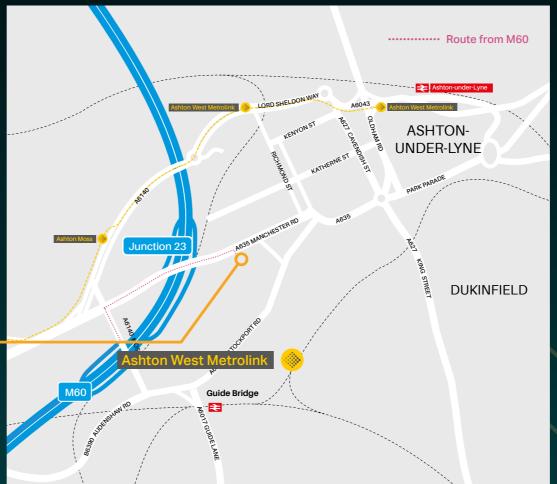

#### **LOCATION**

The subject premises is located directly off Manchester Road (A635), 6 miles to the east of Manchester City Centre and 1 mile to the west of Ashton-under-Lyne Town centre. Junction 23 of the M60 motorway is just 300 metres away from the property, providing easy access around Greater Manchester and connectivity to the M56 and M62 motorways, leading onto the wider national motorway network. Local occupiers include Evans Halshaw Ford, BP, Londis, Subway and Office Depot.