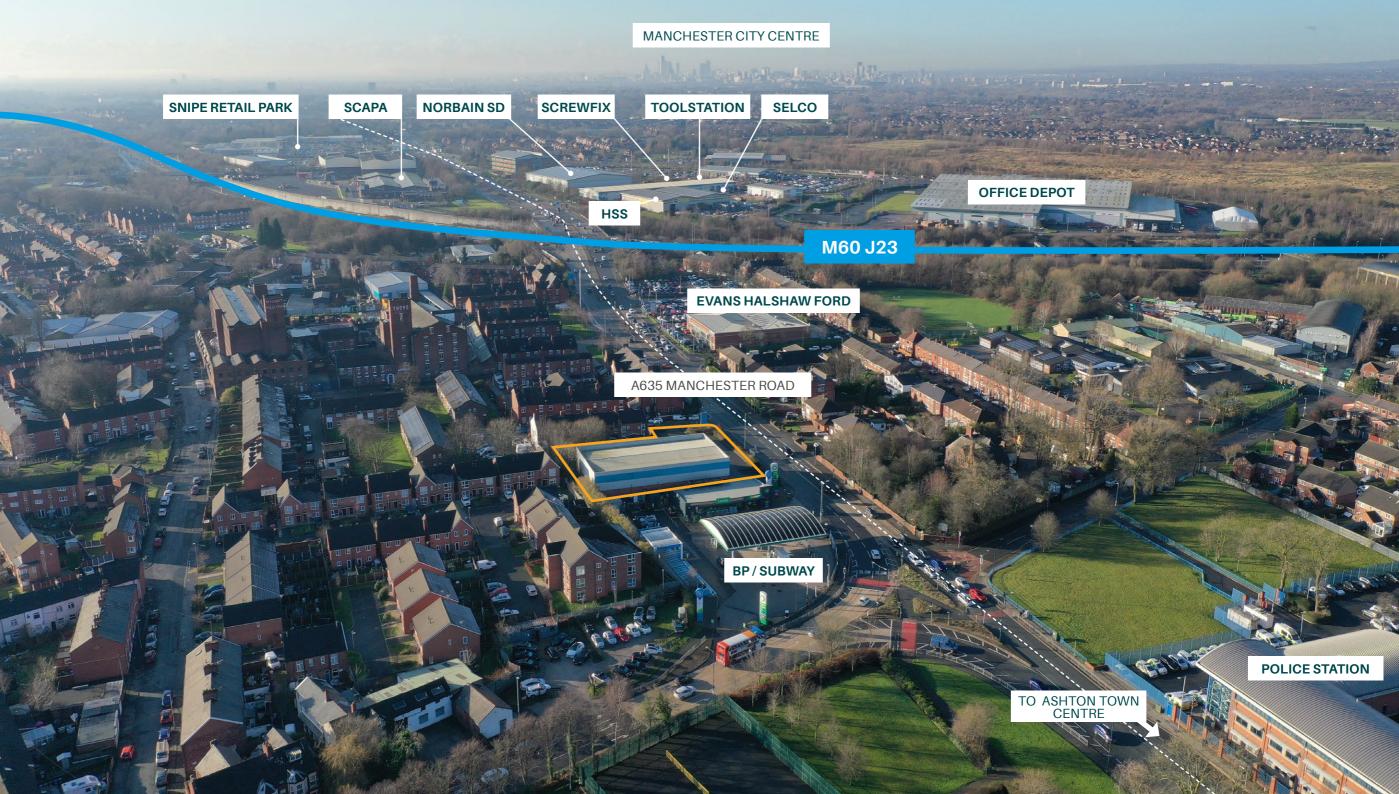

#### **LOCATION**

The subject premises is located directly off Manchester Road (A635), 6 miles to the east of Manchester City Centre and 1 mile to the west of Ashton-under-Lyne Town centre. Junction 23 of the M60 motorway is just 300 metres away from the property, providing easy access around Greater Manchester and connectivity to the M56 and M62 motorways, leading onto the wider national motorway network. Local occupiers include Evans Halshaw Ford, BP, Londis, Subway and Office Depot.

EASY ACCESS AROUND GREATER MANCHESTER AND CONNECTIVITY TO THE MOTORWAYS.