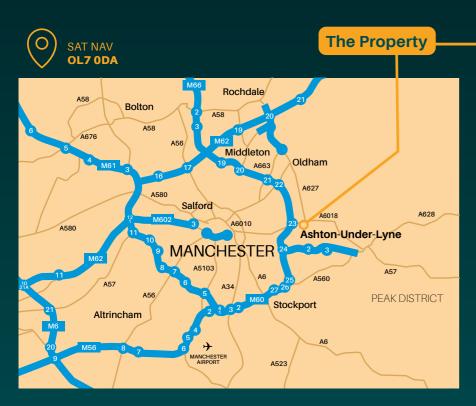

#### **LOCATION**

The subject premises is located directly off Manchester Road (A635), 6 miles to the east of Manchester City Centre and 1 mile to the west of Ashton-under-Lyne Town centre. Junction 23 of the M60 motorway is just 300 metres away from the property, providing easy access around Greater Manchester and connectivity to the M56 and M62 motorways, leading onto the wider national motorway network. Local occupiers include Evans Halshaw Ford, BP, Londis, Subway and Office Depot.