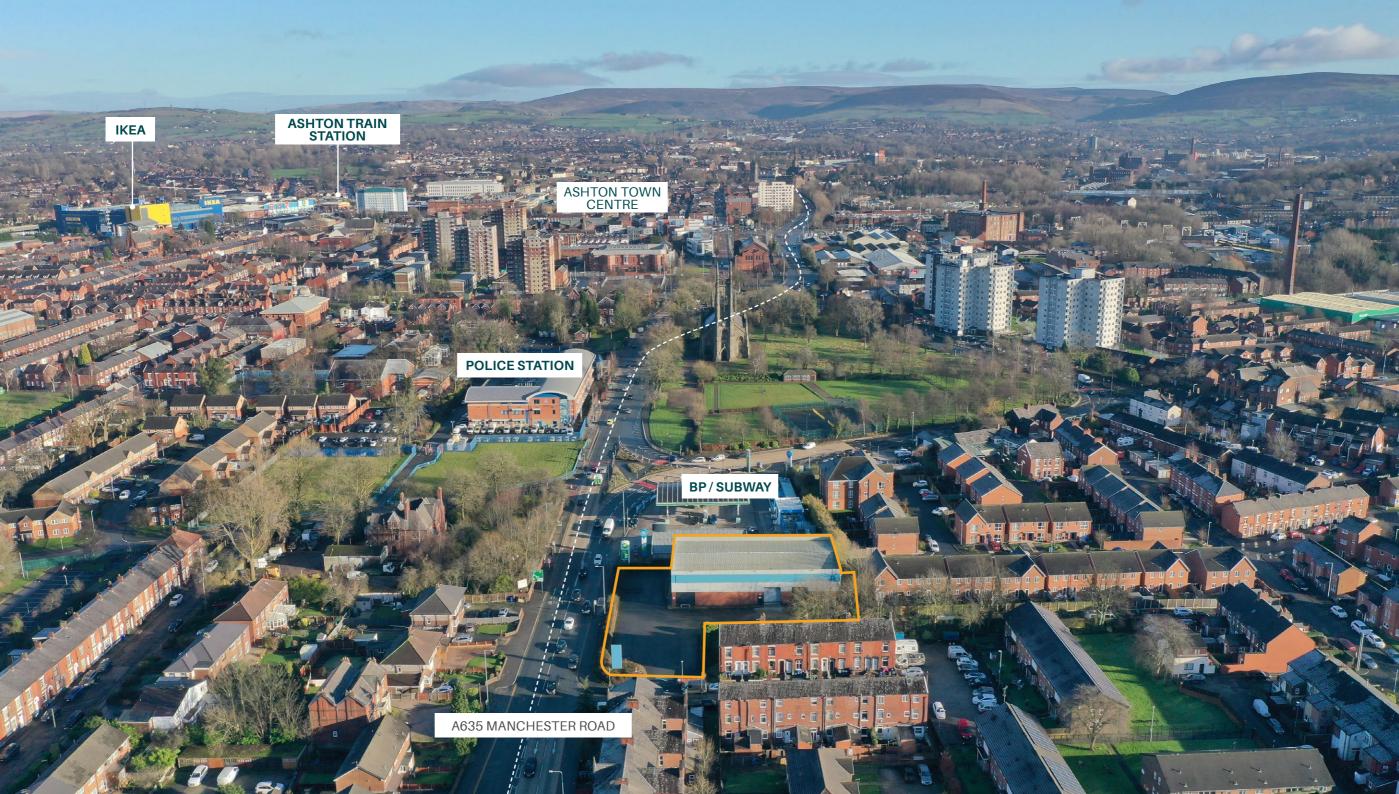

#### **LOCATION**

The subject premises is located directly off Manchester Road (A635), 6 miles to the east of Manchester City Centre and 1 mile to the west of Ashton-under-Lyne Town centre. Junction 23 of the M60 motorway is just 300 metres away from the property, providing easy access around Greater Manchester and connectivity to the M56 and M62 motorways, leading onto the wider national motorway network. Local occupiers include Evans Halshaw Ford, BP, Londis, Subway and Office Depot.

EASY ACCESS AROUND GREATER MANCHESTER AND CONNECTIVITY TO THE MOTORWAYS.