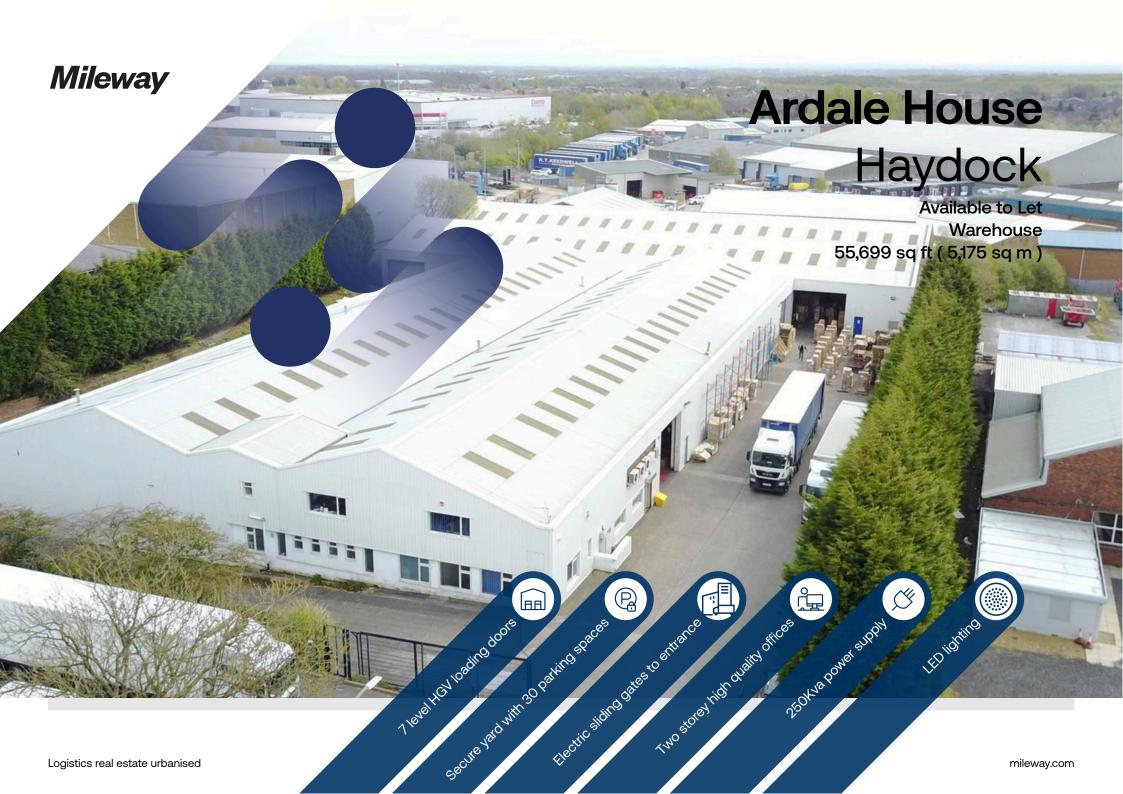

# Ardale House

### Description

A single storey detached industrial warehouse premises benefitting from a steel portal frame construction, secure yard and two storey high quality offices. The building is situated just of junction 23 of the M6 and benefits from LED Lighting, three phase electricity, 7 loading doors and 250kva power supply, at £3.95 per square foot.

## Accommodation:

| Unit          | Property Type | Size (sq ft) | Size (sq m) | Availability |
|---------------|---------------|--------------|-------------|--------------|
| Haydock point | Warehouse     | 55,699       | 5,175       | Immediately  |
| Total         |               | 55,699       | 5,175       |              |