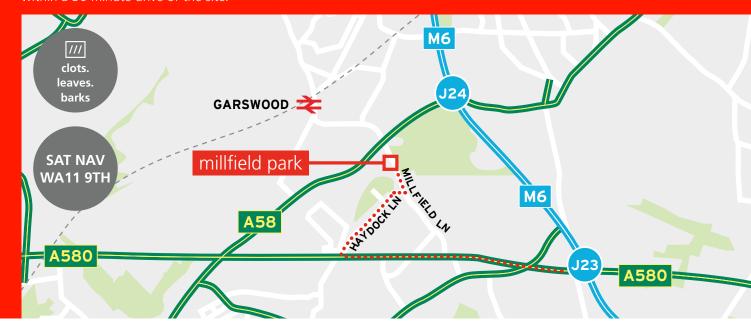

#### **COMMUNICATIONS**

| ROAD                             | MILES |
|----------------------------------|-------|
| M6 (J24)                         | 0.8   |
| M6 (J23)                         | 1.3   |
| M62/M6 intersection              | 6     |
| Warrington                       | 7     |
| Port of Liverpool                | 15    |
| Liverpool                        | 16    |
| Liverpool John Lennon Airport    | 18    |
| Manchester                       | 21    |
| Manchester International Airport | 23    |

#### **LOCATION**

Millfield park occupies a strategic location close to the intersection of the A580 East Lancashire Road and J23 of the M6 motorway. It is situated midway between Manchester and Liverpool, the centres of which can both be reached within 25 minutes.