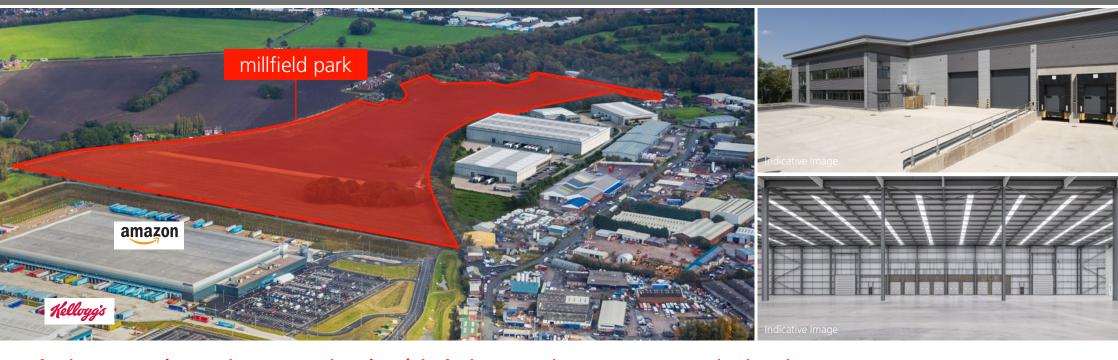

## millfield park

HAYDOCK ST HELENS WA11 9TH

# New Industrial / Warehouse Units 18,890 - 504,225 sq ft

- Strategic Logistics Location
- Direct links to A580 & J23 M6
- Allocated employment site in St Helens local plan

- Grade A specification
- Sustainable design and landscaped estate
- Manchester 21 miles, Liverpool 16 miles

#### **LOCATION**

Millfield park occupies a strategic location close to the intersection of the A580 East Lancashire Road and J23 of the M6 motorway. It is situated midway between Manchester and Liverpool, the centres of which can both be reached within 25 minutes.