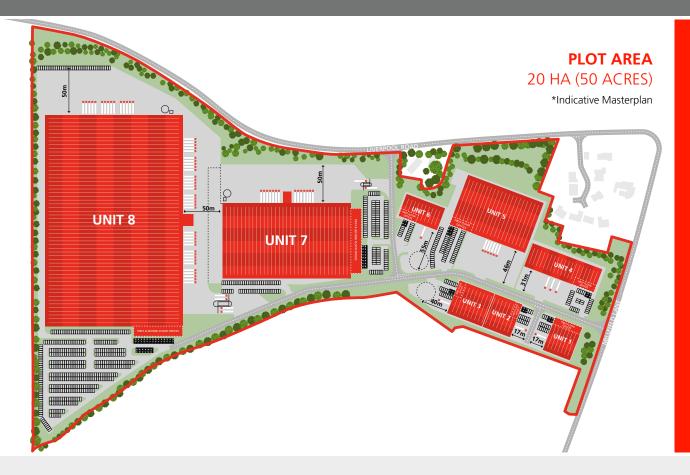

## **ACCOMMODATION (GIA)**

| UNIT 1                               | sq ft                                     | UNIT 5                         | sq ft                                        |
|--------------------------------------|-------------------------------------------|--------------------------------|----------------------------------------------|
| Warehouse                            | 16,200                                    | Warehouse                      | 73,560                                       |
| Offices                              | 2,940                                     | Offices                        | 2,980                                        |
| Total                                | 19,140                                    | Total                          | 76,540                                       |
| UNIT 2                               | sq ft                                     | UNIT 6                         | sq ft                                        |
| Warehouse                            | 17,060                                    | Warehouse                      | 16,445                                       |
| Offices                              | 1,660                                     | Offices                        | 2,455                                        |
| Total                                | 18,720                                    | Total                          | 18,900                                       |
| UNIT 3                               | sq ft                                     | UNIT 7                         | sq ft                                        |
| Warehouse                            | 22,325                                    | Warehouse                      | 179,040                                      |
| Warehouse<br>Offices                 | 22,325<br>1,690                           | Warehouse<br>Offices           | 179,040<br>23,425                            |
| Warehouse                            | 22,325                                    | Warehouse                      | 179,040                                      |
| Warehouse<br>Offices                 | 22,325<br>1,690                           | Warehouse<br>Offices           | 179,040<br>23,425                            |
| Warehouse<br>Offices<br><b>Total</b> | 22,325<br>1,690<br><b>24,015</b>          | Warehouse Offices Total        | 179,040<br>23,425<br><b>202,465</b>          |
| Warehouse Offices Total UNIT 4       | 22,325<br>1,690<br><b>24,015</b><br>sq ft | Warehouse Offices Total UNIT 8 | 179,040<br>23,425<br><b>202,465</b><br>sq ft |