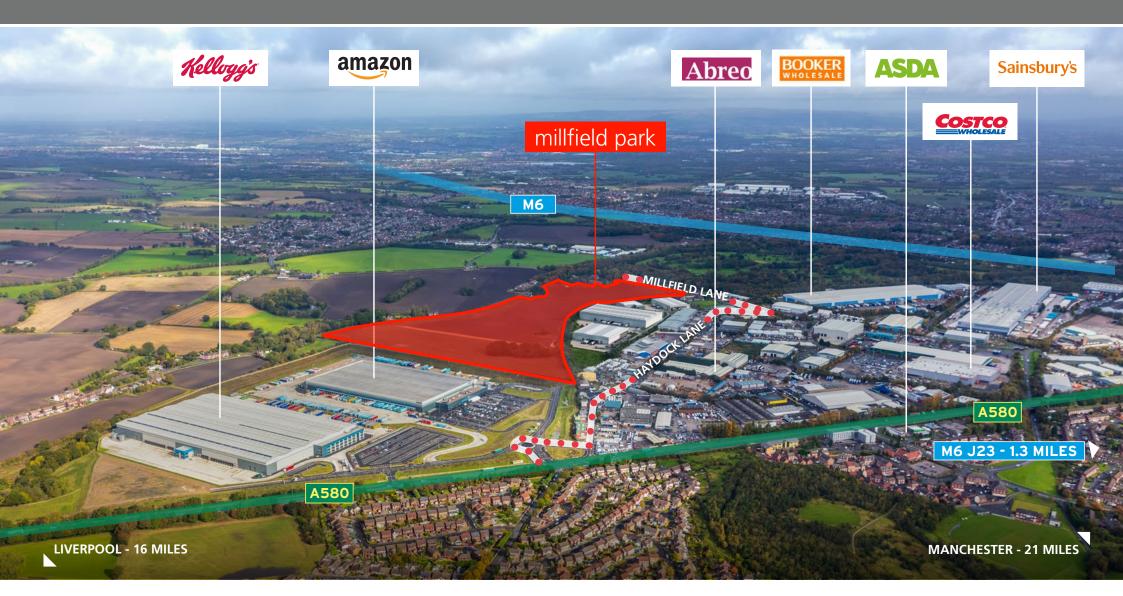

### **OCCUPIERS**

Occupiers on the estate include:

| Sainsburys |
|------------|
|------------|

amazon

**HAYS** 

#### **LOCATION**

Millfield park occupies a strategic location close to the intersection of the A580 East Lancashire Road and J23 of the M6 motorway. It is situated midway between Manchester and Liverpool, the centres of which can both be reached within 25 minutes.

Haydock is a recognised location for major distribution facilities in the North West with a population of 2,529,975 within a 30 minute drive of the site.