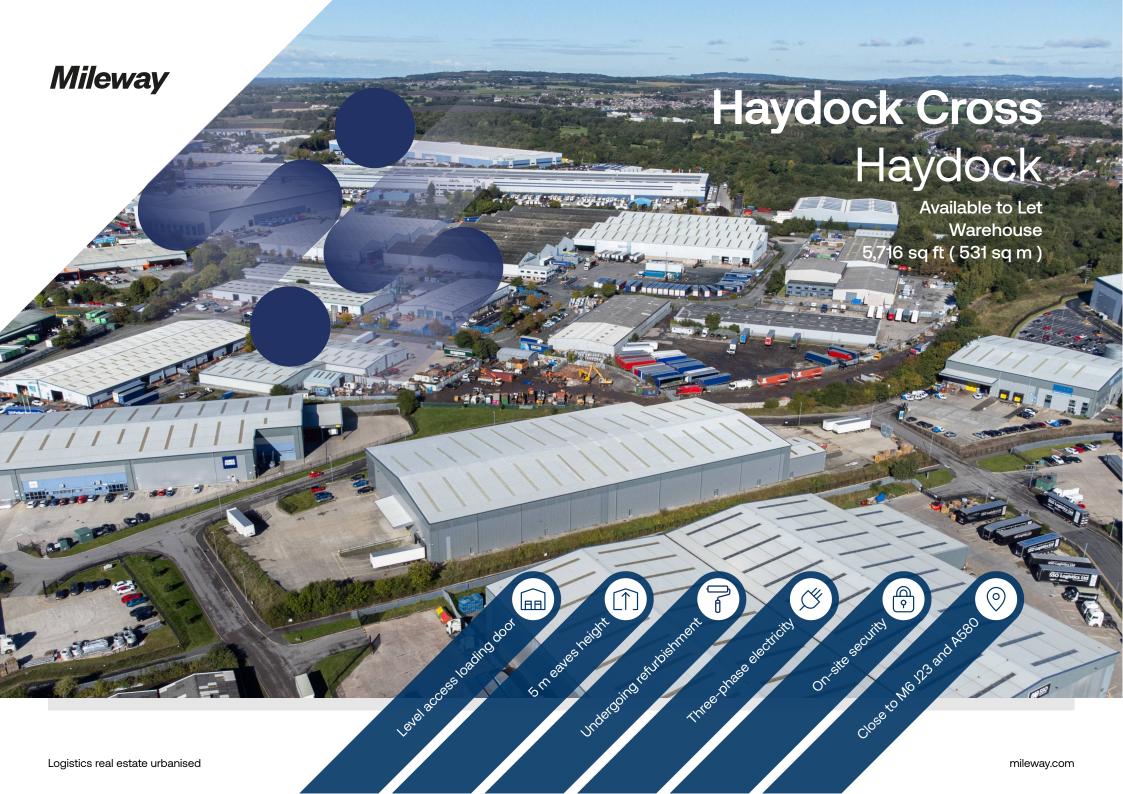

# **Haydock Cross Industrial Estate**

Kilbuck Lane Haydock WA11 9WG

### Description

Unit 8 is located within the established Haydock Cross Industrial Estate and is undergoing refurbishment. Haydock is a recognised location for distribution facilities in the North West being equidistance between Manchester and Liverpool and benefitting from excellent transport Networks throughout the region.

#### Location

The property is strategically located adjacent to the A580 East Lancashire Road and within 1 miles of the M6 at Junction 23.

Haydock is a recognised location for distribution facilities in the North West being equidistance between Manchester and Liverpool and benefitting from excellent transport Networks throughout the Region.