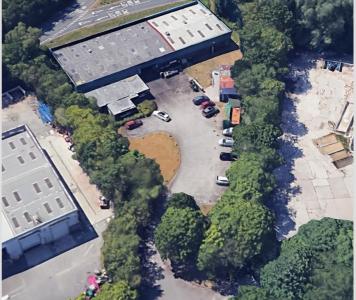

# 11,200 sq ft on 0.94 acres

- Rare opportunity to acquire freehold of detached industrial unit
- Established employment area close to M57/M58 interchange and M6
- Large concreted service yard / Low site density of only 27%
- Potentially redevelopment opportunity (Subject to Planning)
- Ground floor office accommodation extending to approx.
  - 1,756 sq. ft. in need of refurbishment.

#### **DESCRIPTION**

The property comprises a detached warehouse/industrial property with offices provided on the ground floor. The steel portal frame unit benefits from profiled metal sheet cladding to the elevations and ancillary facilities with the following broad specification:

- Metal clad roof incorporating translucent roof lights in part and asbestos clad to the remainder
- Approximately 3.7m eaves height rising to 4.0m
- Loading via 1 ground level access loading door
- Ground floor office accommodation extending to approximately 1,756 sq. ft. in need of refurbishment.