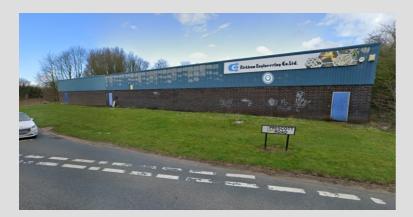

#### **DESCRIPTION**

The property comprises a detached warehouse/industrial property with offices provided on the ground floor. The steel portal frame unit benefits from profiled metal sheet cladding to the elevations and ancillary facilities with the following broad specification:

- Metal clad roof incorporating translucent roof lights in part and asbestos clad to the remainder
- Approximately 3.7m eaves height rising to 4.0m
- Loading via 1 ground level access loading door
- Ground floor office accommodation extending to approximately 1,756 sq. ft. in need of refurbishment.