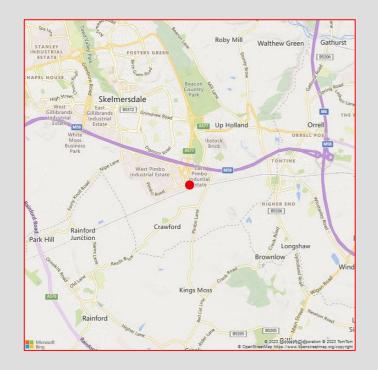

#### LOCATION

Skelmersdale is one of the principle economic locations within West Lancashire, located 18 miles north of Warrington, 13 miles north east of Liverpool and 25 miles north west of Manchester. The town is recognised as one of the premier commercial locations in West Lancashire, which has a district population of 113,000 providing an excellent labour pool for both skilled and unskilled manufacturing jobs.

Pimbo Industrial Estate is a major employment area and is home to a number of high-quality occupiers including: Pepsico International (Walkers), Victoria Plumbing, Procter & Gamble, Essity, Yew Tree Dairy, Amazon, Hotter Shoes, Alexander Dennis.