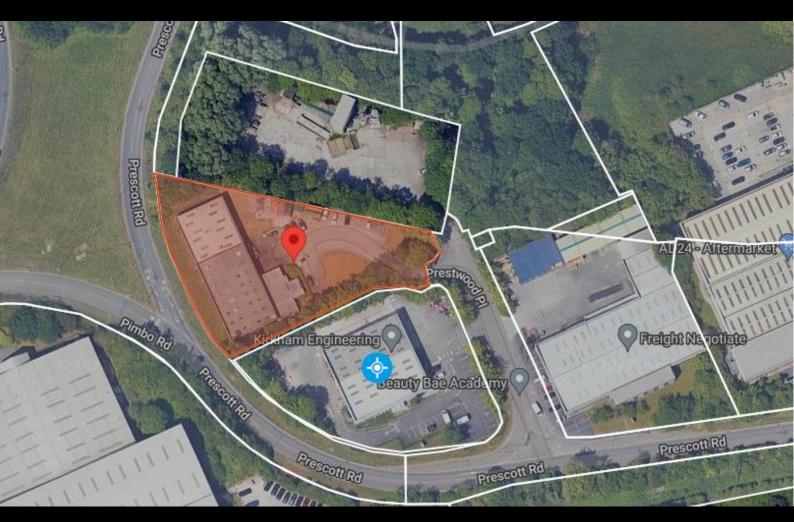

## Unit 1B Prestwood Place, Pimbo Industrial Estate Skelmersdale, WN8 9QE

# 11,200 sq ft on 0.94 acres

- Rare opportunity to acquire freehold of detached industrial unit
- Established employment area close to M57/M58 interchange and M6
- Large concreted service yard / Low site density of only 27%
- Potentially redevelopment opportunity (Subject to Planning)
- Ground floor office accommodation extending to approx.
  - 1,756 sq. ft. in need of refurbishment.

Pimbo Industrial Estate is a major employment area and is home to a number of high-quality occupiers including: Pepsico International (Walkers), Victoria Plumbing, Procter & Gamble, Essity, Yew Tree Dairy, Amazon, Hotter Shoes, Alexander Dennis.

#### **DESCRIPTION**

The property comprises a detached warehouse/industrial property with offices provided on the ground floor. The steel portal frame unit benefits from profiled metal sheet cladding to the elevations and ancillary facilities with the following broad specification: