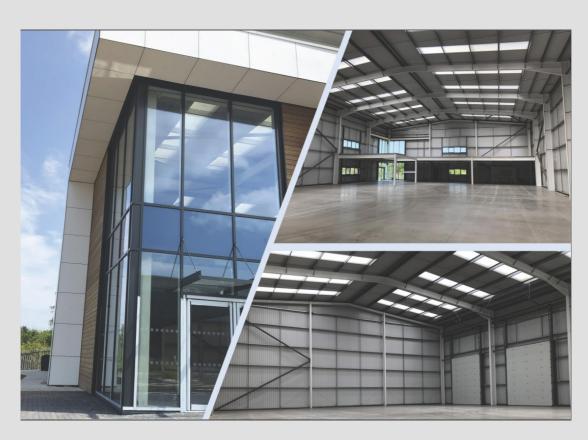

# 15,968 sq ft / 1483 m<sub>2</sub>

- New Build Industrial/Warehouse Unit
- · Bespoke office fit out available by way of negotiation
- Steel portal frame construction
- 9 m eaves height
- 2 no. level access loading doors
- 3 phase power supply (100kva)

## **DESCRIPTION**

The property comprises a detached new build unit built to the following specification:-

- Steel portal frame construction
- Profile metal clad elevation
- 9 m eaves height
- 15% roof lights
- 2 no. access loading doors
- · Concrete Loading yard
- 3 phase power supply 100kva capacity
- Secure site