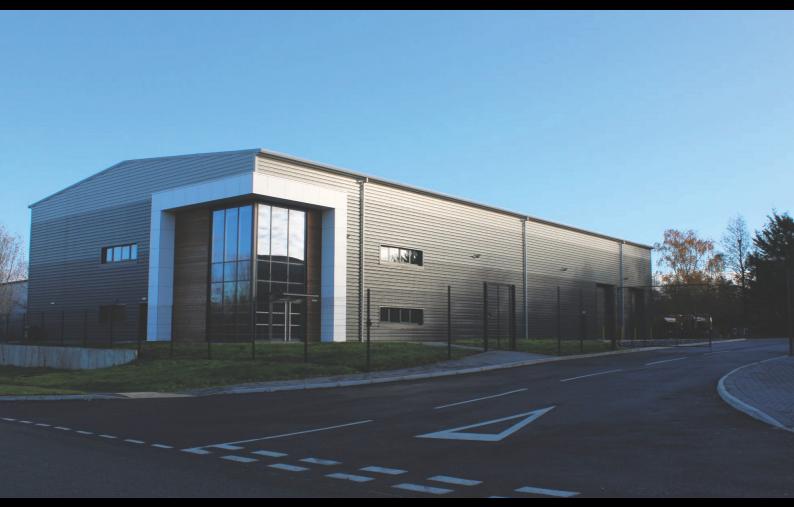

# TO LET INDUSTRIAL/ WAREHOUSE UNIT

# UNIT 8 PACIFIC PARK, BRIDGE ROAD NORTH, WREXHAM INDUSTRIAL ESTATE, WREXHAM, LL13 9PN

## **DESCRIPTION**

The property comprises a detached new build unit built to the following specification:-

- Steel portal frame construction
- Profile metal clad elevation
- 9 m eaves height
- 15% roof lights
- 2 no. access loading doors
- · Concrete Loading yard
- 3 phase power supply 100kva capacity
- Secure site