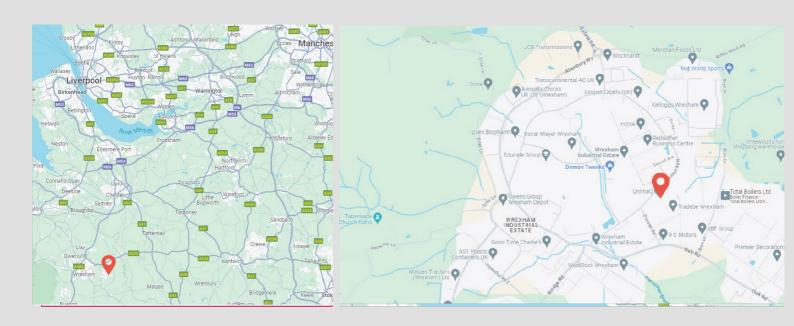

### **LOCATION**

Pacific Park is prominently located on the principal road leading through Redwither Business Park, which forms part of the well-established Wrexham Industrial Estate in North Wales. Wrexham Industrial Estate is the largest estate in Wales and is home to a number of local and national. organisations which employ in the region of 7,000 people.

Amongst the largest companies on the estate are JCB, Kelloggs, Village Bakery, The Very Group and NetWorld Sports.

The property has good transport connections, located c. 3 miles from A483 dual carriageway, linking to the M53 and the National Motorway Network beyond.

The property lies approx. 2.5 miles East of Wrexham, 24 miles South of Liverpool, 40 miles South West of Manchester and 58 miles North West of Birmingham.