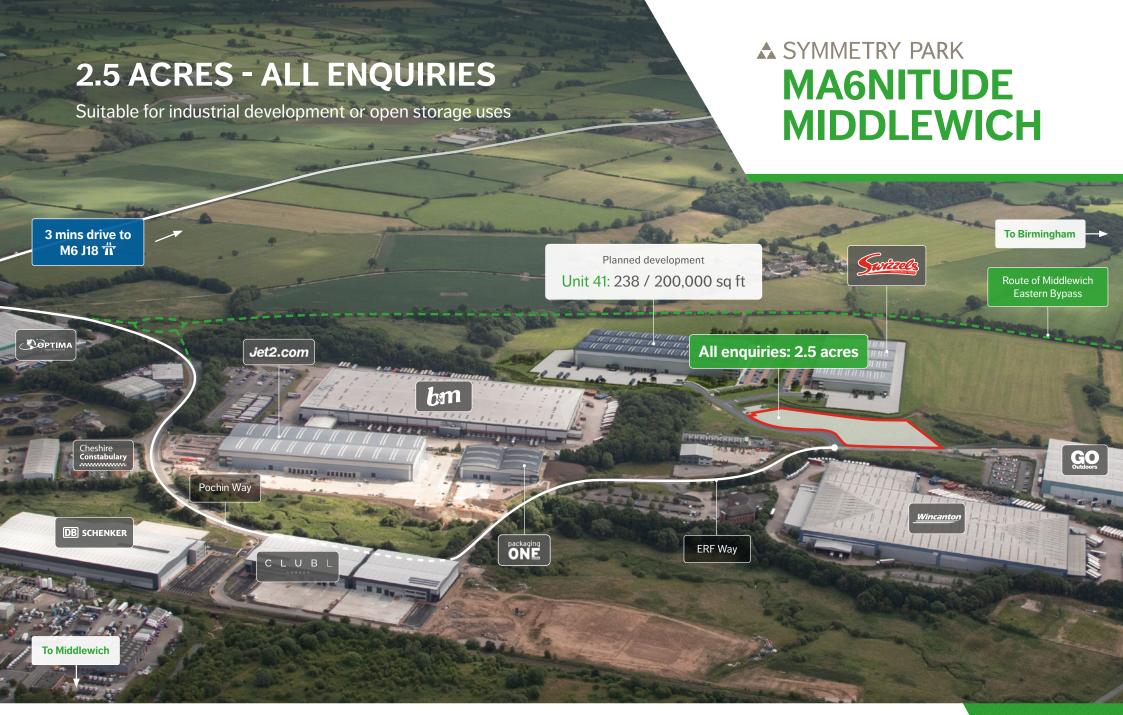

## **AVAILABLE NOW**

- The site has the ability to deliver a multitude of options ranging from open storage, a small multi-let industrial scheme, through to a standalone facility of circa 45,000 sq ft.
- The site is a greenfield opportunity in a prominent location fronting ERF Way, which is to be an adopted highway.
- The site is level, cleared and available for development.
- The site has 80 kva of power available.
- The site benefits from an outline planning permission for up to 45,000 sq ft of employment development (Use Class B2 & B8 with ancillary Use Class B1 floorspace).
- All detailed matters except for access are reserved for future determination.
- The SME sector in Middlewich has been consistently successful in attracting occupiers over the last 30 years and has continued to experience rental and capital value growth.
- Occupancy levels are currently at near 100%.
- The site is equally suited to owner occupiers wanting to construct a bespoke facility.