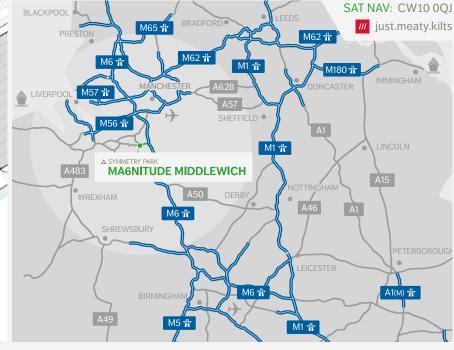

## **AVAILABLE NOW**

- The site has the ability to deliver a multitude of options ranging from open storage, a small multi-let industrial scheme, through to a standalone facility of circa 45,000 sq ft.
- The site is a greenfield opportunity in a prominent location fronting ERF Way, which is to be an adopted highway.
- The site is level, cleared and available for development.
- The site has 80 kva of power available.
- The site benefits from an outline planning permission for up to 45,000 sq ft of employment development (Use Class B2 & B8 with ancillary Use Class B1 floorspace).
- All detailed matters except for access are reserved for future determination.
- The SME sector in Middlewich has been consistently successful in attracting occupiers over the last 30 years and has continued to experience rental and capital value growth.
- Occupancy levels are currently at near 100%.
- The site is equally suited to owner occupiers wanting to construct a bespoke facility.