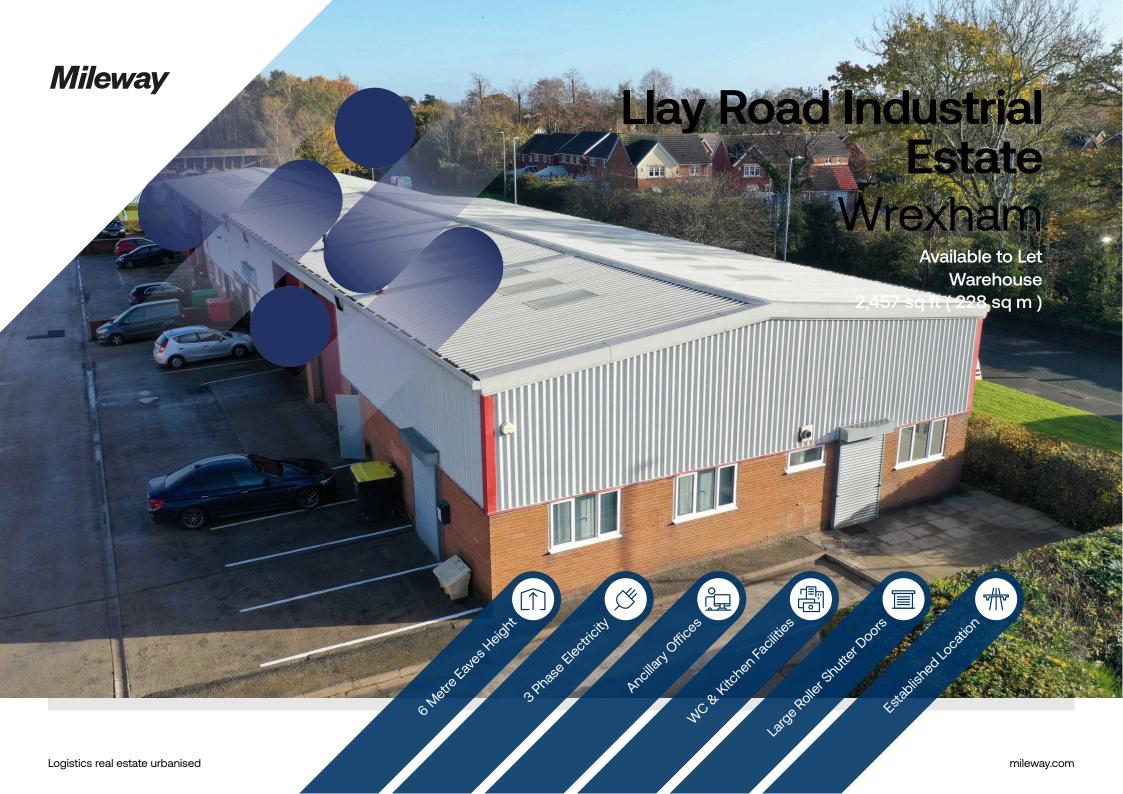

# Llay Road Industrial Estate

#### Llay Road Industrial Estate Wrexham LL12 0TU

### Description

Purpose built industrial estate of brick and clad construction. All units on site benefit from a large roller shutter door, three phase electricity, 6m eaves height, ancillary offices, kitchen area and toilets facilities. Llay Industrial Estate lies approximately 4 miles North of Wrexham, and is 2 miles west of the A483 dual carriage way - Chester to Wrexham Bypass.