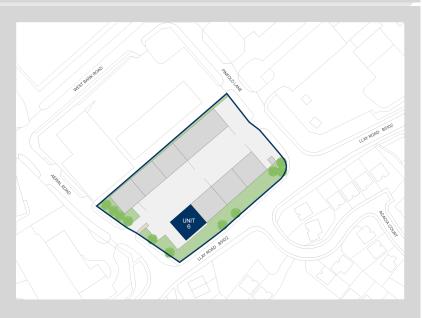

# Accommodation:

| Unit   | Property Type | Size (sq ft) | Size (sq m) | Availability |
|--------|---------------|--------------|-------------|--------------|
| Unit 6 | Warehouse     | 2,457        | 228         | Immediately  |
| Total  |               | 2,457        | 228         |              |