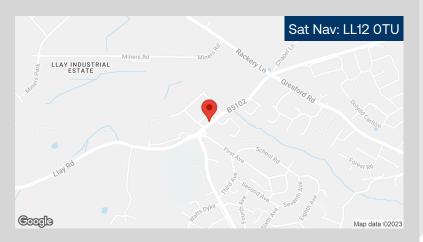

### Location

Llay Industrial Estate lies approximately 4 miles north of Wrexham and 2 miles west of the A483 dual carriageway – Chester to Wrexham Bypass.

The estate is within close proximity to the A483, linking the Chester Southerly Bypass, the A55 North Wales Expressway and the M53. To the south the A483 joins the A5 trunk road and the M54 motorway.