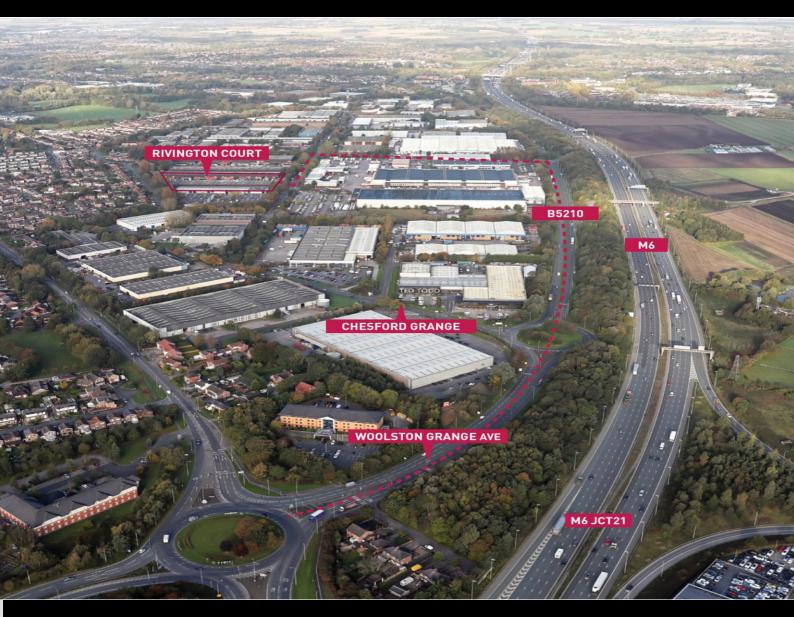

### LOCATION

Rivington Court is located off Hardwick Grange, forming part of the Grange Employment Area in Warrington.

The area benefits from excellent connectivity within 0.5 miles of Jtn 21 of the M6 motorway which in turn provides easy access to both the M62 (3 miles north - Jtn 10) and M56 (4 miles south - Jtn20a) motorways. As such Rivington Court is strategically located to serve the whole of the North West region.