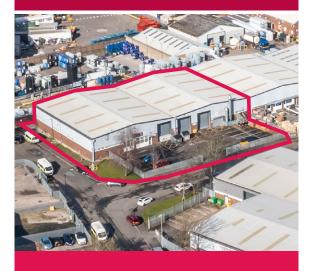

## TO LET

INDUSTRIAL/WAREHOUSE UNIT WITH SECURE YARD / PARKING

### **DESCRIPTION**

The unit has a specification that includes

- Steel portal frame construction
- 5m Eaves
- Three Phase Power
- 3 electronic level access loading doors
- Secure fenced site / parking
- Warehouse Lighting with LED in part
- Extensive fit out within warehouse with internal rooms of 2.8m ceiling height
- Office / Amenity space on ground floor