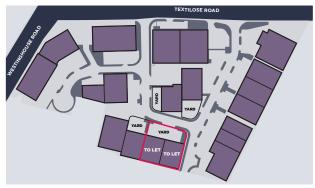

#### **LOCATION**

Severnside is located on Textilose Road, off Westinghouse Road. The estate offers easy access to junction 9 of the M60 motorway which links to the national motorway network.

Trafford Park is home to more than 1,400 businesses and is Europe's biggest industrial estate. It covers approximately 1,200 acres and represents one of the largest concentrations of industrial and warehousing space in the UK.