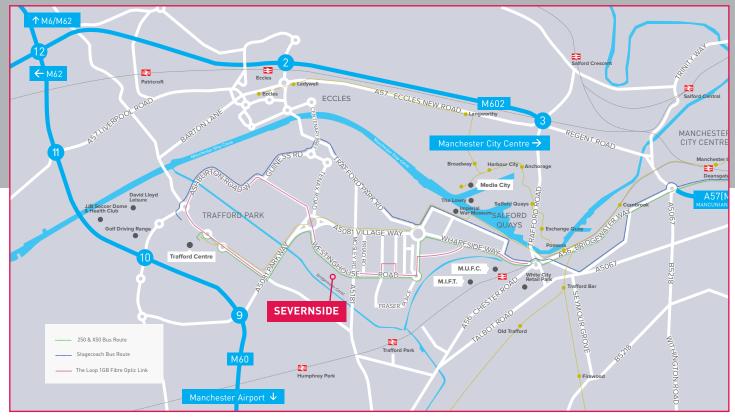

#### **LOCATION**

Severnside is located on Textilose Road, off Westinghouse Road. The estate offers easy access to junction 9 of the M60 motorway which links to the national motorway network.

Trafford Park is home to more than 1,400 businesses and is Europe's biggest industrial estate. It covers approximately 1,200 acres and represents one of the largest concentrations of industrial and warehousing space in the UK.