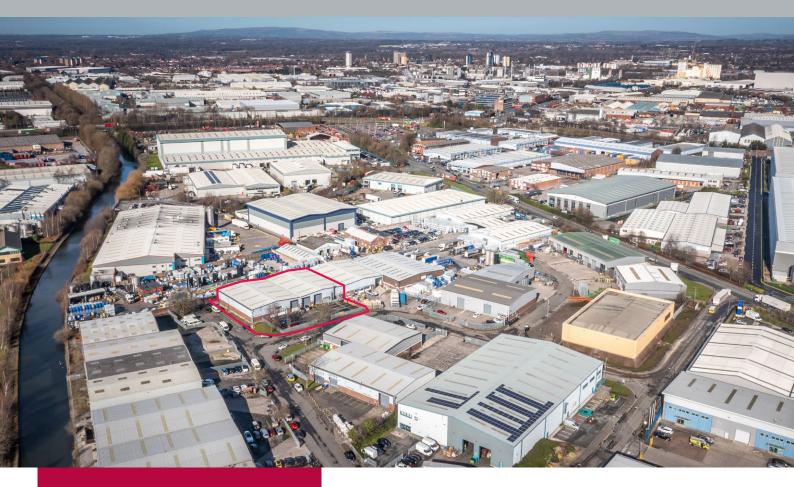

## TO LET

INDUSTRIAL/WAREHOUSE UNIT WITH SECURE YARD / PARKING

#### **LOCATION**

Severnside is located on Textilose Road, off Westinghouse Road. The estate offers easy access to junction 9 of the M60 motorway which links to the national motorway network.

Trafford Park is home to more than 1,400 businesses and is Europe's biggest industrial estate. It covers approximately 1,200 acres and represents one of the largest concentrations of industrial and warehousing space in the UK.