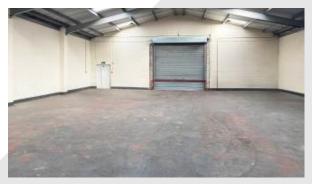

### Description

Modern detached trade counter unit available on the well established Boston Trading Estate. The unit is currently undergoing a refurbishment and benefits from, LED lighting, high quality office content, 3 phase electricity, onsite parking and a 3,730 sq ft workshop/storage area.