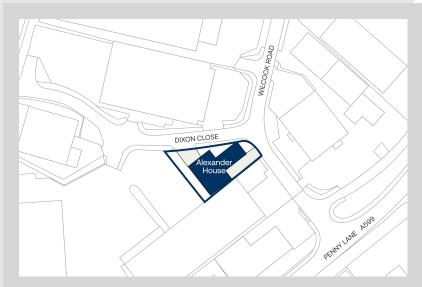

#### Location

The unit is located on the Old Boston Trading Estate, an established trading estate in Haydock, 0.5 miles from the M6 motorway and under 1 mile from the A580 (East Lancashire Road). The estate is strategically positioned 15 miles from both Manchester & Liverpool with Haydock Race Course and town centre facilities are within a short distance. The local area offers a number of high profile occupiers including Screwfix & Howdens.