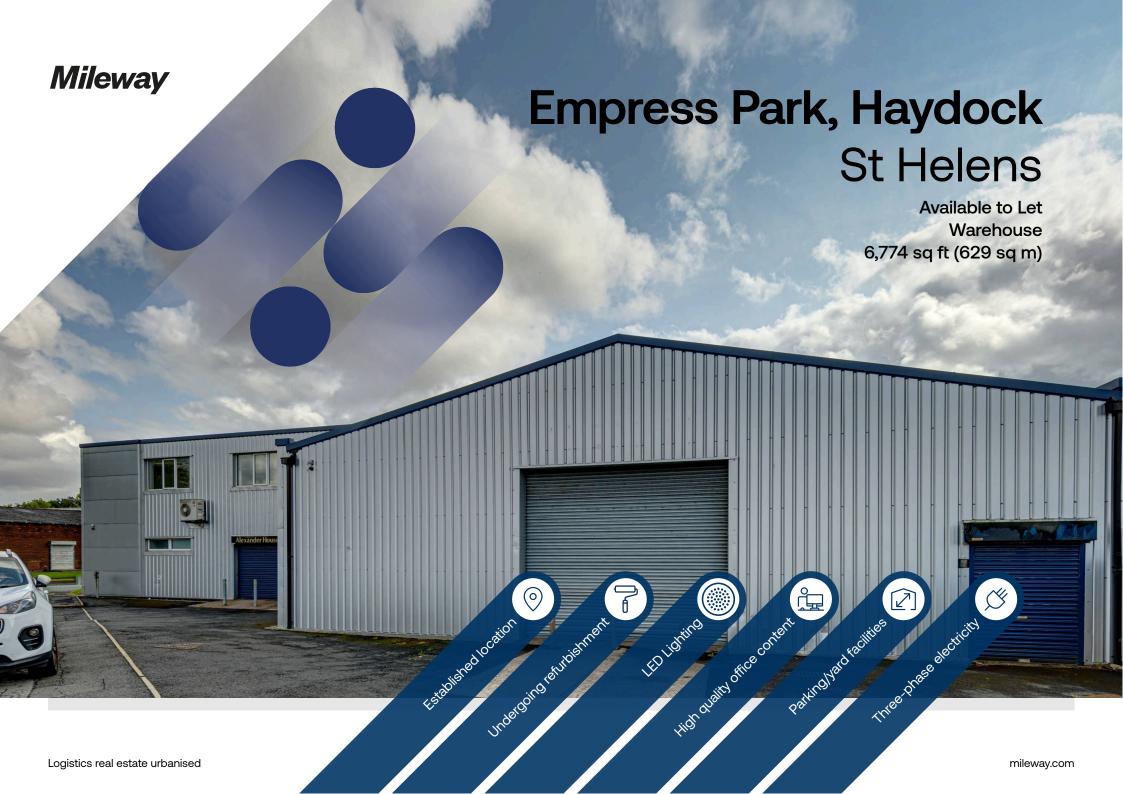

# **Empress Park, Haydock**

Empress Building, Penny Lane, Haydock, St Helens WA11 9 St Helens WA11 9TF

### Description

Modern detached trade counter unit available on the well established Boston Trading Estate. The unit is currently undergoing a refurbishment and benefits from, LED lighting, high quality office content, 3 phase electricity, onsite parking and a 3,730 sq ft workshop/storage area.

## Accommodation:

| Unit               | Property<br>Type | Size (sq<br>ft) | Size (sq<br>m) | Availability |
|--------------------|------------------|-----------------|----------------|--------------|
| Alexander<br>House | Warehouse        | 6,774           | 629.3          | Immediately  |
| Total              |                  | 6,774           | 629.3          |              |