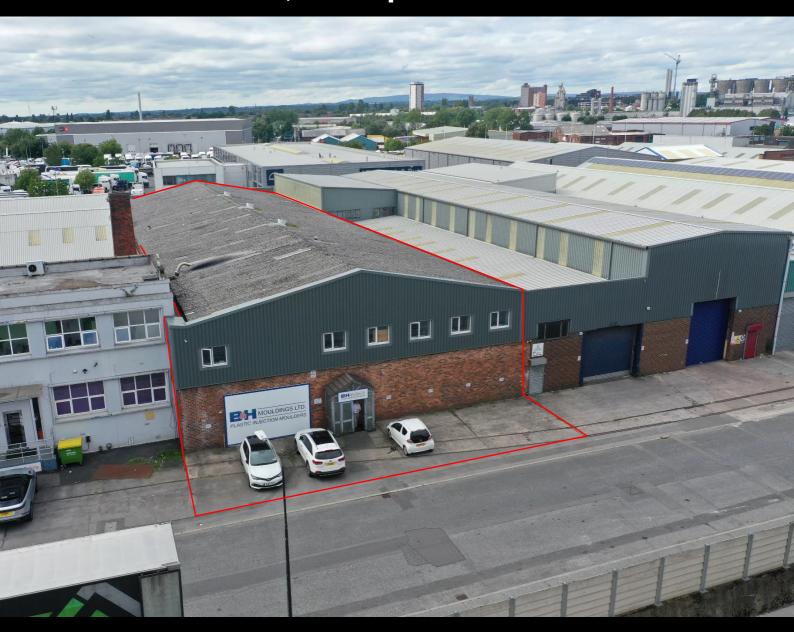

# 16,125 sq ft – FOR SALE / TO LET

Unit 4 Lyons Road, Trafford Park, Manchester, M17 1RN 16,125 sq ft / 1,498 sq.m

- Mid terrace industrial premises
- 5 tonne gantry crane in situ
- 1 level access door to the rear
- Dedicated first floor offices
- Eaves height of 6.8 metres

#### **ACCOMODATION**

The property comprises a well specified midterrace industrial unit in the heart of Trafford Park with recently fitted out first floor office accommodation benefitting from the following specification:

- Steel portal frame construction with block and brickwork walls and profile metal clad elevations (recently re-clad)
- > 6.8 metre eaves heights
- ▶ 1 level access door, accessed via the rear of the building off Bailey Road.
- Separate office entrance to the front
- > 5 tonne gantry crane in situ
- First floor offices with under croft area utilised as additional warehouse.
- ➤ 10% roof lights.