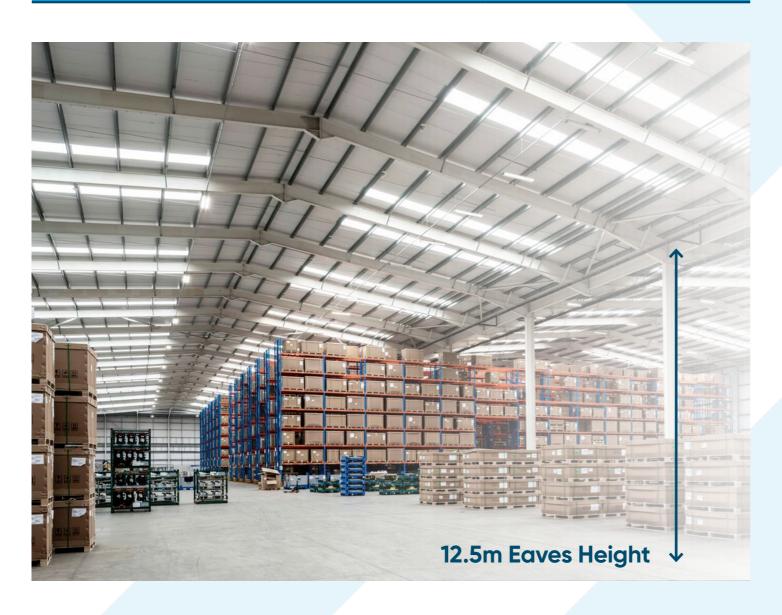

**Fully Fitted** 

**Canteen Area** 

18 Dock Level Doors

Refurbished Office Space

Constructed In 2016

12.5m **Eaves Height** 

Up to 25,270 **Pallet Spaces** 

LED Lighting