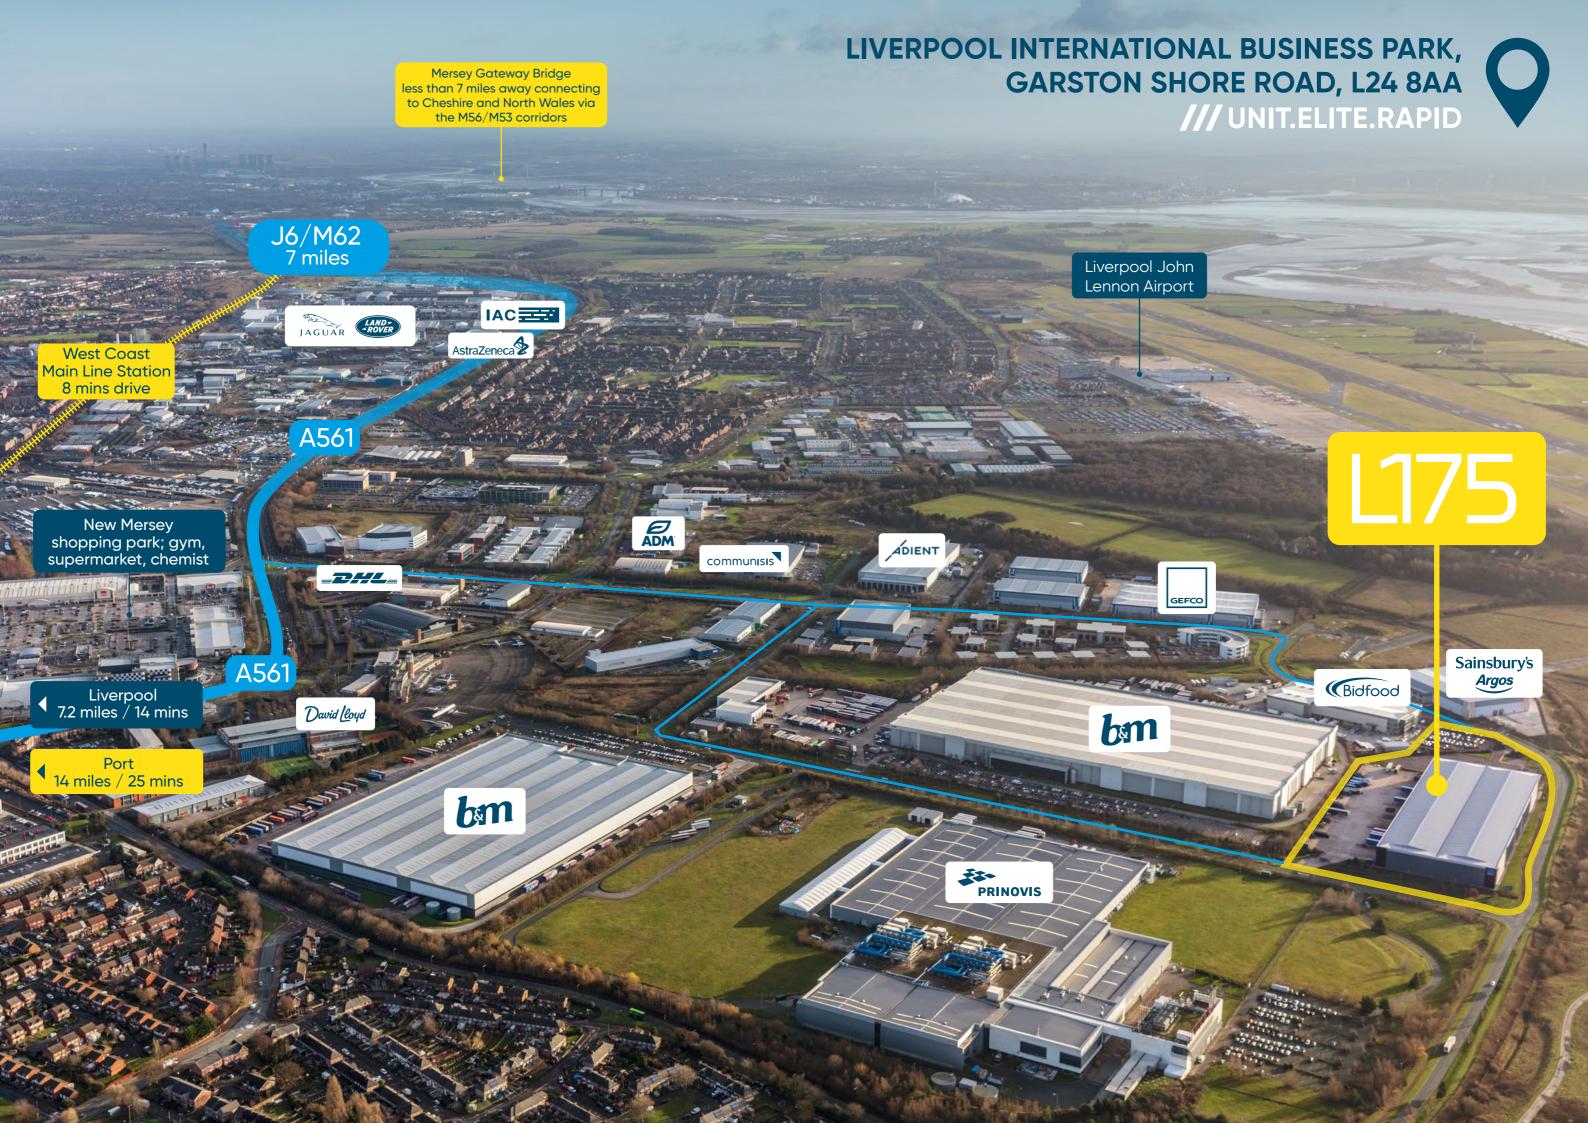

# **Proven Strategic Location**

Direct dual carriageway access to the M62 and M56 motorways.

# **Just In Time Delivery**

5 minutes drive from Jaguar Land Rover's Halewood plant.

# Liverpool

Only 12 miles away, the terminal at the Port of Liverpool enables the largest vessels to call directly in the heart of the UK.

# **Home To Leading Occupiers**

Including Jaguar Land Rover, Adient, Bidfood, CSL Segirus, B&M, DHL and IAC Group.