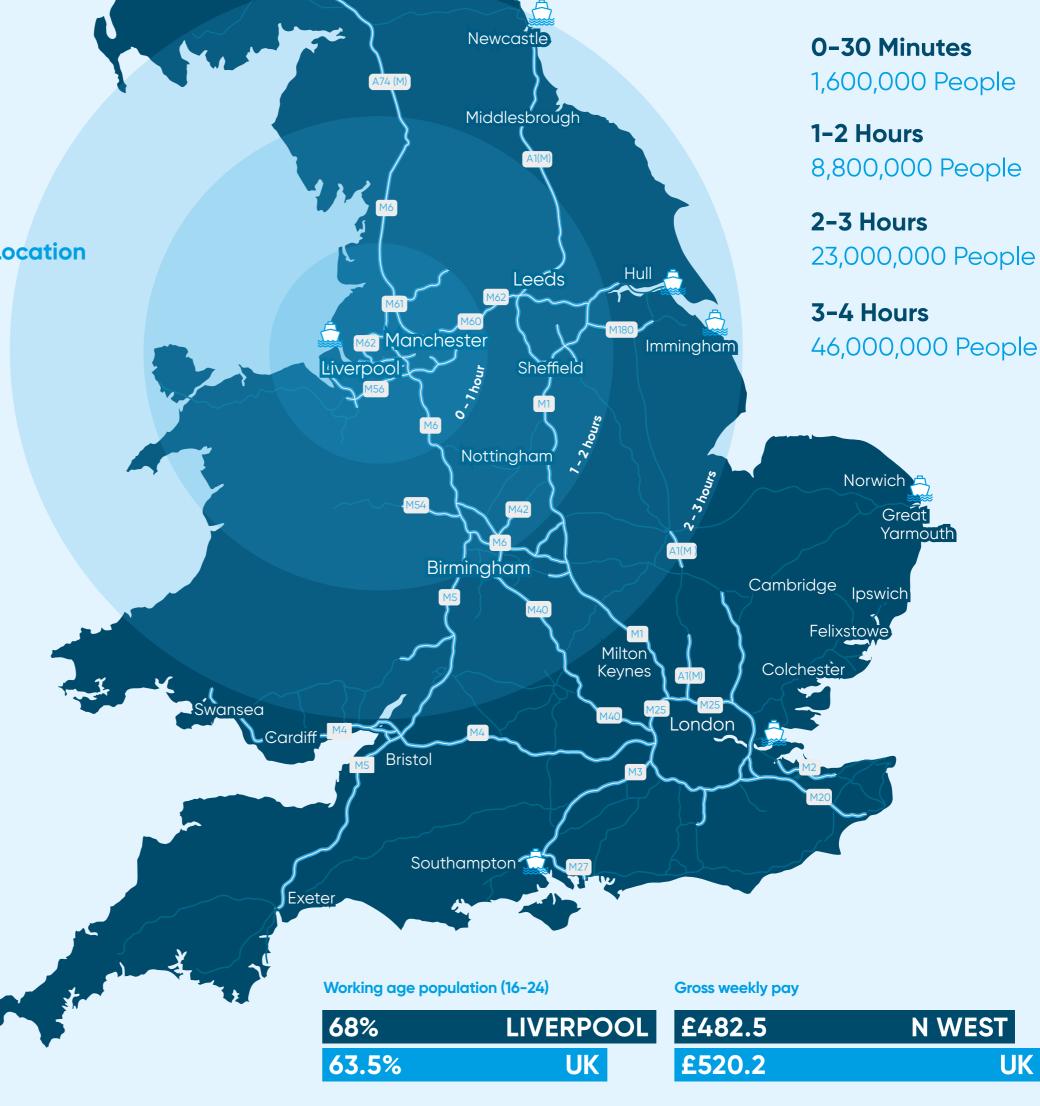

## **Labour Pool**

Highly skilled, readily available workforce of more than 666,000 people within a 30 minute drive time.

# **Just In Time Delivery**

5 minutes drive from Jaguar Land Rover's Halewood plant.

# Liverpool

Only 12 miles away, the terminal at the Port of Liverpool enables the largest vessels to call directly in the heart of the UK.

# **Home To Leading Occupiers**

Including Jaguar Land Rover, Adient, Bidfood, CSL Segirus, B&M, DHL and IAC Group.