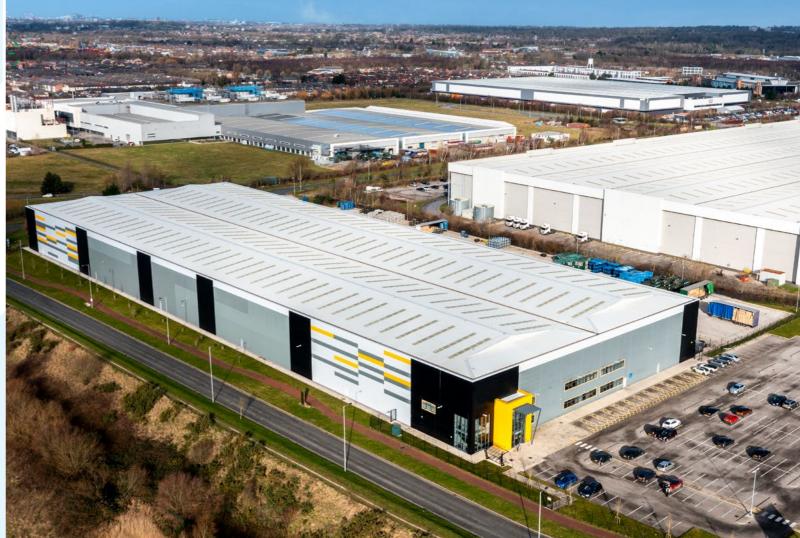

176,084 Sq Ft Liverpool International Business Park L24 8AA

Freeport Status Building

Available Now

To Let

Garston Shore Rd