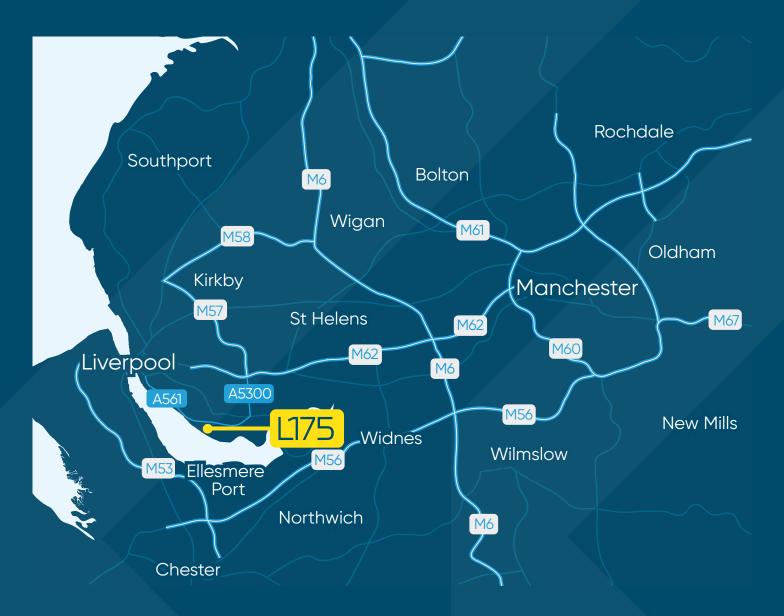

### **Liverpool A561**

8 miles / 18 mins

## Warrington M62 J10/M6 J21a

18 miles / 36 mins

#### Manchester M62 J12

27 miles / 53 mins

## Leeds M62 J27

65 miles / 2 hrs

### Birmingham M6 J6

91 miles / 2 hrs 46 mins

#### London M1 J1

194 miles / 5 hrs 38 mins

#### **Liverpool Lime Street**

7.2 miles / 24 mins

### **Liverpool Airport**

2 miles / 5 mins

### **Port of Liverpool**

14 miles / 40 mins

#### **Immingham**

140 miles / 2 hrs 20 mins