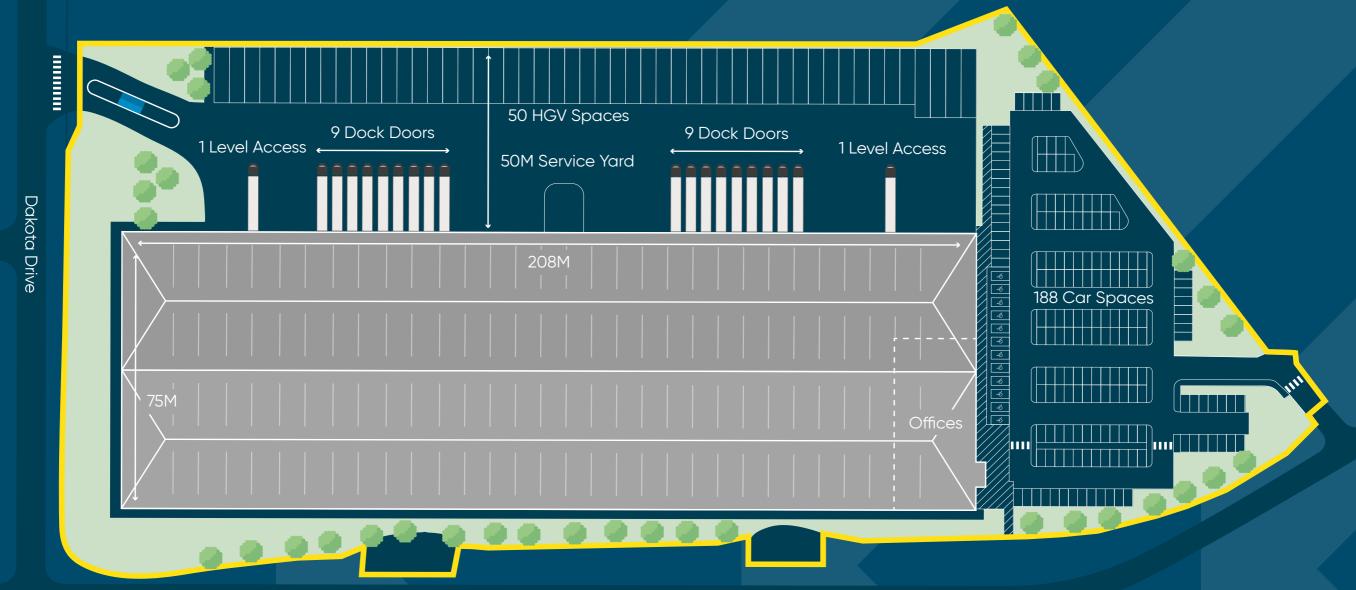

**Fully Fitted** 

**Canteen Area** 

18 Dock Level Doors

Refurbished Office Space

Constructed In 2016

12.5m **Eaves Height** 

Up to 25,270 **Pallet Spaces** 

LED Lighting

2 Level **Access Doors** 

500kVA -3 phase **Power Supply** 

**50 HGV Parking Spaces** 

50KN/m2 Warehouse **Floor Loading** 

188 Car **Parking Spaces** 