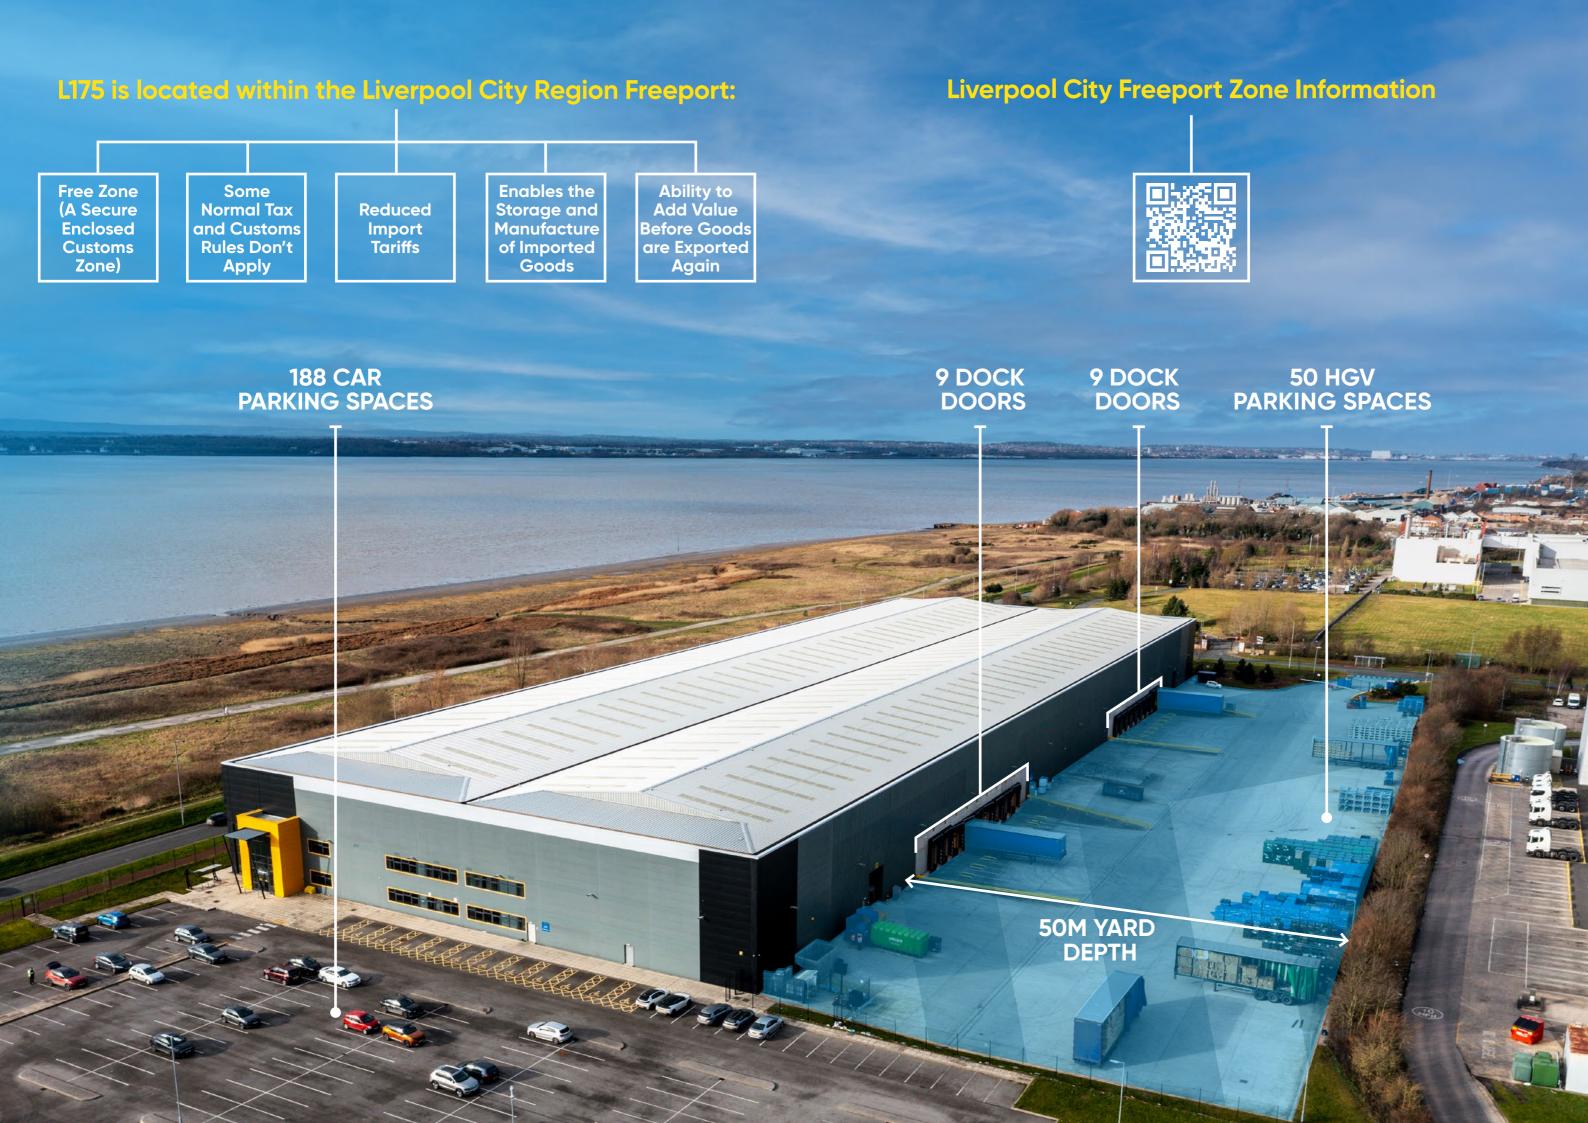

**Fully Fitted** 

**Canteen Area** 

18 Dock Level Doors

Refurbished Office Space

Constructed In 2016

12.5m **Eaves Height** 

Up to 25,270 **Pallet Spaces** 

LED Lighting

2 Level **Access Doors** 

500kVA -3 phase **Power Supply** 

**50 HGV Parking Spaces** 

50KN/m2 Warehouse **Floor Loading** 

188 Car **Parking Spaces** 