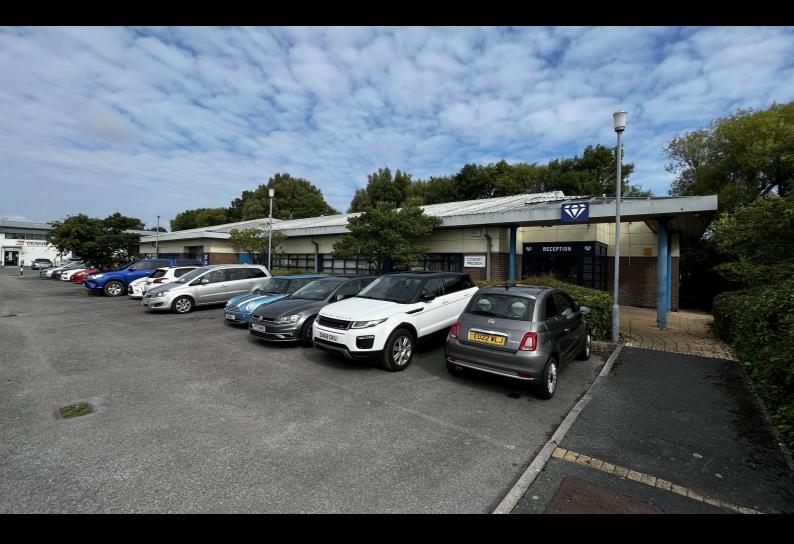

#### LOCATION

Tir Llwyd Industrial Estate is an established industrial location in Kinmel Bay, North Wales. The coastal town is located close to well known Rhyl and well connected by Road with Junction 25 (Bodelwyddan) of the A55 Dual Carriageway located within 2.5 miles providing access to other North Wales conurbation and Chester/North West and beyond.

#### **DESCRIPTION**

The property comprises a detached industrial/warehouse unit and provides the following specification:-

- Steel portal frame construction
- Part brick, part profile metal clad elevations
- > 2.7m eaves to the underside of the haunch
- > 3.7m clear internal height
- ▶ 1 no. electric up and over level access loading doors
- ➤ Ground Floor Offices
- Male and Female WC's