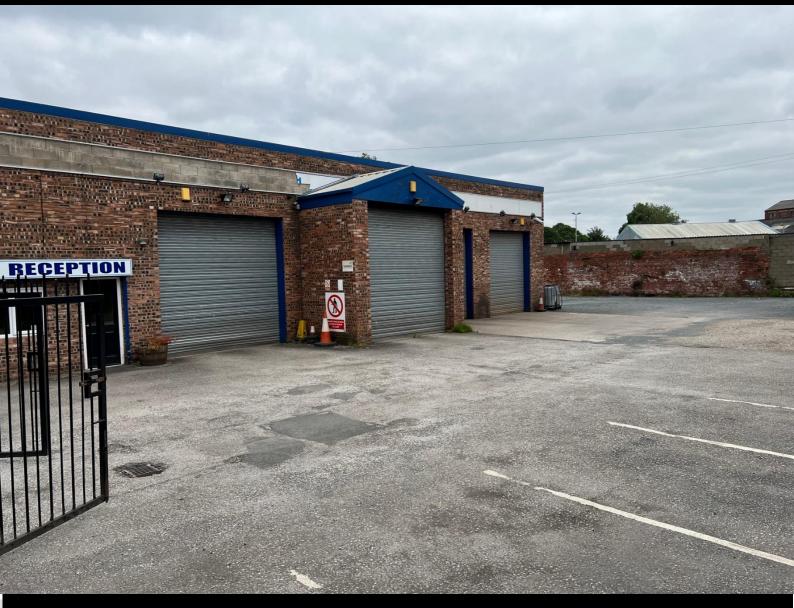

## 2,833 sq ft on secure site of 0.3 acres

- Standalone industrial / warehouse unit
- Minimum Height 4.5m
- Three Electric Level Access Loading Doors
- To be refurbished

01925 320520

#### **DESCRIPTION**

The unit will benefit from the following specification after some refurbishment works:

Minimum height of 4.5 metres

- 3 Electronic Level Access Doors

Refurbished office space

Warehousing lighting