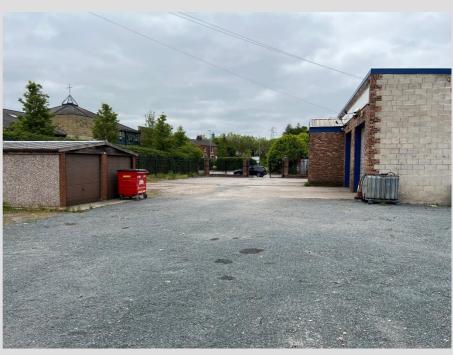

ell located within 3 miles of Junction 20 of the M6 and 4 miles from Junction 9 of the M62 motorway.

#### **FLOOR AREA**

The unit extends to a gross internal area of 2,833 sq ft which includes 716 sq ft of office/amenity space across two floors.

#### **VIEWINGS**

For further information please contact:

## **Anthony Mellor**

Email: anthony@b8re.com

Tel: 01925 320 520



#### **DESCRIPTION**

The unit will benefit from the following specification after some refurbishment works:

Minimum height of 4.5 metres

- 3 Electronic Level Access Doors

Refurbished office space

Warehousing lighting

- Two small external garages

Self-contained secure site

#### **TERMS**

The property is available on a new fully repairing and insuring lease on terms to be agreed.

Rental price on application.