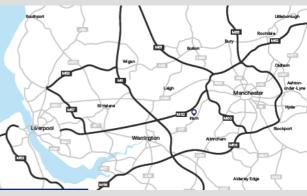

#### LOCATION

Fairhills Trade Centre is situated in an excellent location on Soapstone Way, with direct access to the A57 via Fairhills Road. Irlam is a town within Greater Manchester located 8 miles West of Manchester City Centre and 11 miles East of Warrington.

The town lies adjacent to the A57, a key arterial route linking the M60 and M6 motorways. It is located approximately 3 miles from Junction 11 of the M60 and 5 miles from Junction 21 of the M6.