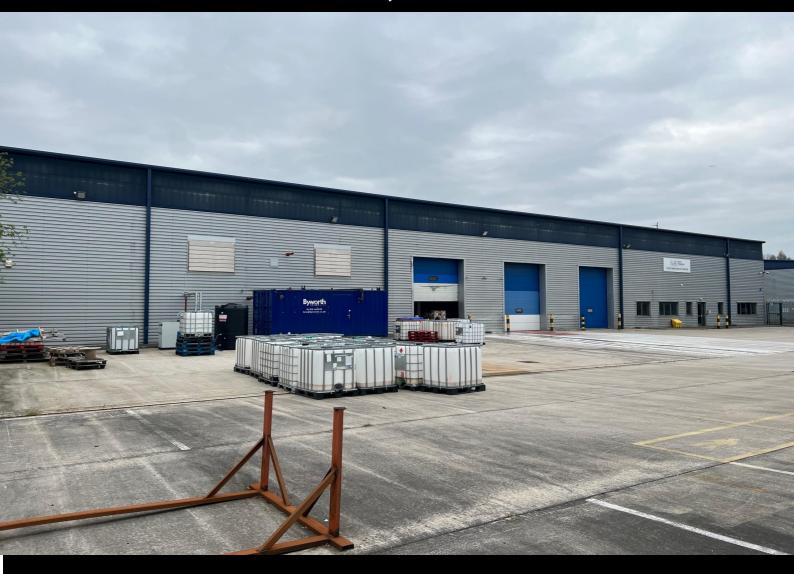

### 23,000 sq ft

- Self-contained modern industrial / warehouse facility
- 8.7m Eaves
- 10 dock level and 3 level access loading doors
- Loading to two elevations
- Good access to both M6 and M60 motorways

#### **DESCRIPTION**

The unit benefits from the following specification:

- · Modern specification and build
- 8.7m eaves
- 10 docks and 3 level access loading doors
- Single storey offices with kitchen and WCs
- A large concrete yard and the unit sits on a site of approx. 1.78 acres (site coverage of 29.68%)
- Mains Services