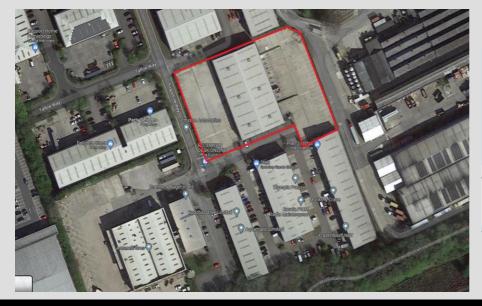

## Unit 9 Fairhills Trade Centre, Soapstone Way, Irlam, M44 6BA

#### LOCATION

Fairhills Trade Centre is situated in an excellent location on Soapstone Way, with direct access to the A57 via Fairhills Road. Irlam is a town within Greater Manchester located 8 miles West of Manchester City Centre and 11 miles East of Warrington.