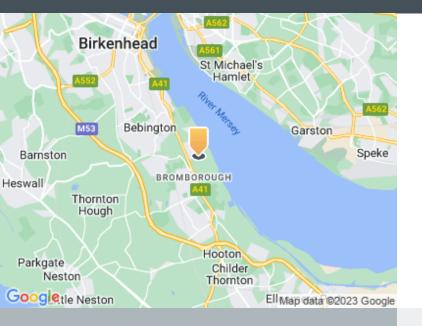

#### Location

Lake Enterprise Park is situated within the wider Croft Business Park in Bromborough, and adjacent to the popular Bromborough Retail Park. The estate benefits from good road communications via the A41, which in turn meets the M53 at junction 5. It is located 5 miles to the south of Birkenhead town centre, 6 miles to the south east of Liverpool city centre, and 12 miles to the north west of Chester.