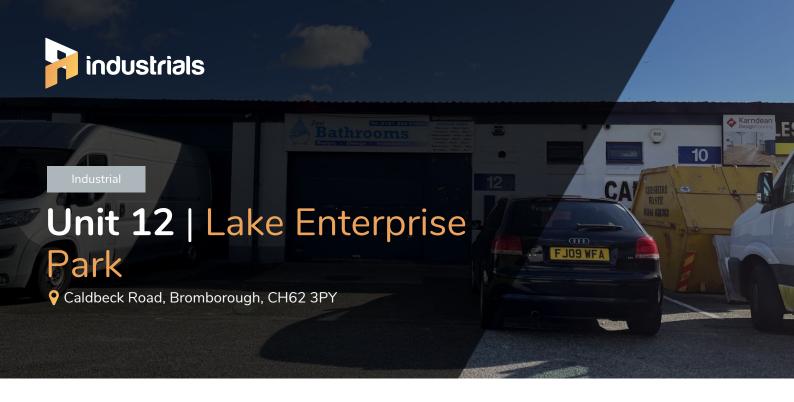

## Unit 12 | Lake Enterprise Park

## Modern unit suitable for a range of business needs

Recently fully refurbished.

Located on Lake Enterprise Park, which neighbours the prominent Croft Retail Park, this unit is ideally sized for a start-up business, and is well suited to a variety of uses, including manufacturing, warehousing, or simply secure storage space. The estate benefits from an abundance of circulation space, dedicated parking for each customer, and 24 hour access.