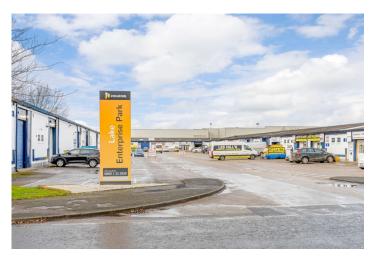

## Modern unit suitable for a range of business needs

Recently fully refurbished.

Located on Lake Enterprise Park, which neighbours the prominent Croft Retail Park, this unit is ideally sized for a start-up business, and is well suited to a variety of uses, including manufacturing, warehousing, or simply secure storage space. The estate benefits from an abundance of circulation space, dedicated parking for each customer, and 24 hour access.

#### Location

Lake Enterprise Park is situated within the wider Croft Business Park in Bromborough, and adjacent to the popular Bromborough Retail Park. The estate benefits from good road communications via the A41, which in turn meets the M53 at junction 5. It is located 5 miles to the south of Birkenhead town centre, 6 miles to the south east of Liverpool city centre, and 12 miles to the north west of Chester.