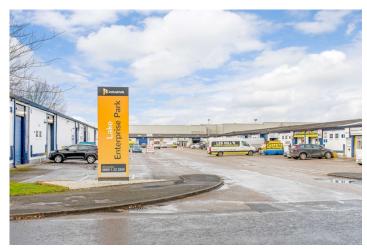

The estate benefits from an abundance of circulation space, dedicated parking for each customer, and 24 hour access.

Lease Type

Nev

#### Location

Lake Enterprise Park is situated within the wider Croft Business Park in Bromborough, and adjacent to the popular Bromborough Retail Park. The estate benefits from good road communications via the A41, which in turn meets the M53 at junction 5. It is located 5 miles to the south of Birkenhead town centre, 6 miles to the south east of Liverpool city centre, and 12 miles to the north west of Chester.