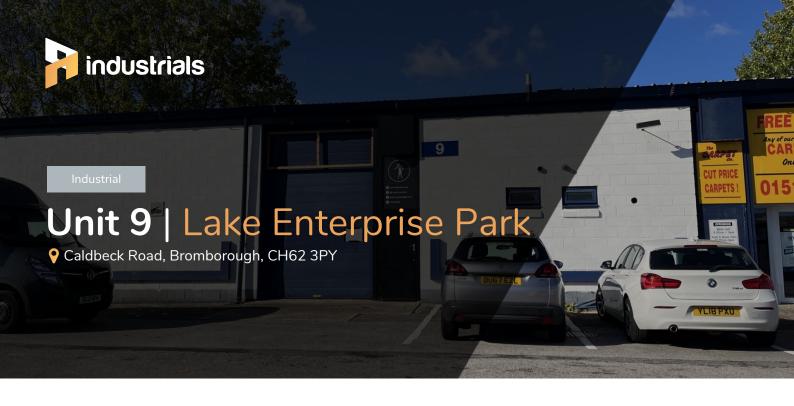

## Unit 9 | 2,085 sq ft

# Modern unit suitable for a range of business needs

Recently refurbished and located on Lake Enterprise Park, which neighbours the prominent Croft Retail Park, this flexible unit is well suited to a variety of uses, including light industrial, trade counter, or manufacturing.

# Unit 9 | Lake Enterprise Park