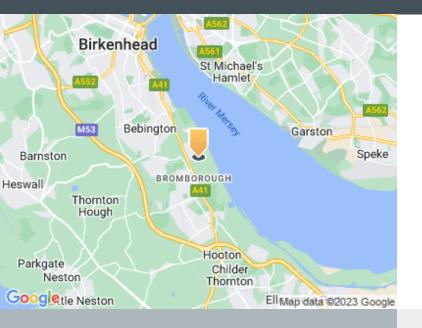

#### Location

Lake Enterprise Park is situated within the wider Croft Business Park in Bromborough, and adjacent to the popular Bromborough Retail Park. The estate benefits from good road communications via the A41, which in turn meets the M53 at junction 5. It is located 5 miles to the south of Birkenhead town centre, 6 miles to the south east of Liverpool city centre, and 12 miles to the north west of Chester.

#### Road

Good road connections via the A41, which in turn meets the M53 at  $\mbox{\it Junction}~5$ 

## Airport

Liverpool John Lennon Airport is just under a 45 minute drive away

#### Rail

Good road connections via the A41, which in turn meets the M53 at