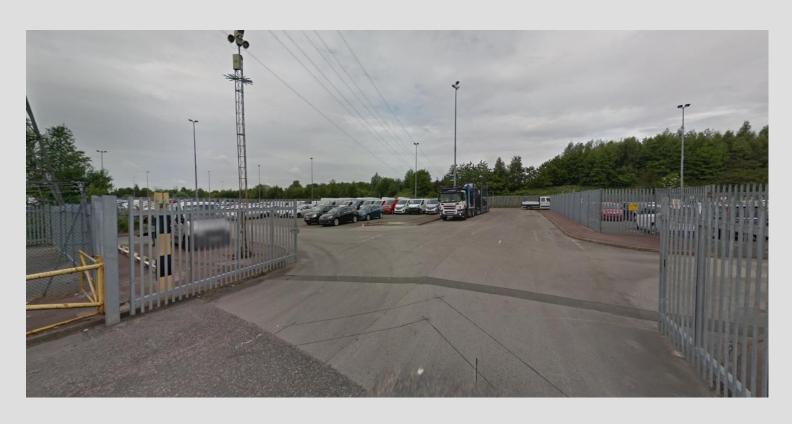

#### LOCATION / DESCRIPTION

The site is accessed from Greengate in Chadderton, which is mid way between junction 20 and 21 of the M60 motorway, comprising c.8.27 acres of open storage.

The site is fully secure with palisade fencing and gated access, as well as all mains services.