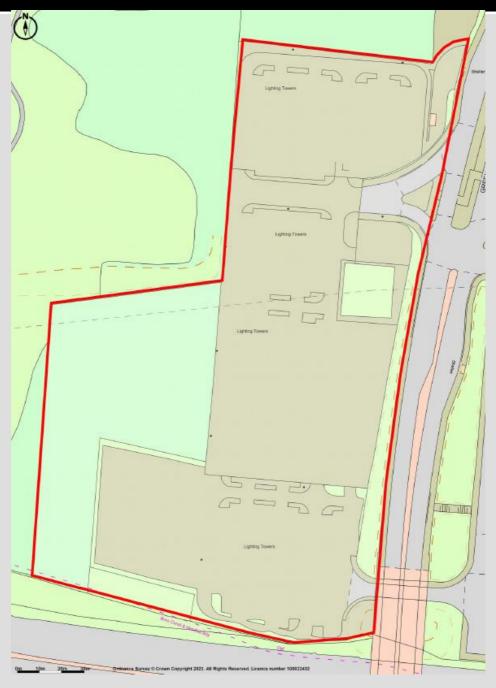

#### LOCATION / DESCRIPTION

The site is accessed from Greengate in Chadderton, which is mid way between junction 20 and 21 of the M60 motorway, comprising c.8.27 acres of open storage.

The site is fully secure with palisade fencing and gated access, as well as all mains services.

Approximately 6 acres is hard standing.