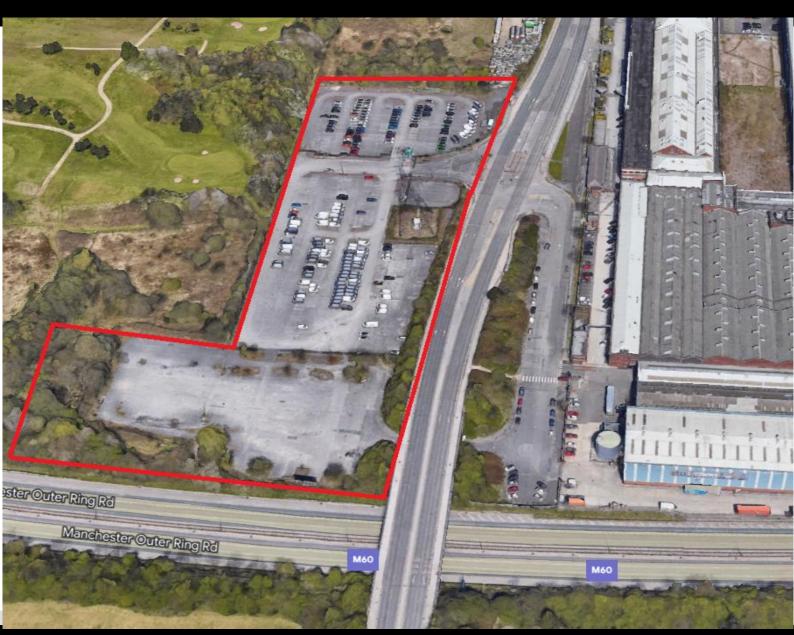

### Greengate, Chadderton, Manchester, M24 1RU

#### LOCATION / DESCRIPTION

The site is accessed from Greengate in Chadderton, which is mid way between junction 20 and 21 of the M60 motorway, comprising c.8.27 acres of open storage.

The site is fully secure with palisade fencing and gated access, as well as all mains services.

Approximately 6 acres is hard standing.