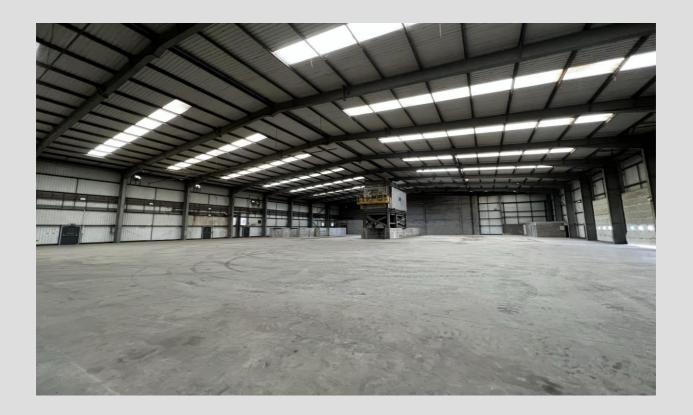

# 30,362 sq ft / 2,821 m<sup>2</sup>

- Eaves height of 8.0 metres
- Perimeter fence and entrance gate.
- 4 level access loading doors
- Ground and first floor offices
- Expansion land

# **ACCOMODATION**

The property comprises a modern, well specified industrial unit constructed approximately 2014. The unit provides the following basic specification:-

- Steel portal frame construction
- > 8.0 metre eaves height
- 4 level loading doors
- Fitted ground and first floor offices
- Secure self contained yard area
- Overflow yard area to rear of property