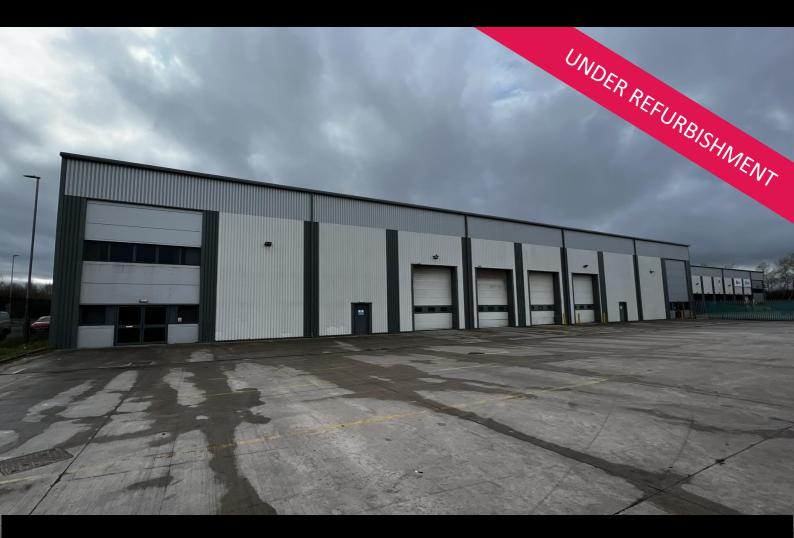

# TO LET - INDUSTRIAL/ WAREHOUSE DISTRIBUTION UNIT

TIR LLYWD INDUSTRIAL ESTATE, KINMEL BAY, NORTH WALES, LL18 5JZ

# 30,362 sq ft / 2,821 m<sup>2</sup>

- Eaves height of 8.0 metres
- Perimeter fence and entrance gate.
- 4 level access loading doors
- Ground and first floor offices
- Expansion land

# **ACCOMODATION**

The property comprises a modern, well specified industrial unit constructed approximately 2014. The unit provides the following basic specification:-

- Steel portal frame construction
- > 8.0 metre eaves height
- 4 level loading doors
- Fitted ground and first floor offices
- Secure self contained yard area
- Overflow yard area to rear of property