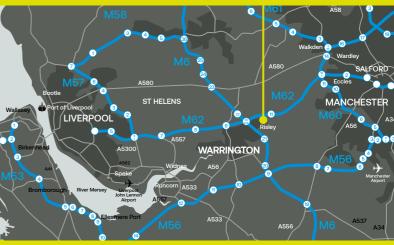

## **Excellent location**

Warrington is recognised as one of the UK's key industrial, logistics and distribution centres, occupying a prime, strategic location at the heart of the North West region, approximately 25 km (12 miles) west of Manchester, 32 km (20 miles) east of Liverpool and 288 km (180 miles) north west of London.

Towngate 52 is located close to the M6 and M62 interchange, and leads onto the A574 Birchwood Way, which gives direct access to Junction 1 of the M62, half a mile to the east. The M56 is also within easy reach.

### **Travel distances**

| M62, J11           | 1 mile   |
|--------------------|----------|
| M6                 | 4 miles  |
| Warrington         | 5 miles  |
| M60 Manchester     | 7 miles  |
| Manchester Airport | 17 miles |
| Manchester         | 12 miles |
| Liverpool Airport  | 20 miles |
| Port of Liverpool  | 23 miles |