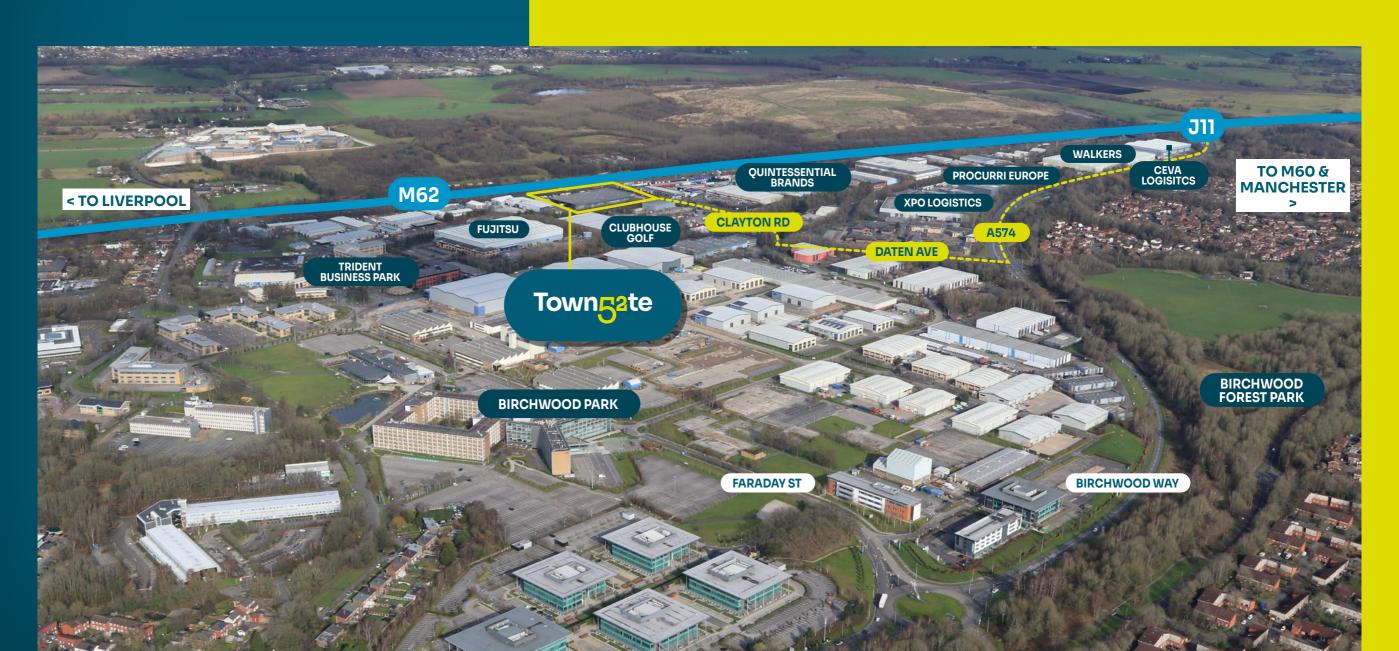

## **Excellent location**

Warrington is recognised as one of the UK's key industrial, logistics and distribution centres, occupying a prime, strategic location at the heart of the North West region, approximately 25 km (12 miles) west of Manchester, 32 km (20 miles) east of Liverpool and 288 km (180 miles) north west of London.

Towngate 52 is located close to the M6 and M62 interchange, and leads onto the A574 Birchwood Way, which gives direct access to Junction 1 of the M62, half a mile to the east. The M56 is also within easy reach.

Situated in a prominent position in an established commercial, industrial and distribution location, nearby occupiers include CEVA, Farm Foods, Walkers Crisps, DHL, Iceland, Travis Perkins and Amazon to name a few.

# Warrington is one of the UK's key industrial, logistics and distribution centres

### **Travel distances**

| M62, J11           | 1 mile   |
|--------------------|----------|
| M6                 | 4 miles  |
| Warrington         | 5 miles  |
| M60 Manchester     | 7 miles  |
| Manchester Airport | 17 miles |
| Manchester         | 12 miles |
| Liverpool Airport  | 20 miles |
| Port of Liverpool  | 23 miles |