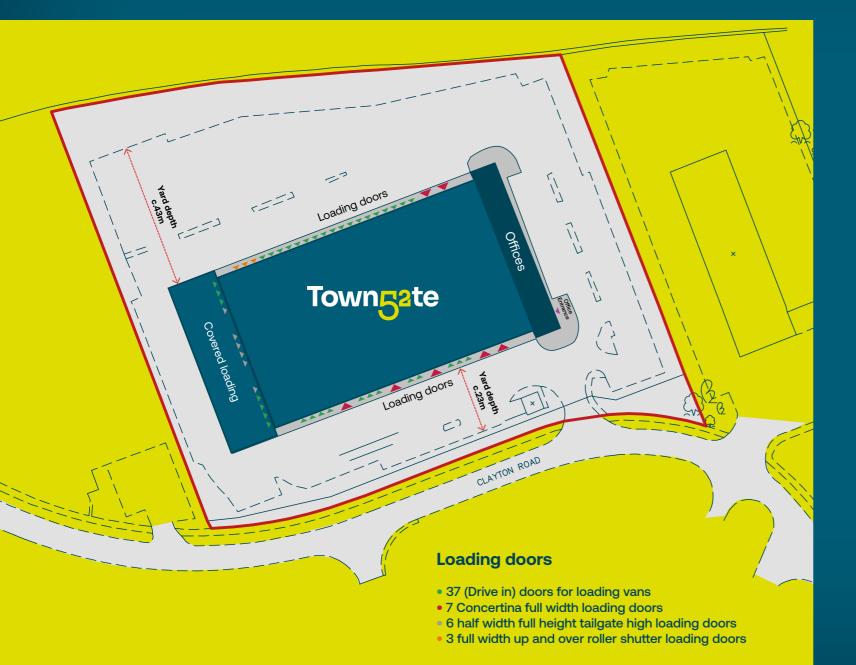

## **Description**

The property comprises a 51,859 sq ft purpose built parcel delivery centre on a 4.7 acre secure site.

Offices totalling 8,602 sq ft are provided arranged over ground and first floor.

## **Specification**

The property benefits from the following specification;

Self-contained unit

Large 360 degree service yard

Ground and first floor office accommodation

**Car parking** 

20 small doors for loading vans

29 half width full height tailgate high loading doors

2 concertina full width loading doors

3 full width up and over roller shutter loading doors

54 access points

Eaves height of 6.3 metres

Canteen / welfare facilities