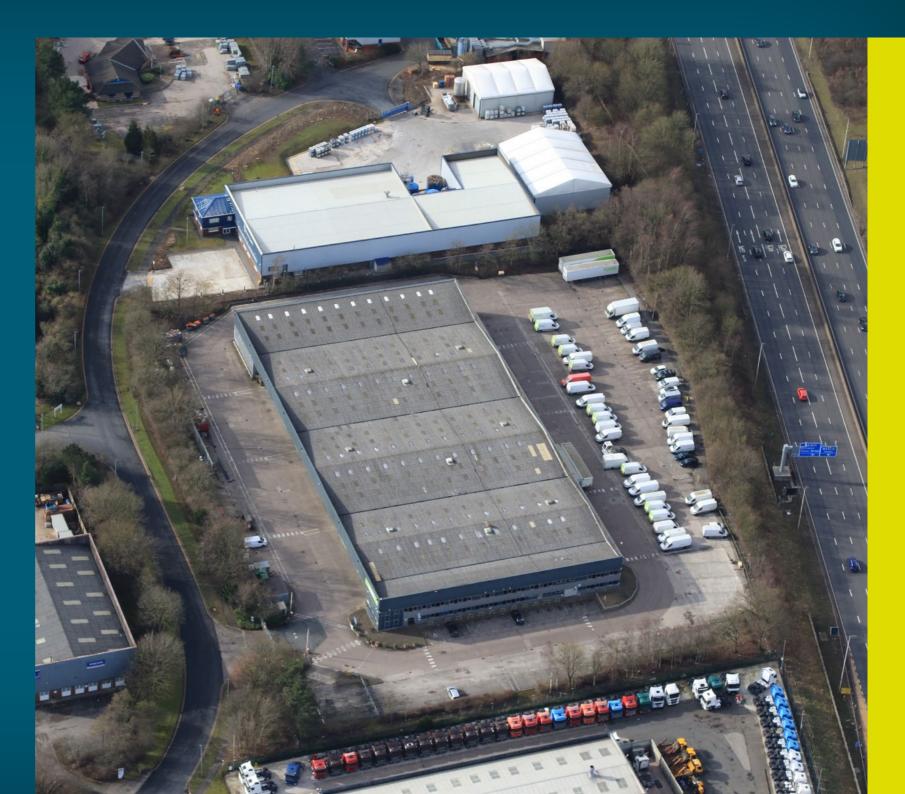

## **Description**

The property comprises a 51,859 sq ft purpose built parcel delivery centre on a 4.7 acre secure site.

Offices totalling 8,602 sq ft are provided arranged over ground and first floor.

Situated in a prominent position in an established commercial, industrial and distribution location