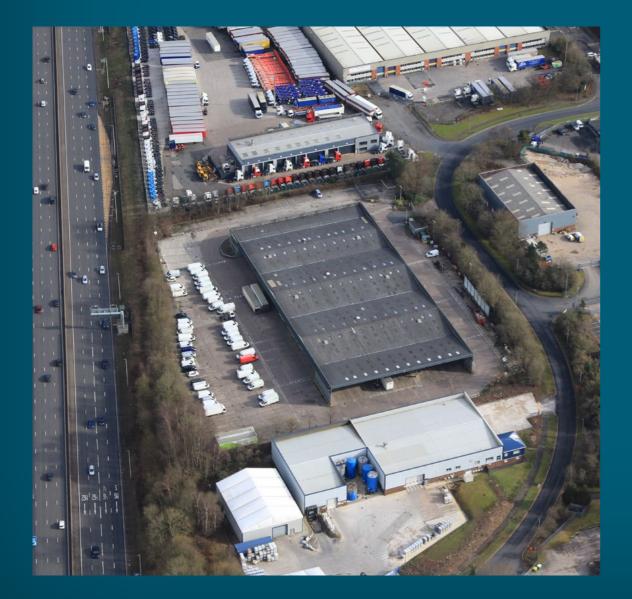

## **Description**

The property comprises a 51,859 sq ft purpose built parcel delivery centre on a 4.7 acre secure site.

Offices totalling 8,602 sq ft are provided arranged over ground and first floor.

## **Specification**

The property benefits from the following specification;

Self-contained unit

Large 360 degree service yard

Ground and first floor office accommodation

**Car parking** 

20 small doors for loading vans

29 half width full height tailgate high loading doors

2 concertina full width loading doors

3 full width up and over roller shutter loading doors

54 access points

Eaves height of 6.3 metres

Canteen / welfare facilities