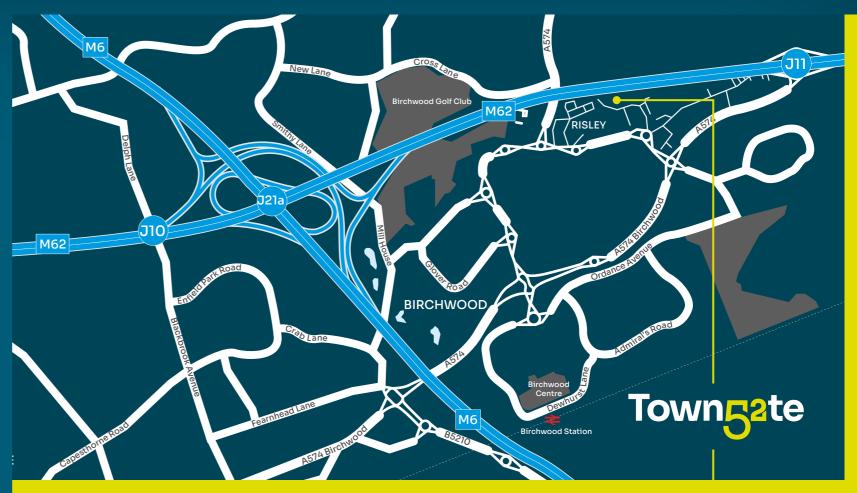

Towngate 52 is located close to the M6 and M62 interchange, and leads onto the A574 Birchwood Way, which gives direct access to Junction 1 of the M62, half a mile to the east. The M56 is also within easy reach.

### **Travel distances**

| M62, J11           | 1 mile   |
|--------------------|----------|
| M6                 | 4 miles  |
| Warrington         | 5 miles  |
| M60 Manchester     | 7 miles  |
| Manchester Airport | 17 miles |
| Manchester         | 12 miles |
| Liverpool Airport  | 20 miles |
| Port of Liverpool  | 23 miles |