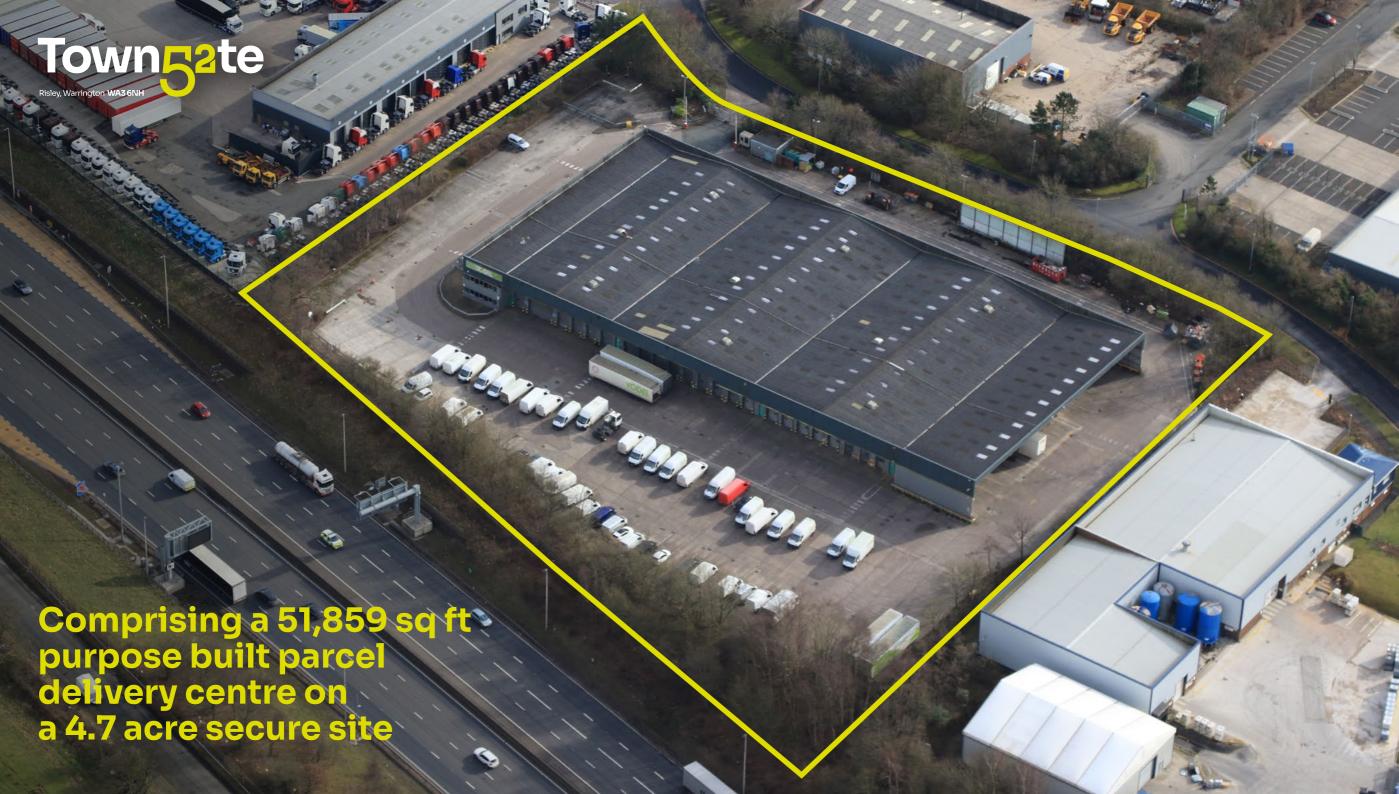

## **Description**

The property comprises a 51,859 sq ft purpose built parcel delivery centre on a 4.7 acre secure site.

Offices totalling 8,602 sq ft are provided arranged over ground and first floor.

## **Specification**

The property benefits from the following specification;

Self-contained unit

Large 360 degree service yard

Ground and first floor office accommodation

**Car parking** 

20 small doors for loading vans

29 half width full height tailgate high loading doors

2 concertina full width loading doors

3 full width up and over roller shutter loading doors

54 access points

Eaves height of 6.3 metres

Canteen / welfare facilities

Situated in a prominent position in an established commercial, industrial and distribution location