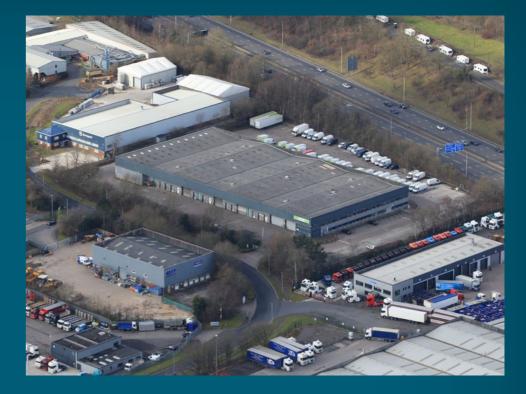

## **Description**

The property comprises a 51,859 sq ft purpose built parcel delivery centre on a 4.7 acre secure site.

Offices totalling 8,602 sq ft are provided arranged over ground and first floor.

Situated in a prominent position in an established commercial, industrial and distribution location