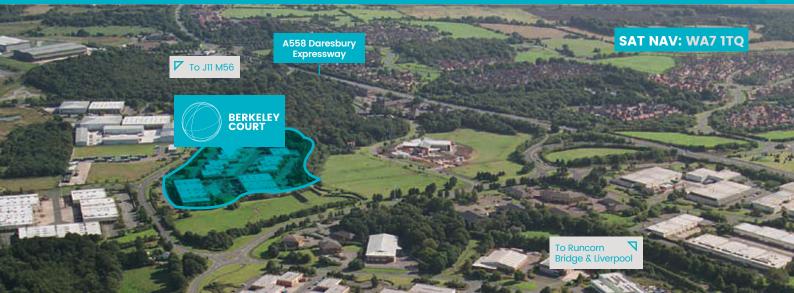

## **O THE LOCATION**

Berkeley Court is located in Manor Park, one of the region's most successful and fastest growing business parks, and is within 2 miles of junction 11 of the M56. The cities of Manchester, Liverpool and Chester are all within easy reach, as is Manchester International Airport approximately a 25-minute drive.