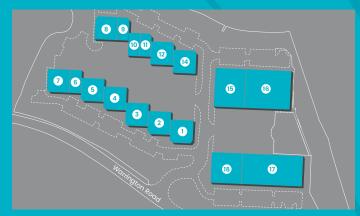

#### **THE SITE**

The estate comprises of 17 industrial units totalling nearly 120,000 sq ft across four terraces, and is located in Manor Park, a prime industrial location midway between Warrington and Runcorn.

#### SCHEDULE OF ACCOMMODATION