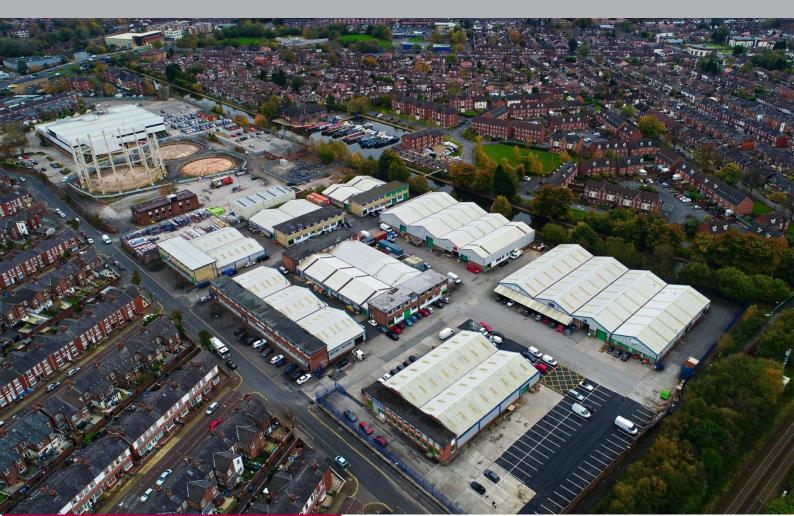

## LOCATION

Longford Trading Estate is excellently situated just of the main A56 Trunk Road, 2 miles west of Manchester city centre and adjacent to Trafford Park.

The estate also benefits from excellent motorway connections with direct access to Junction 7 of the M60 to the south west and the M602 to the north.

## DESCRIPTION

The Estate comprises eight terraces of light industrial/warehouse units with associated offices arranged across 19 units from 2,000 – 10,000 sq ft.

The units are of steel portal frame construction with pitched roofs and eaves heights ranging from 2.5 to 5 metres.

Externally the estate is fully perimeter fenced and benefits from security guard monitoring. There is a communal parking area to the north of the site.