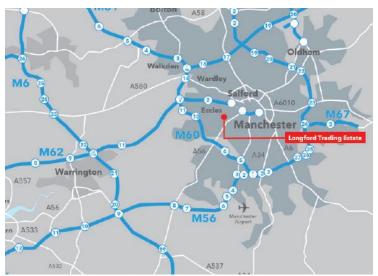

## LOCATION

Longford Trading Estate is excellently situated just of the main A56 Trunk Road, 2 miles west of Manchester city centre and adjacent to Trafford Park.

The estate also benefits from excellent motorway connections with direct access to Junction 7 of the M60 to the south west and the M602 to the north.