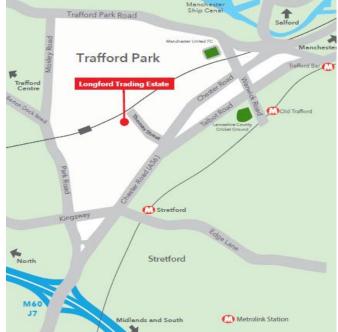

## LOCATION

Longford Trading Estate is excellently situated just of the main A56 Trunk Road, 2 miles west of Manchester city centre and adjacent to Trafford Park.

The estate also benefits from excellent motorway connections with direct access to Junction 7 of the M60 to the south west and the M602 to the north.