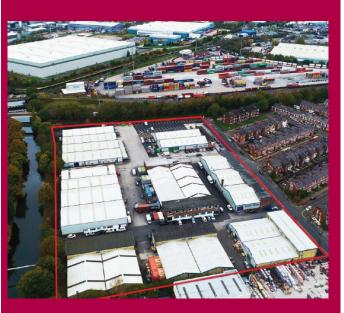

## DESCRIPTION

The Estate comprises eight terraces of light industrial/warehouse units with associated offices arranged across 19 units from 2,000 – 10,000 sq ft.

The units are of steel portal frame construction with pitched roofs and eaves heights ranging from 2.5 to 5 metres.

Externally the estate is fully perimeter fenced and benefits from security guard monitoring. There is a communal parking area to the north of the site.