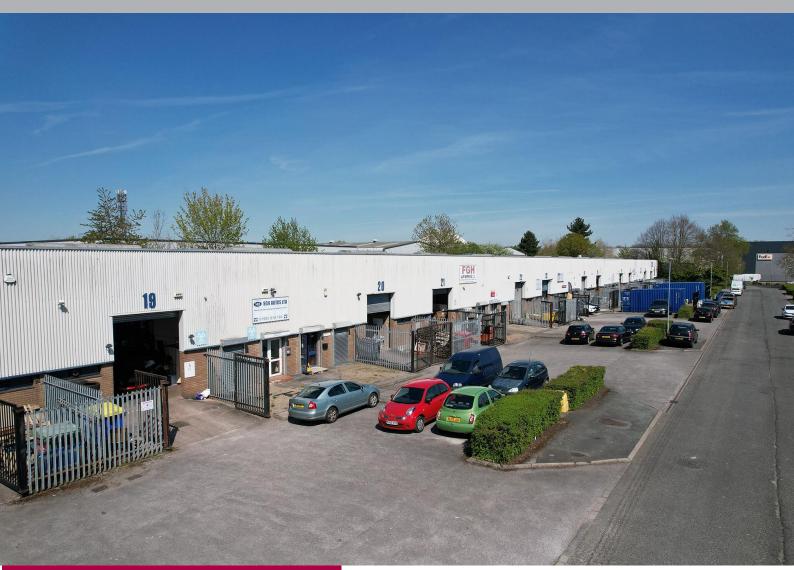

# FOR SALE

Unit 19 Tatton Court, The Grange, Warrington, WA1 4RR

### LOCATION

Tatton Court is situated to the east of Warrington, in the well-known and significant Grange Industrial Area, which covers some 200 acres. Junction 21 of the M6 is located approximately 1.5 miles to the south and provides easy access to both the South and North of England. The M6/M62 and M6/M56 interchanges lie one junction either side of Junction 21 of the M6.

### DESCRIPTION

The unit benefits from the following specification:

- -Level access loadings provision
- W/C
- Steel portal frame construction
- Small integral office
- -Shared yard and parking