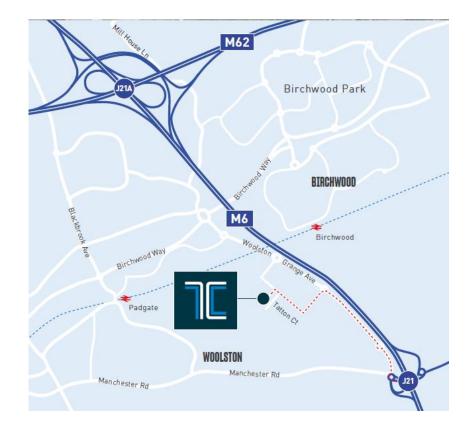

### LOCATION

Tatton Court is situated to the east of Warrington, in the well-known and significant Grange Industrial Area, which covers some 200 acres. Junction 21 of the M6 is located approximately 1.5 miles to the south and provides easy access to both the South and North of England. The M6/M62 and M6/M56 interchanges lie one junction either side of Junction 21 of the M6.