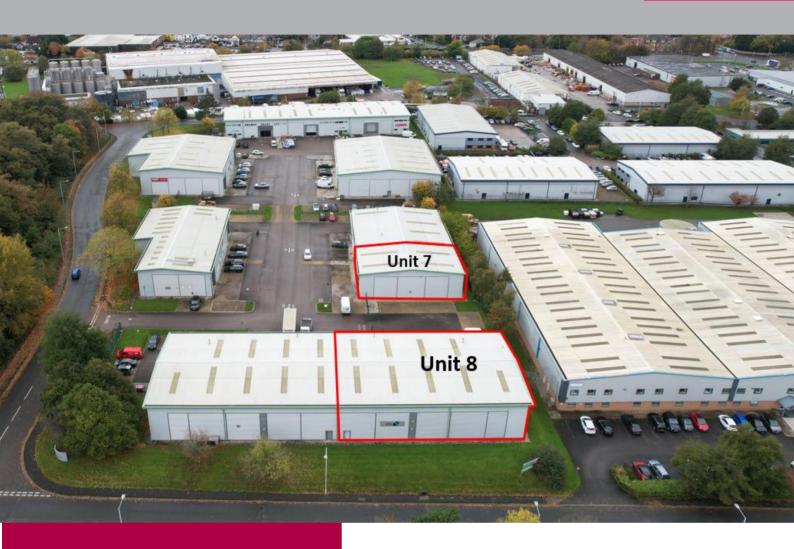

## TO LET

UNITS 7&8

LUMINA BUSINESS PARK

BROMBOROUGH

CH62 3PT

### MODERN DETACHED WAREHOUSE UNITS

4,321-11,449 sq ft

### **DESCRIPTION**

Units 7 & 8 provide modern industrial warehouse accommodation constructed to the following basic specification:-

- Insulated profile metal clad elevations
- Unit 7 6m eaves to underside of haunch
- Unit 8 7m eaves to underside of haunch
- 1 no. level access loading door 4.4m x 5m
- LED lighting
- Gas hot air blowers
- Fully fitted offices
- Secure gated yard (Unit 8)