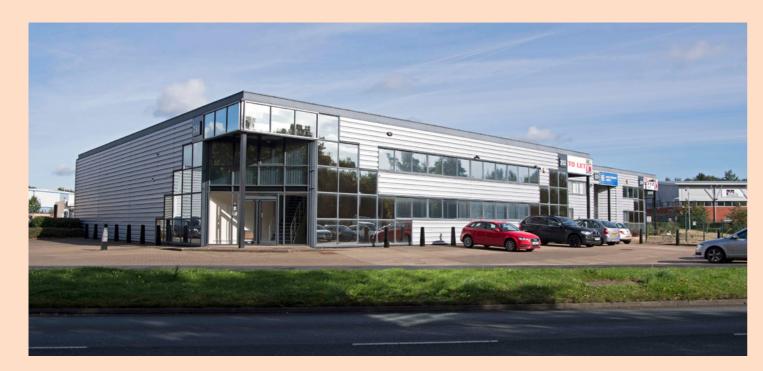

# **WAREHOUSE / OFFICE BUSINESS UNITS**

Europa Trade Park provides warehouse/office business units ranging from 3,000 sq ft (278.71 sq m) to 15,000 sq ft (1,393.55 sq m) within an attractive landscaped environment.

The available units include open plan offices to the first floor, a ground floor reception/office area plus toilet and kitchen facilities. To the rear is full height warehouse / storage space with loading doors. There are loading / yard areas to the rear and office car parking to the front of the unit.

Established Trade Park

Up To 5.45m Eaves Height

On Site Parking

External Service Yard

3,181 - 3,717 SQ FT (295.5 - 345.3 SQ M)

| UNIT     | SQ FT | SQ M  | Availability |
|----------|-------|-------|--------------|
| Unit 254 | 3,717 | 345.3 | Available    |
| Unit 256 | 3,181 | 295.5 | Available    |