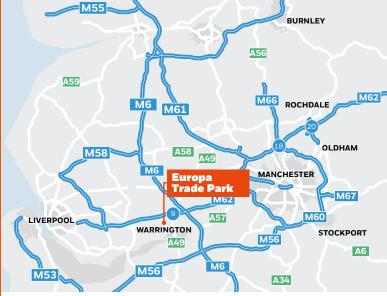

# 1.4 MILES TO M62 MOTORWAY

Europa Trade Park is located only 1.9 miles from junctions 8 and 9 of the M62, the main link between Manchester and Liverpool and 3 miles from junction 21A of the M6 and Warrington town centre.

# **COMMUNICATIONS**

|                        | MILES |
|------------------------|-------|
| M62 - Junction 9       | 1.4   |
| M6 Junction 21A        | 3     |
| Warrington Town Centre | 3.4   |
| Liverpool              | 18    |
| Manchester             | 18    |