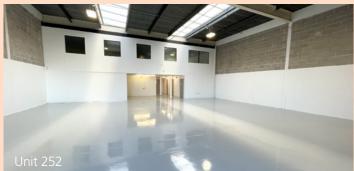

The available units include open plan offices to the first floor, a ground floor reception/office area plus toilet and kitchen facilities. To the rear is full height warehouse / storage space with loading doors. There are loading / yard areas to the rear and office car parking to the front of the unit.

Established Trade Park

Up To 5.45m Eaves Height

On Site Parking

External Service Yard

3,181 - 3,717 SQ FT (295.5 - 345.3 SQ M)

| UNIT     | SQ FT | SQ M  | Availability |
|----------|-------|-------|--------------|
| Unit 254 | 3,717 | 345.3 | Available    |
| Unit 256 | 3,181 | 295.5 | Available    |

Office Accommodation

Electric Roller **Shutter Doors** 

what3words: feeds.ducks.noon www.what3words.com