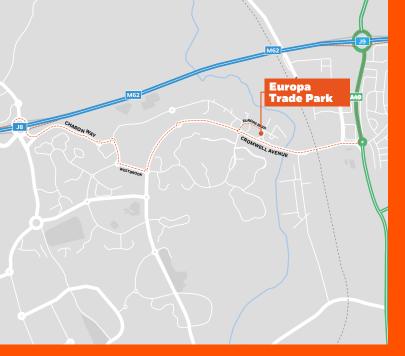

# 1.4 MILES TO M62 MOTORWAY

Europa Trade Park is located only 1.9 miles from junctions 8 and 9 of the M62, the main link between Manchester and Liverpool and 3 miles from junction 21A of the M6 and Warrington town centre.

The estate is situated on Cromwell Avenue (A574) close to the Gemini Retail Park which has occupiers including Ikea, Marks & Spencer, Boots, Next, Costa Coffee, Starbucks, Tim Hortons and McDonalds.