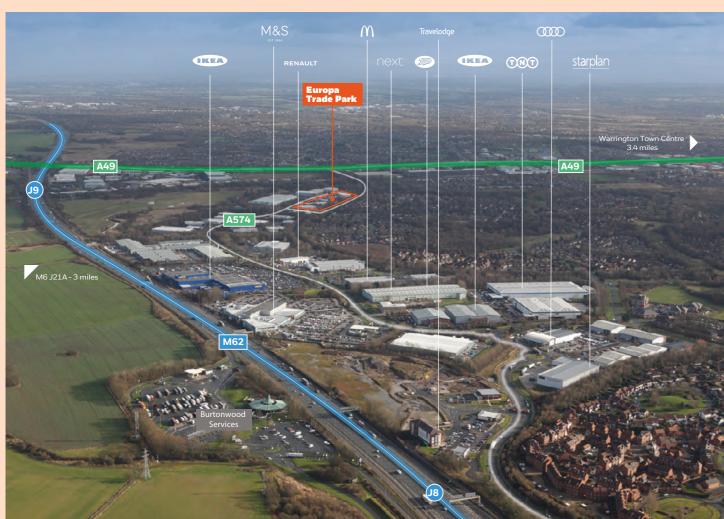

# 1.4 MILES TO M62 MOTORWAY

Europa Trade Park is located only 1.9 miles from junctions 8 and 9 of the M62, the main link between Manchester and Liverpool and 3 miles from junction 21A of the M6 and Warrington town centre.

The estate is situated on Cromwell Avenue (A574) close to the Gemini Retail Park which has occupiers including Ikea, Marks & Spencer, Boots, Next, Costa Coffee, Starbucks, Tim Hortons and McDonalds.

# **COMMUNICATIONS**

|                        | MILES |
|------------------------|-------|
| M62 - Junction 9       | 1.4   |
| M6 Junction 21A        | 3     |
| Warrington Town Centre | 3.4   |
| Liverpool              | 18    |
| Manchester             | 18    |