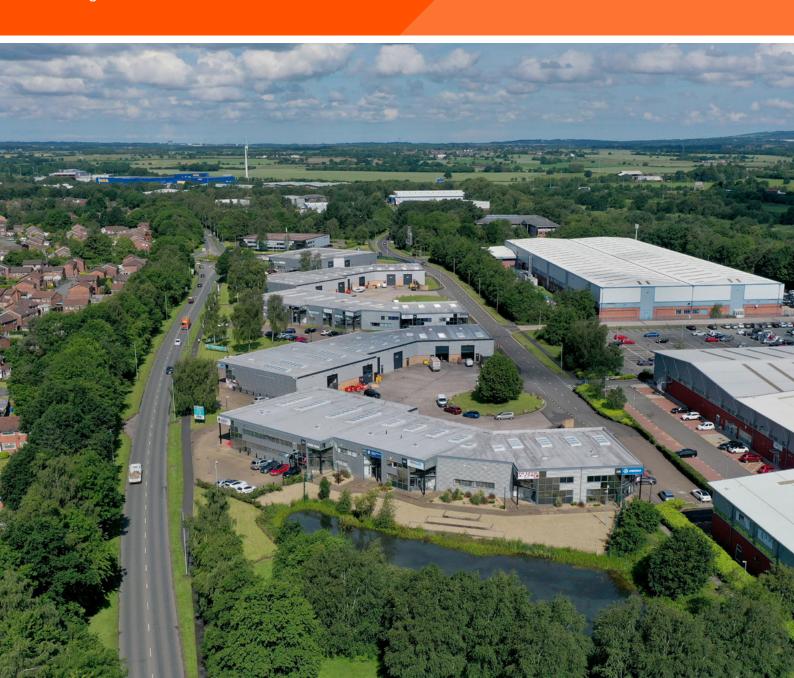

# Trade Counter & Industrial / Warehouse Units 3,181 sq ft – 3,717 sq ft To Let

**Europa Trade Park** Warrington, WA5 7TN

# **WAREHOUSE / OFFICE BUSINESS UNITS**

Europa Trade Park provides warehouse/office business units ranging from 3,000 sq ft (278.71 sq m) to 15,000 sq ft (1,393.55 sq m) within an attractive landscaped environment.

# 1.4 MILES TO M62 MOTORWAY

Europa Trade Park is located only 1.9 miles from junctions 8 and 9 of the M62, the main link between Manchester and Liverpool and 3 miles from junction 21A of the M6 and Warrington town centre.

The estate is situated on Cromwell Avenue (A574) close to the Gemini Retail Park which has occupiers including Ikea, Marks & Spencer, Boots, Next, Costa Coffee, Starbucks, Tim Hortons and McDonalds.