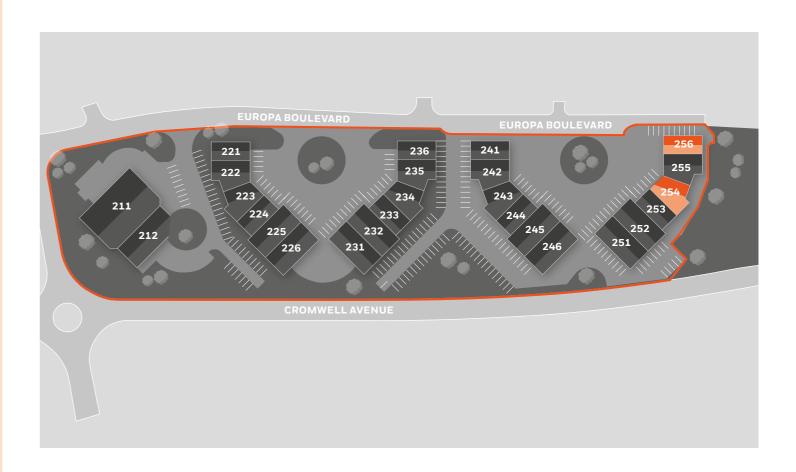

Established Trade Park

Up To 5.45m Eaves Height

On Site Parking

External Service Yard

3,181 - 3,717 SQ FT (295.5 - 345.3 SQ M)

| UNIT     | SQ FT | SQ M  | Availability |
|----------|-------|-------|--------------|
| Unit 254 | 3,717 | 345.3 | Available    |
| Unit 256 | 3,181 | 295.5 | Available    |