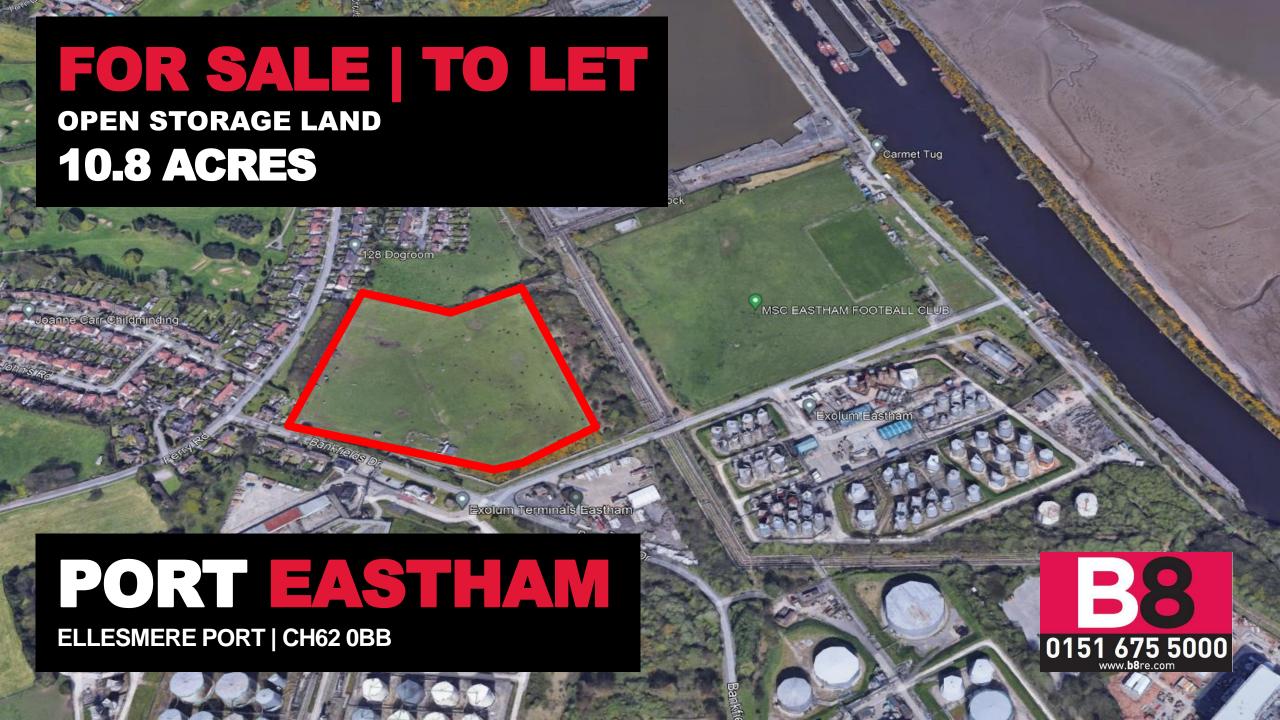

## **PORT EASTHAM**

## **DESCRIPTION**

The site extends to approximately 10.8 acres and is suitable for open storage requirements (Subject to Planning).

The site is to be secured with palisade fencing to the boundary and surfaced with a mix of crushed construction/aggregate materials which is to be levelled.