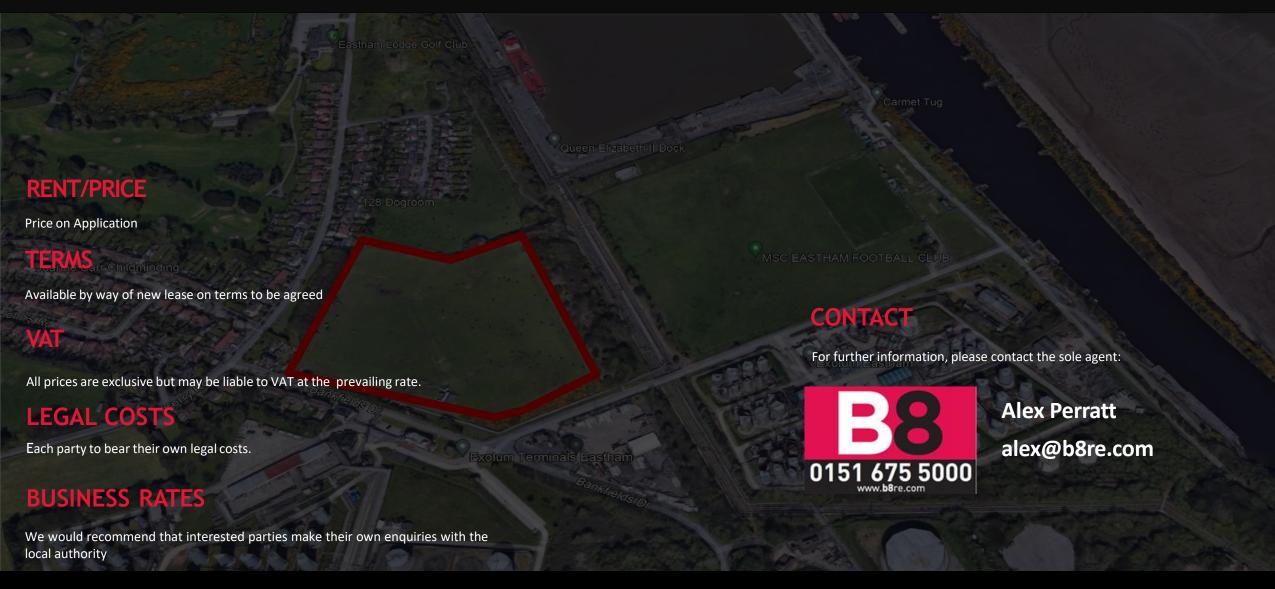

## **DESCRIPTION**

The site extends to approximately 10.8 acres and is suitable for open storage requirements (Subject to Planning).

The site is to be secured with palisade fencing to the boundary and surfaced with a mix of crushed construction/aggregate materials which is to be levelled.