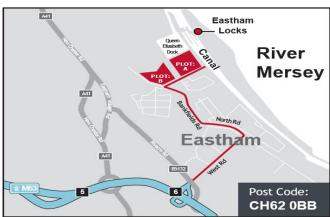

## LOCATION

Port Eastham sits at on the Northern Boundary of the North Road industrial area of Ellesmere Port, situated just off J6 of the M53 motorway which provides connections from Cheshire and North Wales through to Liverpool via the Kingsway Tunnel.