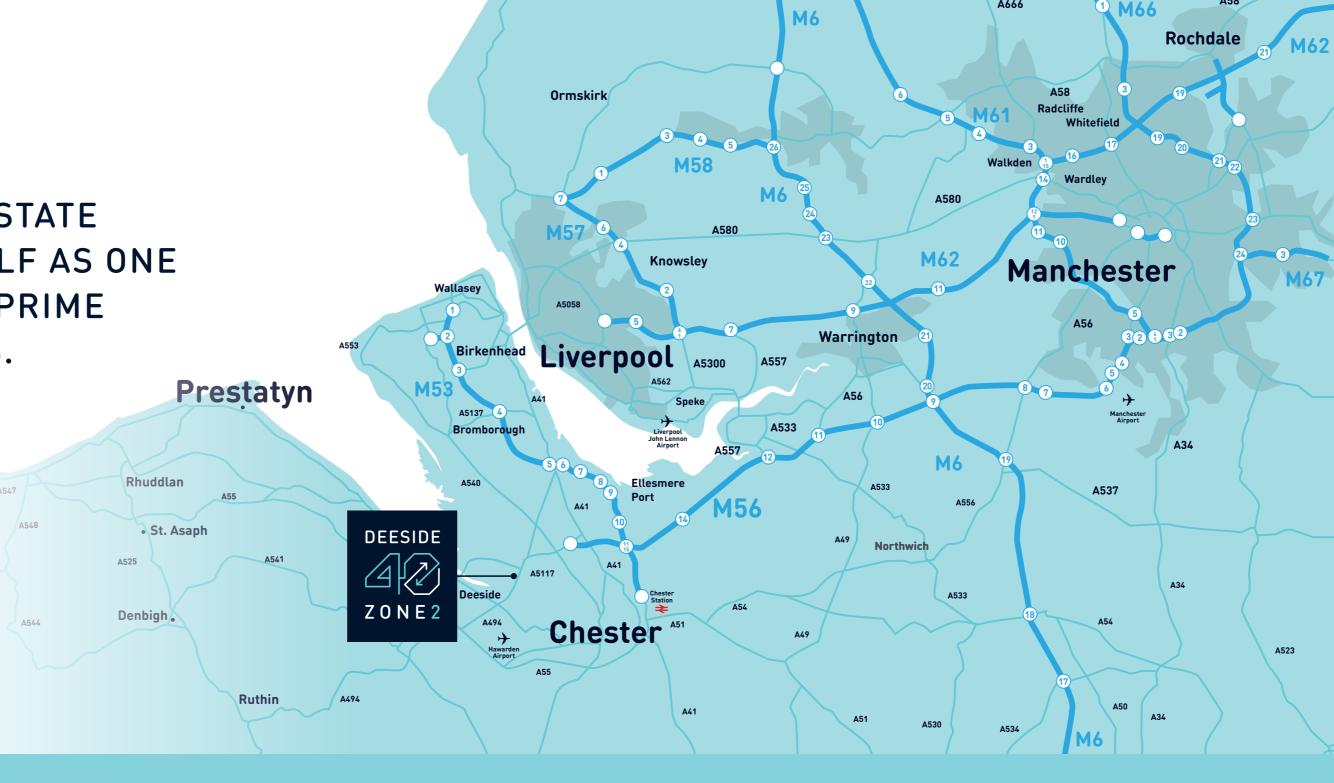

GALLERY

DEESIDE INDUSTRIAL ESTATE
HAS ESTABLISHED ITSELF AS ONE
OF THE NORTH WEST'S PRIME
INDUSTRIAL LOCATIONS.

Located on the border of both England and Wales it is extremely well connected to serve the North West providing direct links to the A55, M53 and M56 serving, Manchester (42miles), Liverpool (17 miles) & Holyhead (80 miles).

# **BY ROAD**

Directly adjacent to the A550 Expressway, it is four miles by uninterrupted dual carriageway to Junction 16 of the M56 and the country's motorway network. Completion of the Third Dee Crossing has improved access to Flint, Prestatyn and the North Wales coastline.

# BY AIR

Both Manchester International and Liverpool airports are within 40 minutes drive of the Park. Executive flights and cargo handling facilities are available at Hawarden Airport within 3 miles of the Park.

# **BY SEA**

The Port of Liverpool is within easy reach of the Park and is complemented by further facilities at Ellesmere Port and Birkenhead.

The Ports of Mostyn and Holyhead accessible via A55

### **BY RAIL**

10 miles from Chester which has frequent inter-city services to London Euston (2.5 hours). Rail freight facilities are also available at Liverpool and Crewe where the Euro Freight Line terminal offers a direct link to mainland Europe.