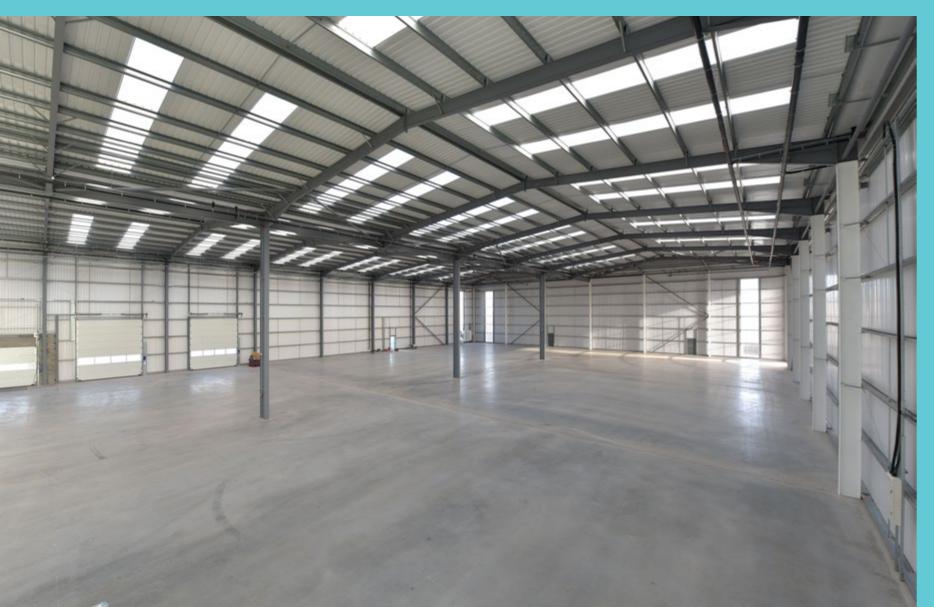

# TO LET NEW BUILD INDUSTRIAL / WAREHOUSE UNIT 39,728 SQ FT

HOME

ENVIRONMENT

**SPECIFICATION** 

THE SITE

LOCATION

GALLERY

EPC Rating - A BREEAM "Excellent" Net Carbon Zero

Steel portal frame

10% roof lights

yard depth

DEESIDE

SPECIFICATION

2 Dock doors and 2 level access loading

Office / amenity block

Secure, self-contained yards

50Kn floor loading

10m to underside of haunch

ZONE2 CH5 2NU

HOME

**ENVIRONMENT** 

**SPECIFICATION** 

THE SITE

LOCATION