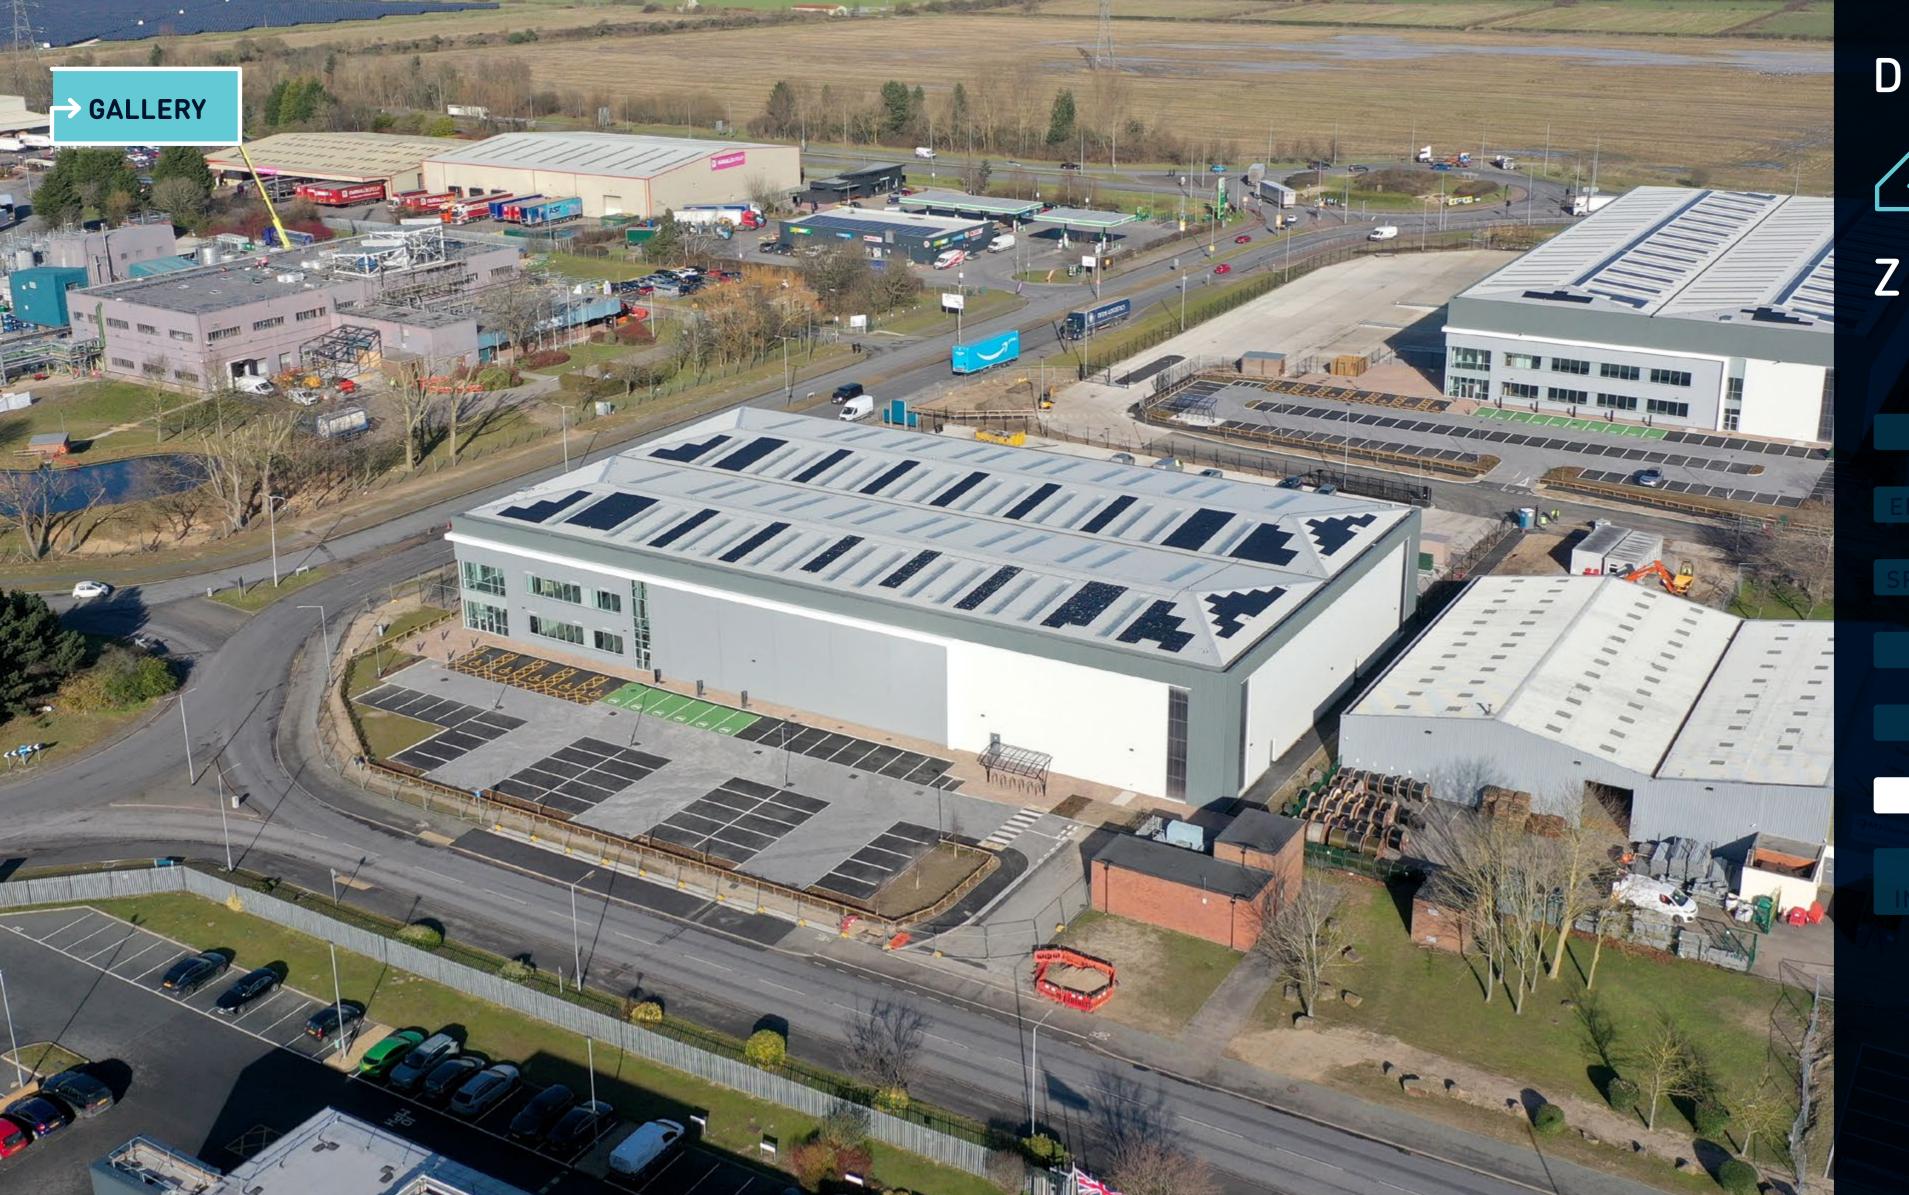

# TO LET NEW BUILD INDUSTRIAL / WAREHOUSE UNIT 39,728 SQ FT

HOME

ENVIRONMENT

**SPECIFICATION** 

THE SITE

LOCATION

GALLERY

EPC Rating - A BREEAM "Excellent" Net Carbon Zero