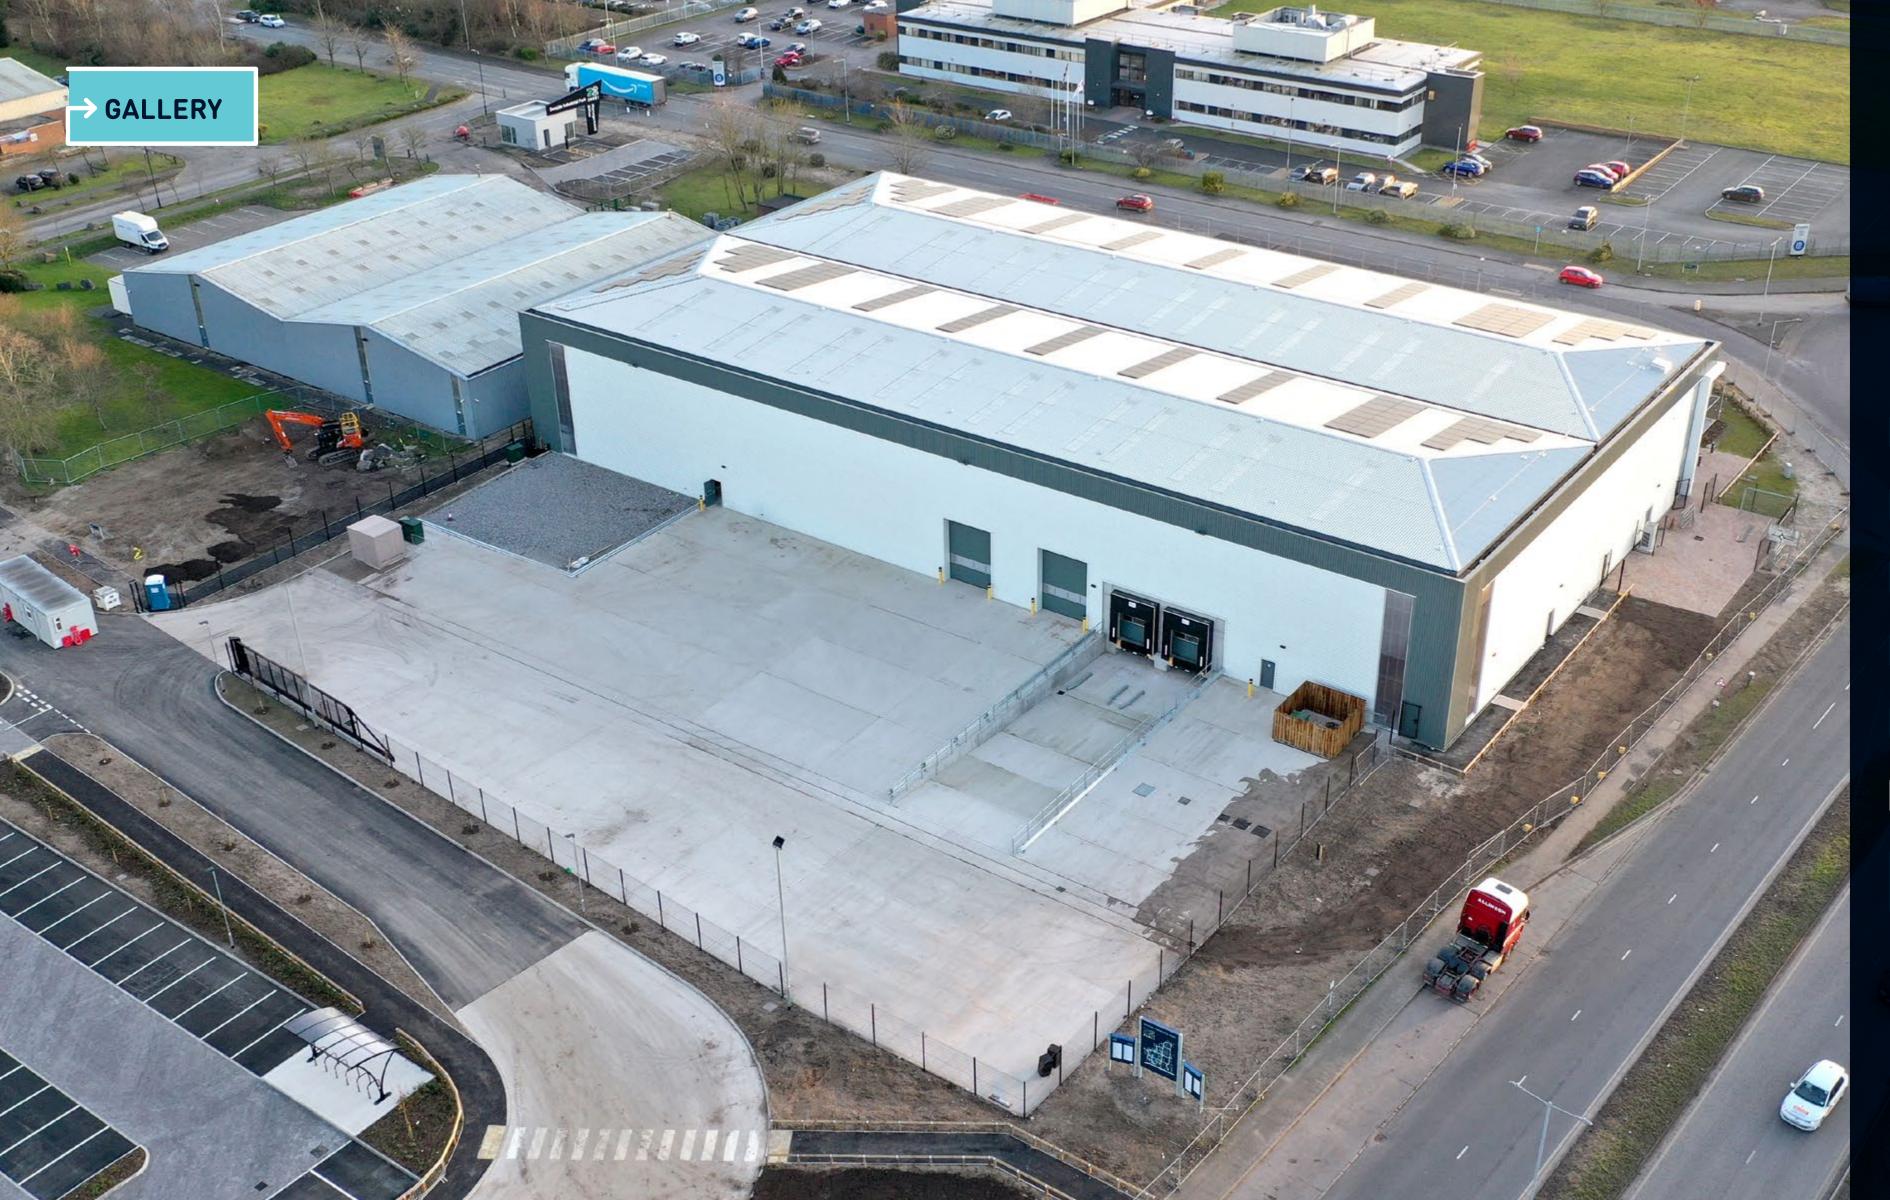

# TO LET NEW BUILD INDUSTRIAL / WAREHOUSE UNIT 39,728 SQ FT

HOME

ENVIRONMENT

**SPECIFICATION** 

THE SITE

LOCATION

GALLERY

EPC Rating - A BREEAM "Excellent" Net Carbon Zero

Steel portal frame

10% roof lights

yard depth

DEESIDE

SPECIFICATION

2 Dock doors and 2 level access loading

Office / amenity block

Secure, self-contained yards

50Kn floor loading

10m to underside of haunch

ZONE2 CH5 2NU

HOME

**ENVIRONMENT** 

**SPECIFICATION** 

THE SITE

LOCATION