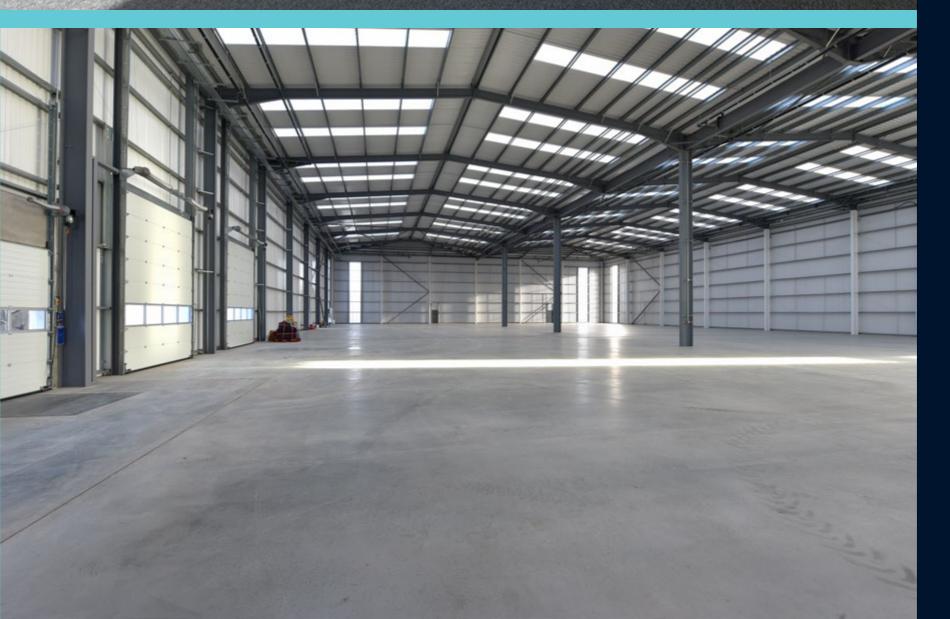

Steel portal frame

10% roof lights

yard depth

DEESIDE

SPECIFICATION

2 Dock doors and 2 level access loading

Office / amenity block

Secure, self-contained yards

50Kn floor loading

10m to underside of haunch

ZONE2 CH5 2NU

HOME

**ENVIRONMENT** 

**SPECIFICATION** 

THE SITE

LOCATION