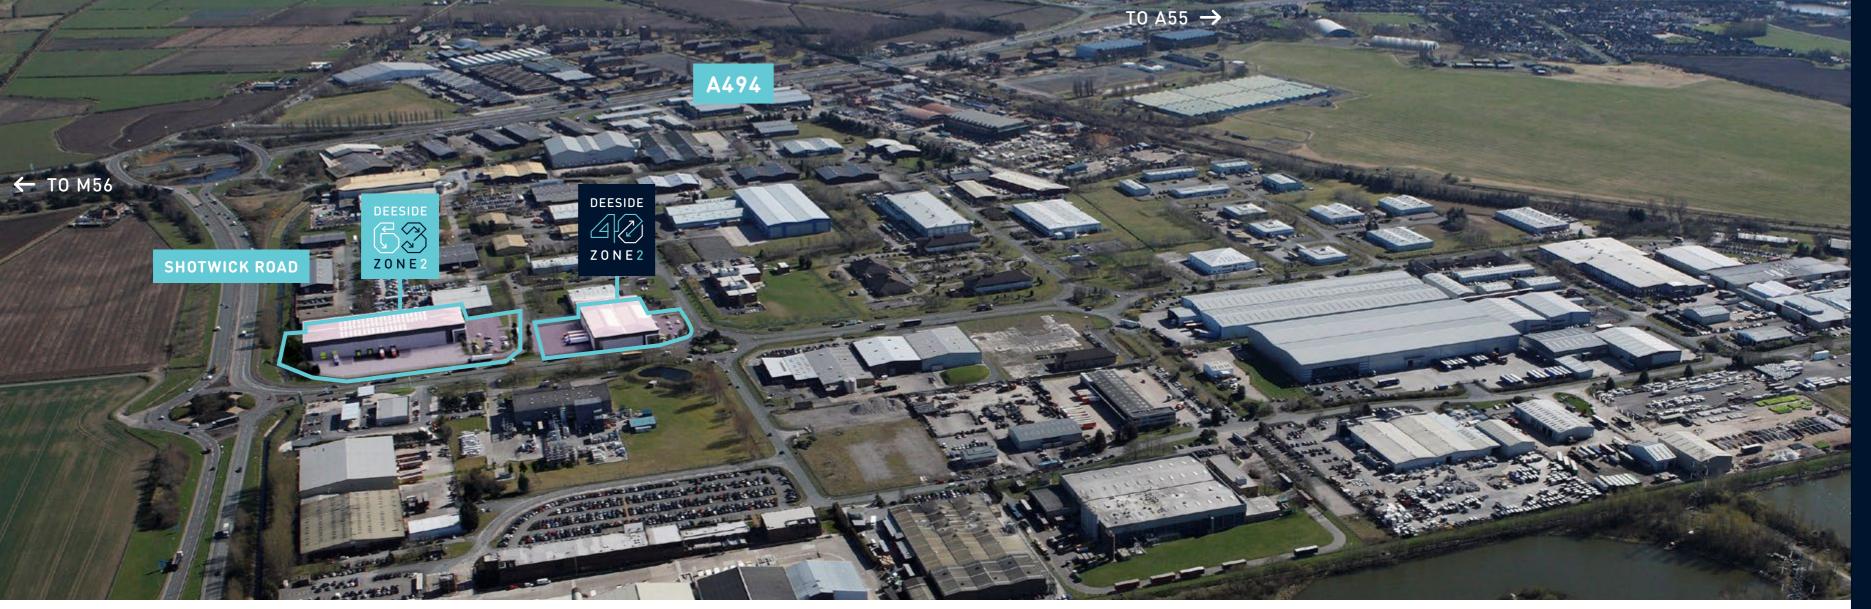

GALLERY

DEESIDE INDUSTRIAL ESTATE
HAS ESTABLISHED ITSELF AS ONE
OF THE NORTH WEST'S PRIME
INDUSTRIAL LOCATIONS.

Located on the border of both England and Wales it is extremely well connected to serve the North West providing direct links to the A55, M53 and M56 serving, Manchester (42miles), Liverpool (17 miles) & Holyhead (80 miles).

# **BY ROAD**

Directly adjacent to the A550 Expressway, it is four miles by uninterrupted dual carriageway to Junction 16 of the M56 and the country's motorway network. Completion of the Third Dee Crossing has improved access to Flint, Prestatyn and the North Wales coastline.

# BY AIR

Both Manchester International and Liverpool airports are within 40 minutes drive of the Park. Executive flights and cargo handling facilities are available at Hawarden Airport within 3 miles of the Park.

# **BY SEA**

The Port of Liverpool is within easy reach of the Park and is complemented by further facilities at Ellesmere Port and Birkenhead.

The Ports of Mostyn and Holyhead accessible via A55

### **BY RAIL**

10 miles from Chester which has frequent inter-city services to London Euston (2.5 hours). Rail freight facilities are also available at Liverpool and Crewe where the Euro Freight Line terminal offers a direct link to mainland Europe.