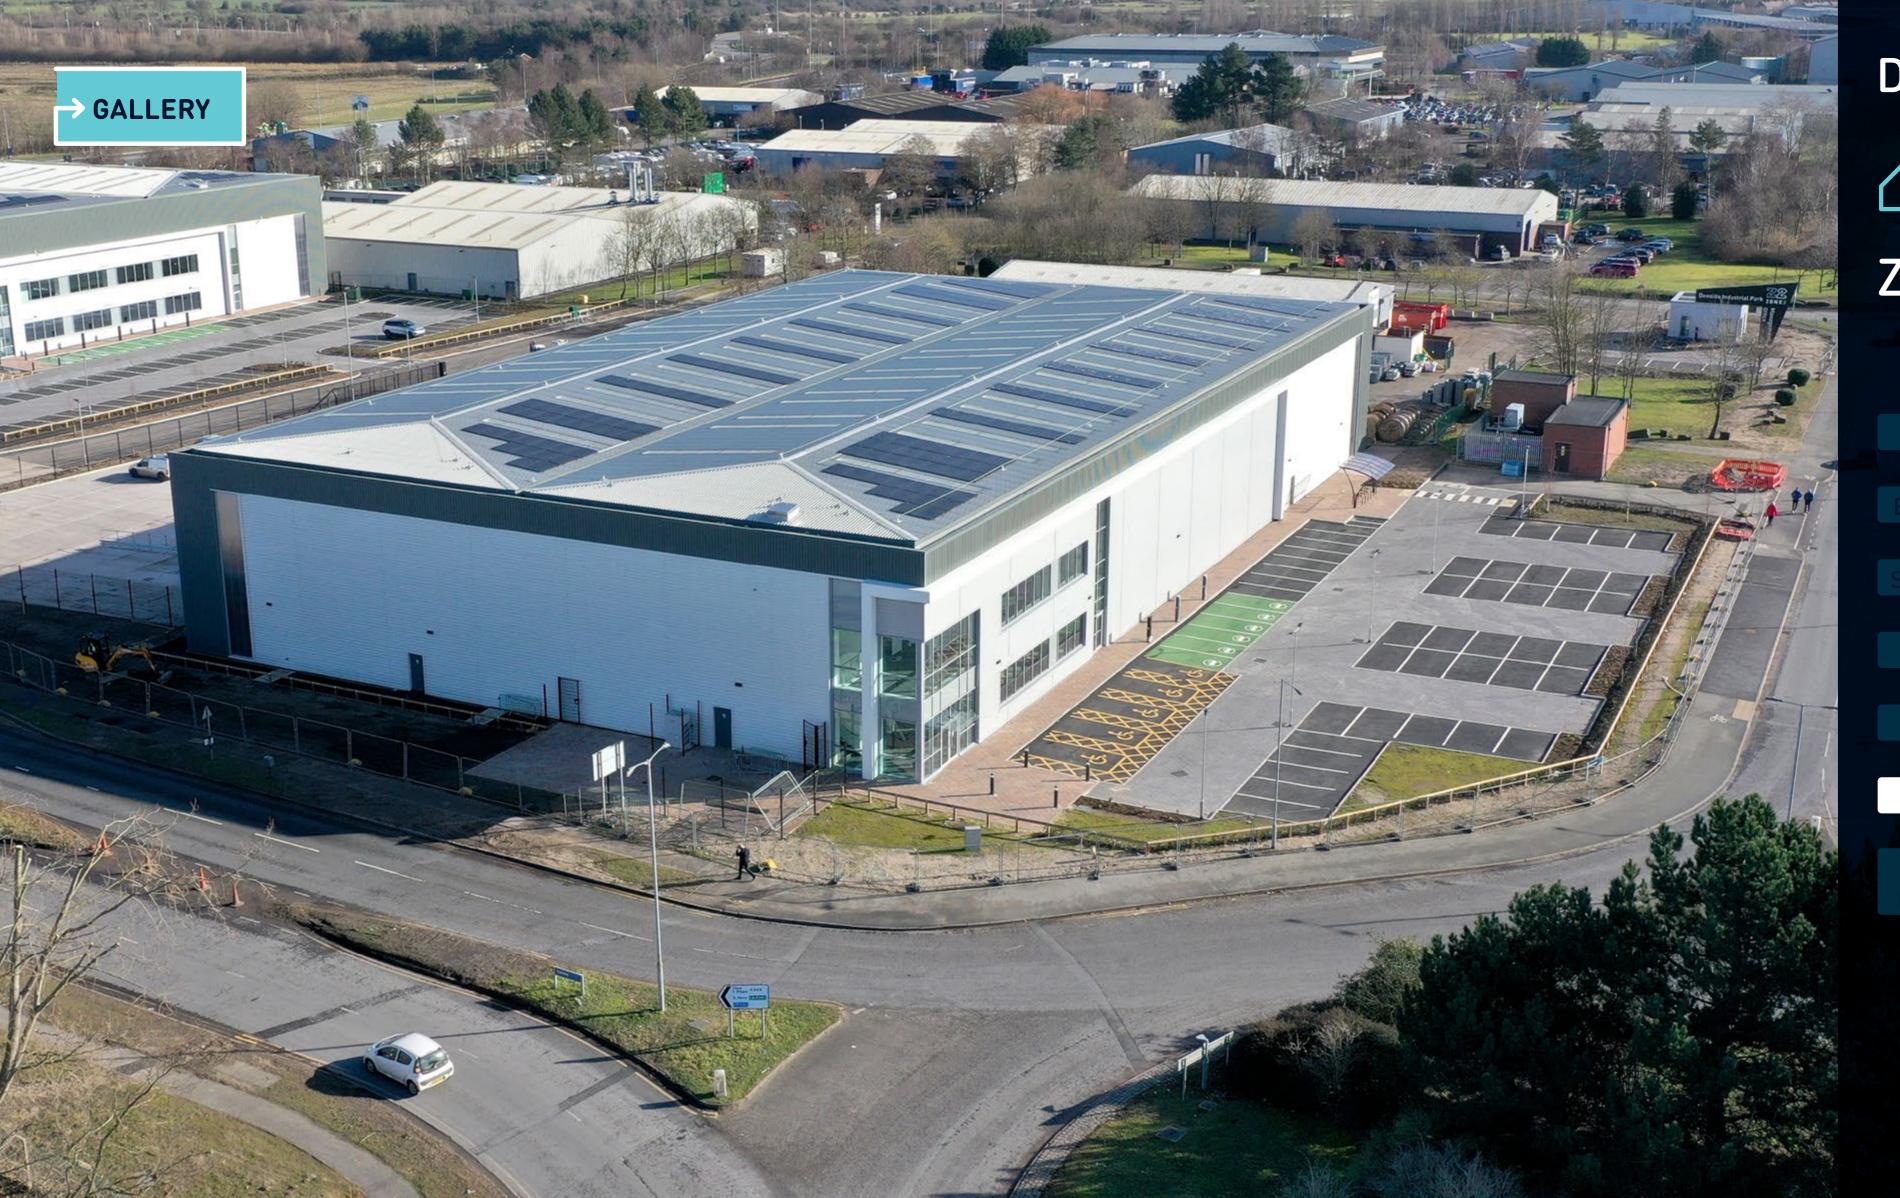

# TO LET NEW BUILD INDUSTRIAL / WAREHOUSE UNIT 39,728 SQ FT

HOME

ENVIRONMENT

**SPECIFICATION** 

THE SITE

LOCATION

GALLERY

EPC Rating - A BREEAM "Excellent" Net Carbon Zero