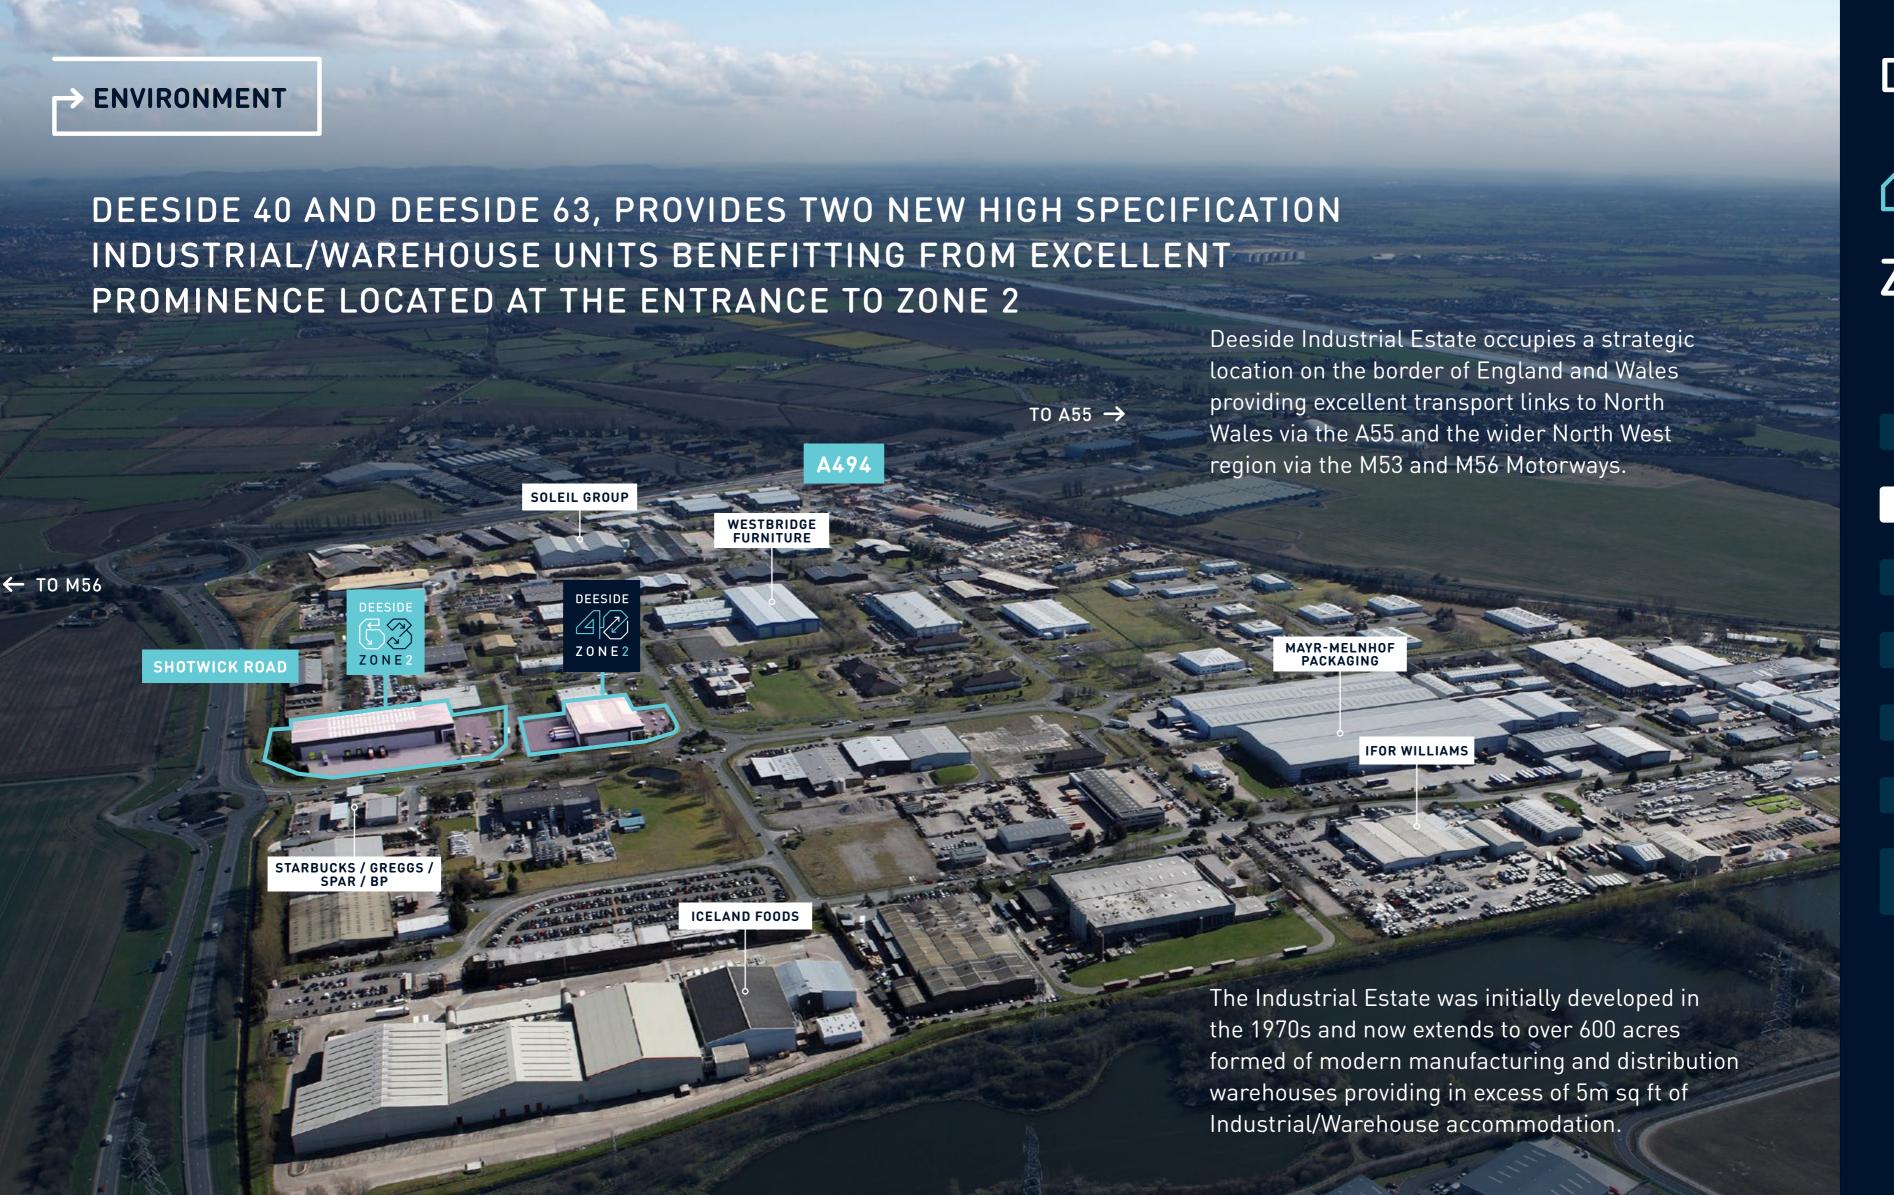

Steel portal frame

10% roof lights

yard depth

DEESIDE

SPECIFICATION

2 Dock doors and 2 level access loading

Office / amenity block

Secure, self-contained yards

50Kn floor loading

10m to underside of haunch

ZONE2 CH5 2NU

HOME

**ENVIRONMENT** 

**SPECIFICATION** 

THE SITE

LOCATION