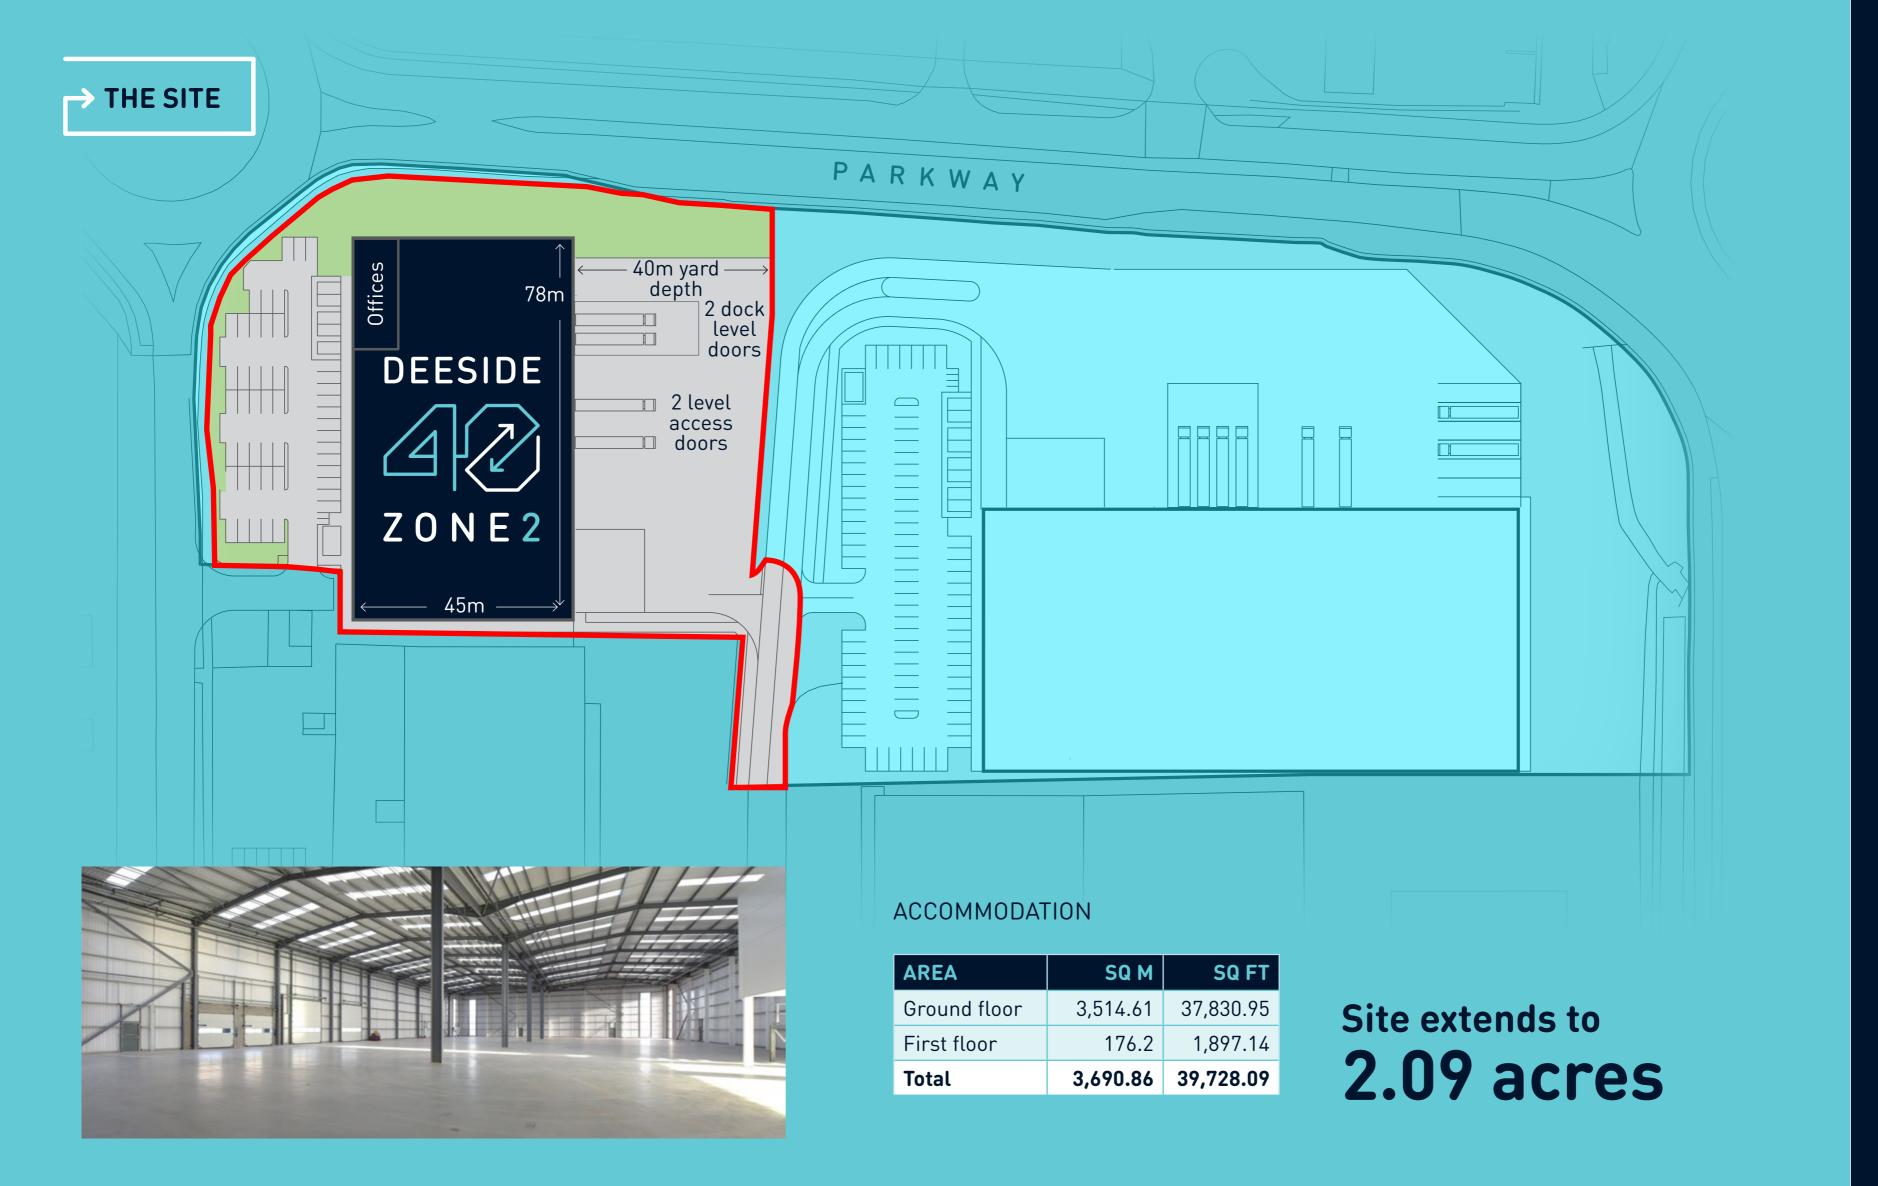

Steel portal frame

10% roof lights

yard depth

DEESIDE

SPECIFICATION

2 Dock doors and 2 level access loading

Office / amenity block

Secure, self-contained yards

50Kn floor loading

10m to underside of haunch

ZONE2 CH5 2NU

HOME

**ENVIRONMENT** 

**SPECIFICATION** 

THE SITE

LOCATION