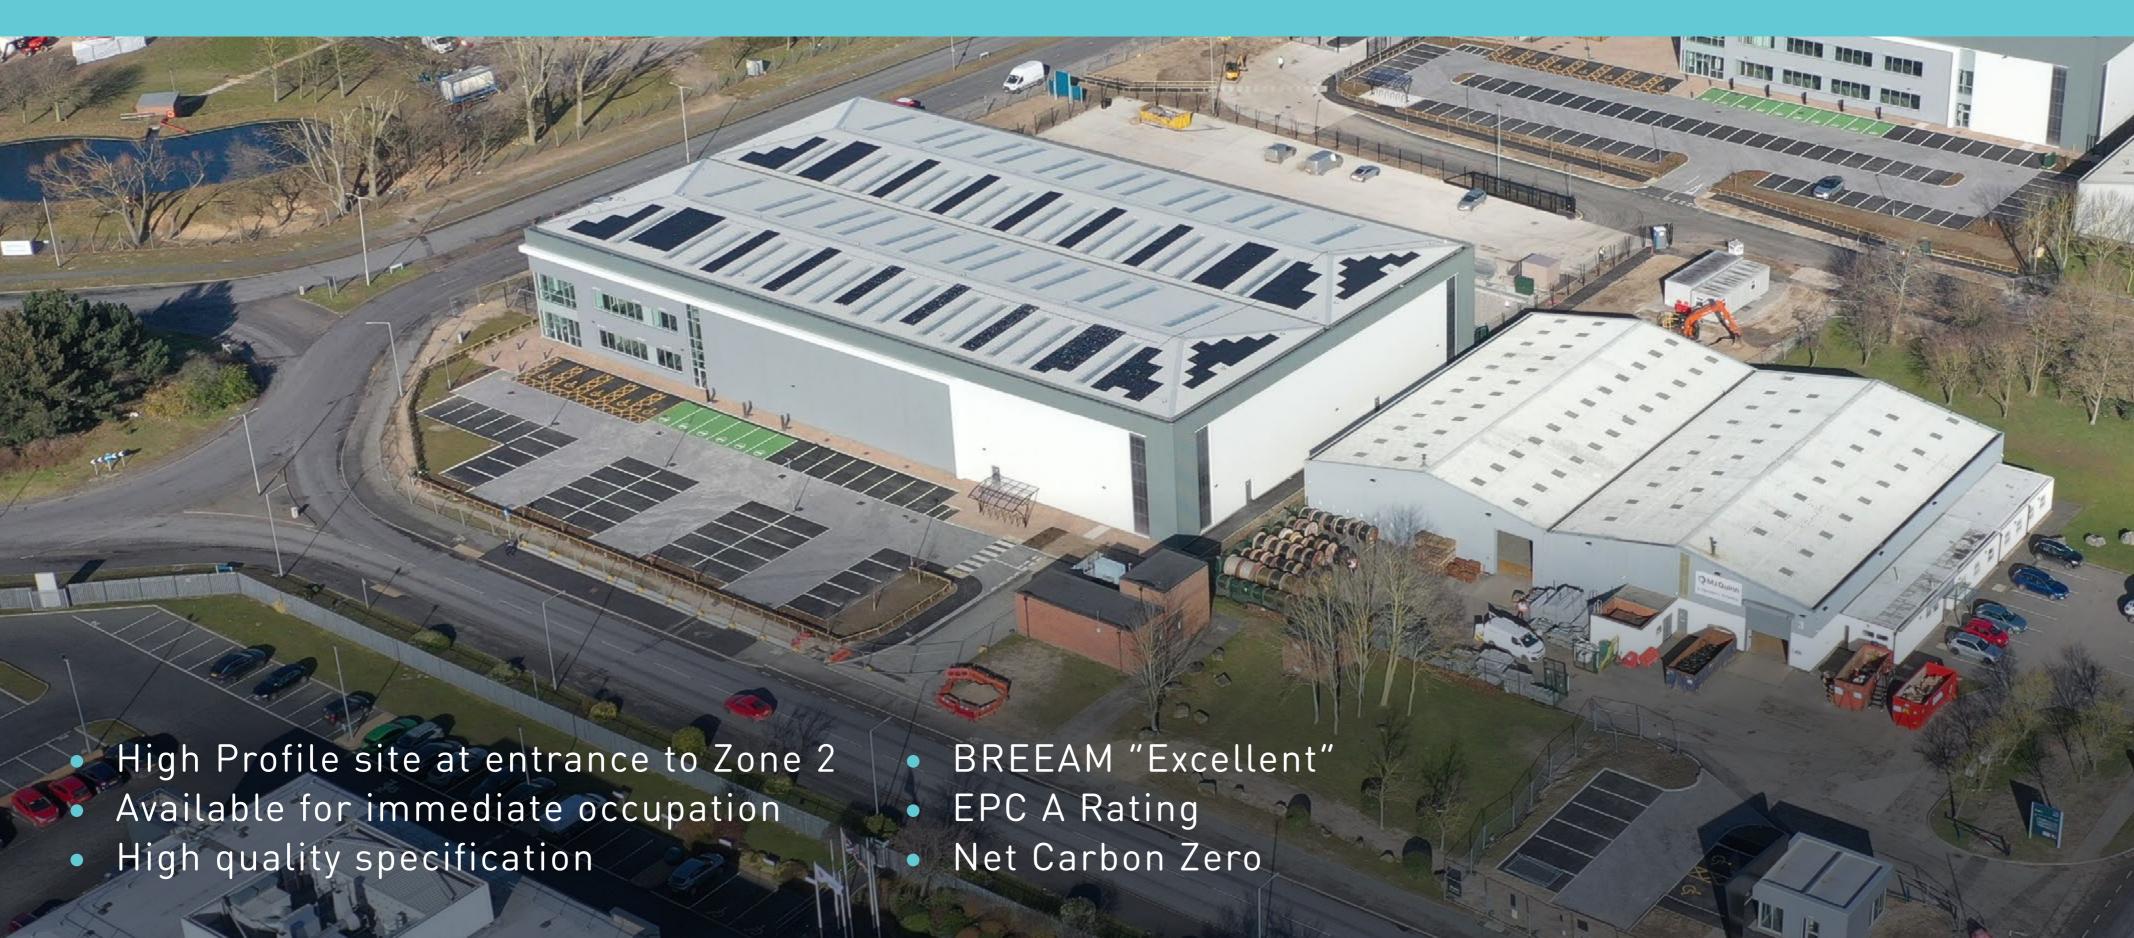

GALLERY

DEESIDE INDUSTRIAL ESTATE
HAS ESTABLISHED ITSELF AS ONE
OF THE NORTH WEST'S PRIME
INDUSTRIAL LOCATIONS.

Located on the border of both England and Wales it is extremely well connected to serve the North West providing direct links to the A55, M53 and M56 serving, Manchester (42miles), Liverpool (17 miles) & Holyhead (80 miles).

# **BY ROAD**

Directly adjacent to the A550 Expressway, it is four miles by uninterrupted dual carriageway to Junction 16 of the M56 and the country's motorway network. Completion of the Third Dee Crossing has improved access to Flint, Prestatyn and the North Wales coastline.