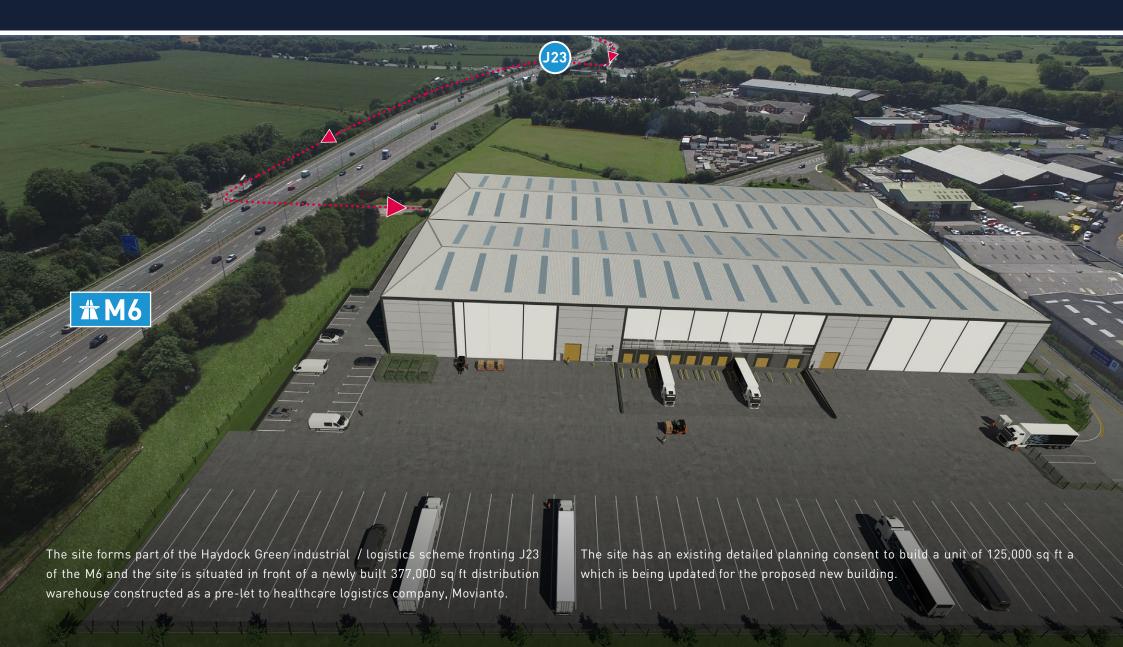

# HAYDOCK 134 J23 M6 | AVAILABLE EARLY / MID 2023 ONLY BUILDING AVAILABLE DIRECTLY FACING M6 IN THE NORTH HIGH PROFILE BUILDING IN A PRIME LOCATION

TO LET: NEW BUILD INDUSTRIAL /
LOGISTICS FACILITY

134,871 SQ FT ON 6.20 ACRES





### **HAYDOCK 134 J23 M6**

## TO LET: NEW BUILD INDUSTRIAL / LOGISTICS FACILITY 134,871 SQ FT ON 6.20 ACRES



### **HAYDOCK 134 J23 M6**

# TO LET: NEW BUILD INDUSTRIAL / LOGISTICS FACILITY 134,871 SQ FT ON 6.20 ACRES



### **HAYDOCK 134 J23 M6**

# TO LET: NEW BUILD INDUSTRIAL / LOGISTICS FACILITY 134,871 SQ FT ON 6.20 ACRES







10 dock loading doors



3 level access loading doors



Dedicated security hut to yard entrance



29 dedicated trailer spaces



125 car spaces



8 motorbike spaces



50m yard depth



Low site density of 45%



Gatehouse Provision



Sprinkler base



### **TENURE**

The proposed unit is available leasehold on terms to be agreed.

### **PRICING**

Upon application

#### CONTACT

For further information please contact the sole agents:

#### **JON THORNE**

07738 735 632 01925 320 520



Misrepresentation Act 1967. Unfair Contract Terms Act 1977 The Property Misdescriptions Act 1991. These particulars are issued without any responsibility on the part of the agent and are