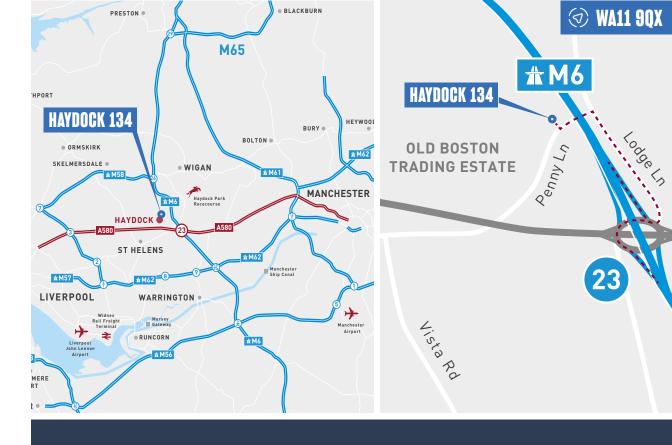

otorbike spaces



50m yard depth



Low site density of 45%



Gatehouse Provision



Sprinkler base



### **TENURE**

The proposed unit is available leasehold on terms to be agreed.

### **PRICING**

Upon application

#### CONTACT

For further information please contact the sole agents:

#### **JON THORNE**

07738 735 632 01925 320 520



Misrepresentation Act 1967. Unfair Contract Terms Act 1977 The Property Misdescriptions Act 1991. These particulars are issued without any responsibility on the part of the agent and are not to be construed as containing any representation or fact upon which any person is entitled to rely, Neither the agent nor any person in their employ has any authority to make or give any representation or warranty whatsoever in relation to the property. May 2022.



### **HGV DISTANCES**