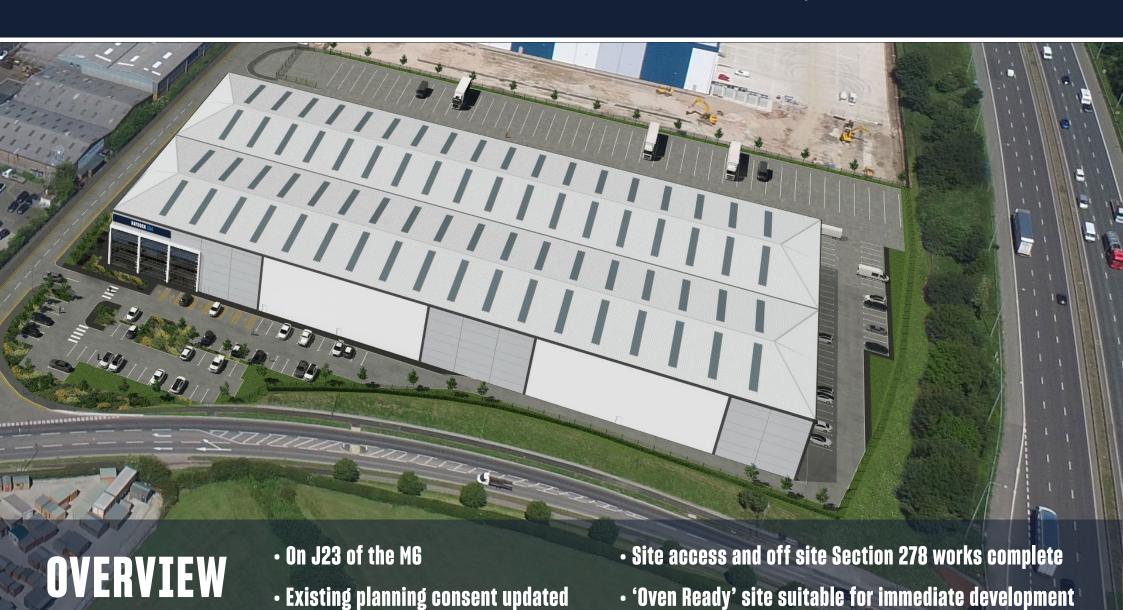

# TO LET: NEW BUILD INDUSTRIAL / LOGISTICS FACILITY 134,871 SQ FT ON 6.20 ACRES

10 dock loading doors

3 level access loading doors

Dedicated security hut to yard entrance

29 dedicated trailer spaces

125 car spaces

8 motorbike spaces

50m yard depth

Low site density of 45%

Gatehouse Provision

Sprinkler base