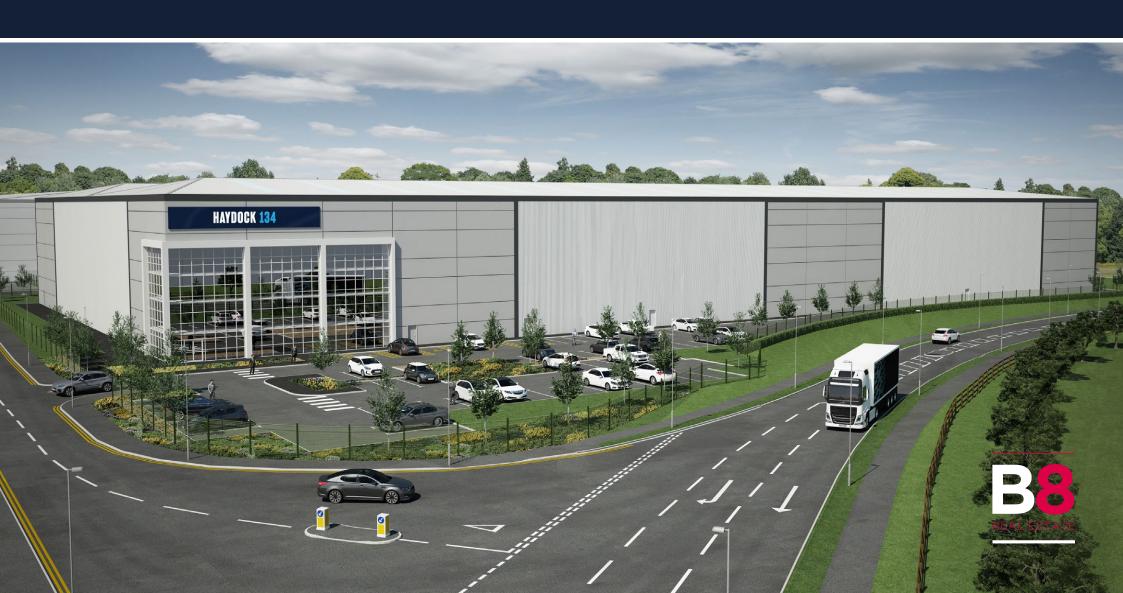

# HAYDOCK 134 J23 M6 | AVAILABLE EARLY / MID 2023 ONLY BUILDING AVAILABLE DIRECTLY FACING M6 IN THE NORTH HIGH PROFILE BUILDING IN A PRIME LOCATION

TO LET: NEW BUILD INDUSTRIAL /
LOGISTICS FACILITY

134,871 SQ FT ON 6.20 ACRES

## TO LET: NEW BUILD INDUSTRIAL / LOGISTICS FACILITY 134,871 SQ FT ON 6.20 ACRES