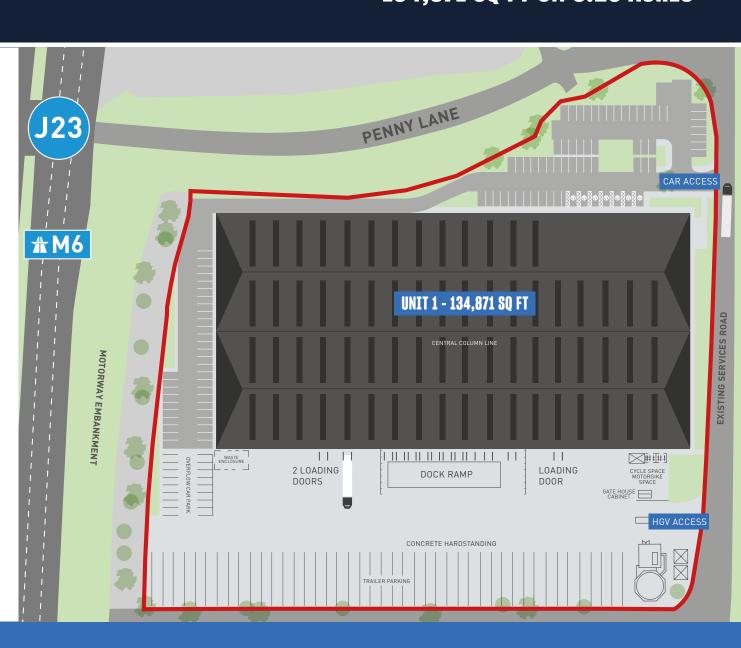

# TO LET: NEW BUILD INDUSTRIAL / LOGISTICS FACILITY 134,871 SQ FT ON 6.20 ACRES

10 dock loading doors

3 level access loading doors

Dedicated security hut to yard entrance

29 dedicated trailer spaces

125 car spaces

8 motorbike spaces

50m yard depth

Low site density of 45%

Gatehouse Provision

Sprinkler base