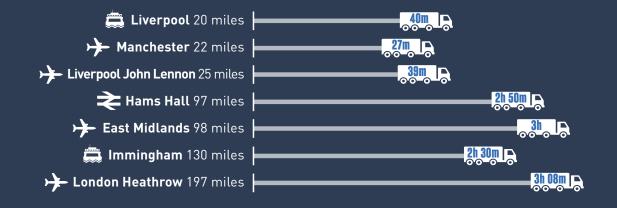

rd depth



Low site density of 45%



Gatehouse Provision



Sprinkler base



### **TENURE**

The proposed unit is available leasehold on terms to be agreed.

### **PRICING**

Upon application

#### CONTACT

For further information please contact the sole agents:

#### **JON THORNE**

07738 735 632 01925 320 520



Misrepresentation Act 1967. Unfair Contract Terms Act 1977 The Property Misdescriptions Act 1991. These particulars are issued without any responsibility on the part of the agent and are not to be construed as containing any representation or fact upon which any person is entitled to rely, Neither the agent nor any person in their employ has any authority to make or give any representation or warranty whatsoever in relation to the property. May 2022.



### **HGV DISTANCES**