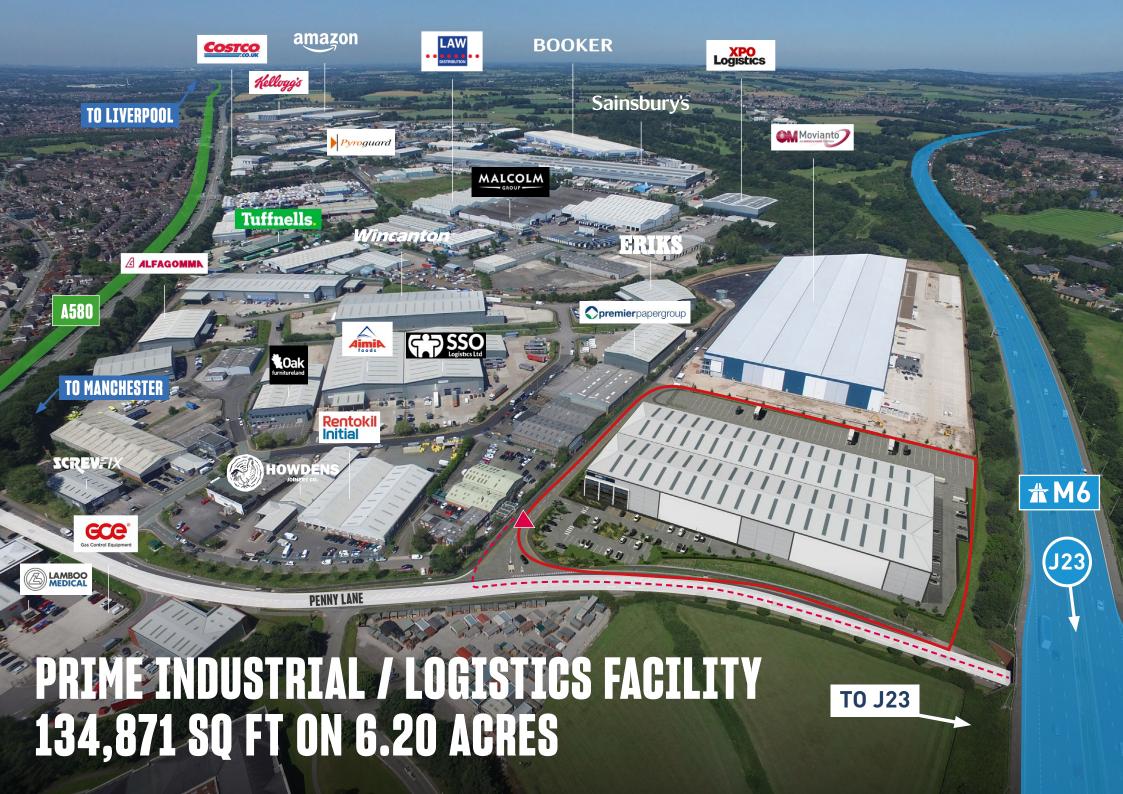

# HAYDOCK 134 J23 M6 | AVAILABLE EARLY / MID 2023 ONLY BUILDING AVAILABLE DIRECTLY FACING M6 IN THE NORTH HIGH PROFILE BUILDING IN A PRIME LOCATION

TO LET: NEW BUILD INDUSTRIAL /
LOGISTICS FACILITY

134,871 SQ FT ON 6.20 ACRES

## TO LET: NEW BUILD INDUSTRIAL / LOGISTICS FACILITY 134,871 SQ FT ON 6.20 ACRES