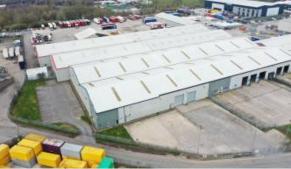

#### Description

Warrington South Distribution Park sits within the well-established and popular Appleton Thorn area adjacent to the M56/M6.

The property benefits from a large secure external yard to the front and side elevation. In addition the property also comprises of integral offices, LED lighting, electrically operated roller shutter doors and three phase electricity.