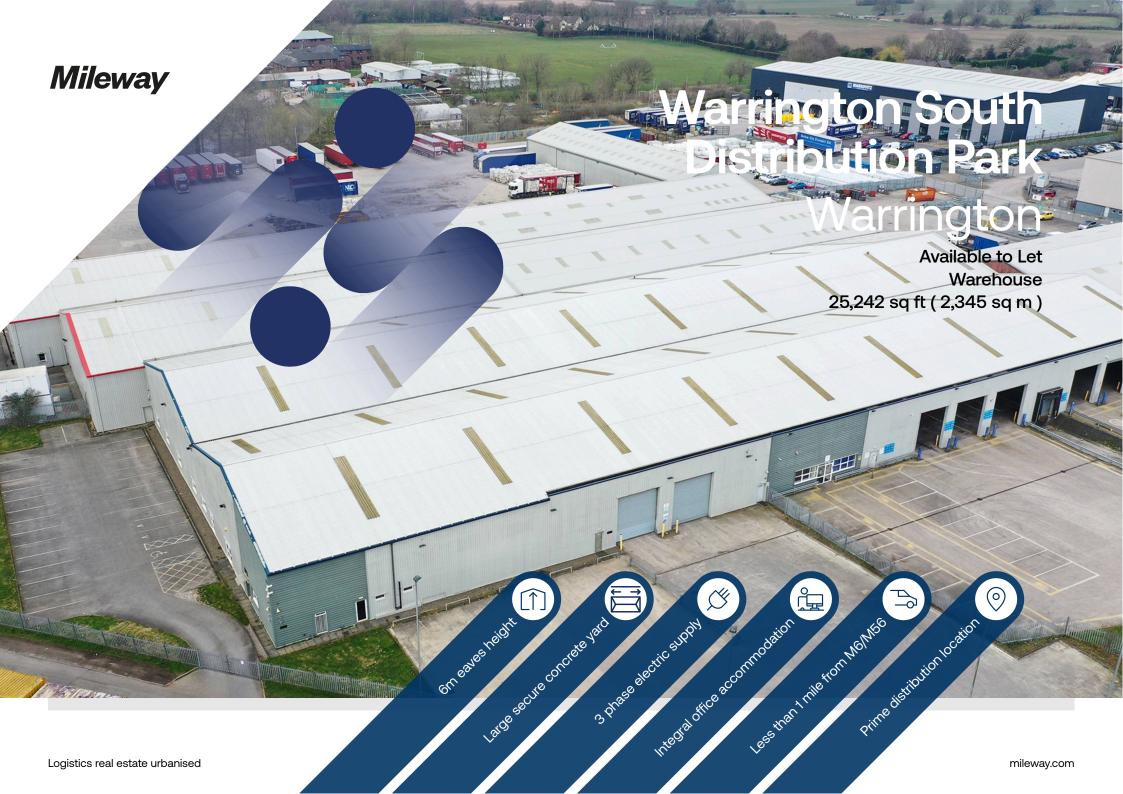

## **Warrington South Distribution Park**

Lyncastle Road Warrington WA4 4SN

#### Description

Warrington South Distribution Park sits within the well-established and popular Appleton Thorn area adjacent to the M56/M6.

The property benefits from a large secure external yard to the front and side elevation. In addition the property also comprises of integral offices, LED lighting, electrically operated roller shutter doors and three phase electricity.