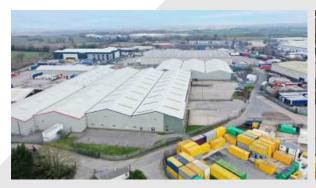

#### Description

Warrington South Distribution Park sits within the well-established and popular Appleton Thorn area adjacent to the M56/M6.

The property benefits from a large secure external yard to the front and side elevation. In addition the property also comprises of integral offices, LED lighting, electrically operated roller shutter doors and three phase electricity.