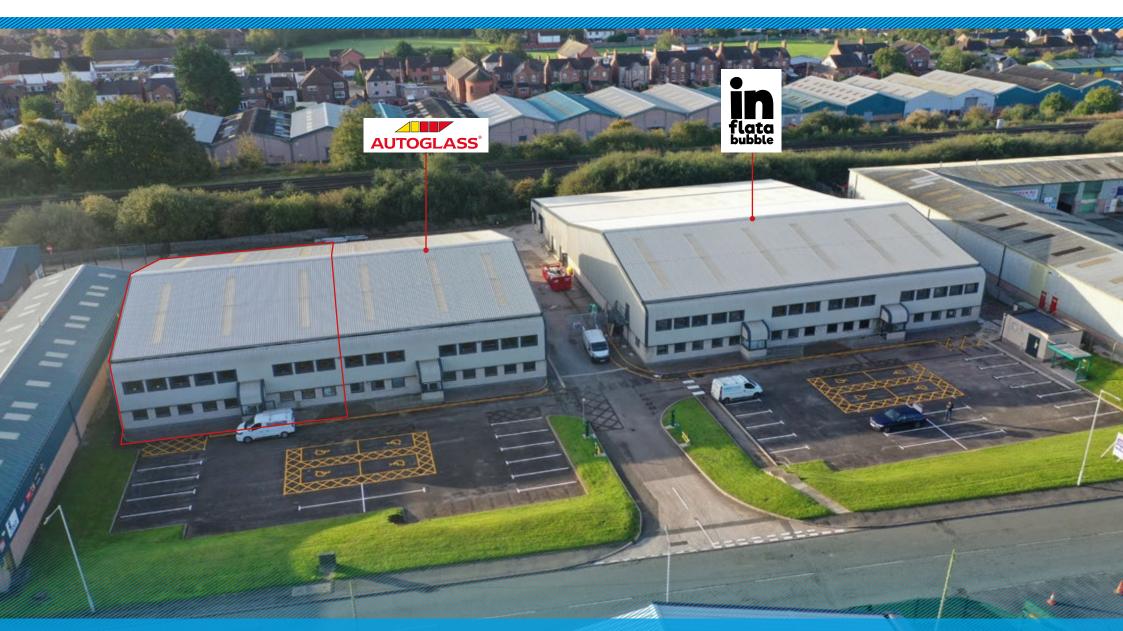

## **LAST UNIT REMAINING**

**Unit 1, Block 1** 673 sq m (7,245 sq ft)

**EXTENSIVELY REFURBISHED - AVAILABLE FOR IMMEDIATE OCCUPATION** 

# DESCRIPTION

Unit 1 comprises a refurbished, modern industrial building with the following specification:-

**3-PHASE POWER** 

#### **ACCOMMODATION:**

| UNIT        | SQ M | SQ F  |
|-------------|------|-------|
| Building 1A |      | Le    |
| Building 1B | 673  | 7,245 |
| Building 2  |      | Le    |