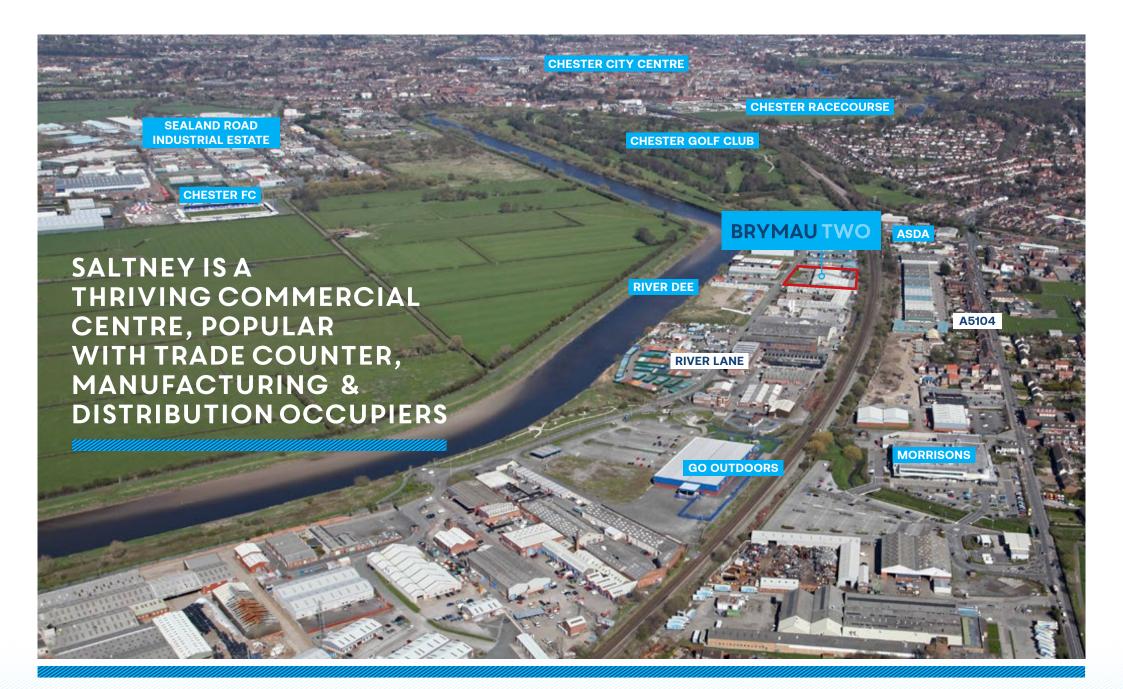

# LOCATION

Brymau 2 is located in Saltney, 2 miles south west of Chester City Centre on the Welsh border, within the county of Flintshire.

The property is located on River Lane which is accessed via the A5104 a principal vehicular thoroughfare providing links between Chester and North Wales conurbations.

The estate benefits from excellent road communications with the M53 and M56 located within 5 miles of the subject and providing excellent connectivity to the wider national motorway network

By rail, the nearest mainline station is Chester (fastest train times) to; London Euston (2 hours 5 minutes), Manchester Piccadilly (1 hour 5 minutes) and Liverpool Lime Street (1 hour 3 minutes).