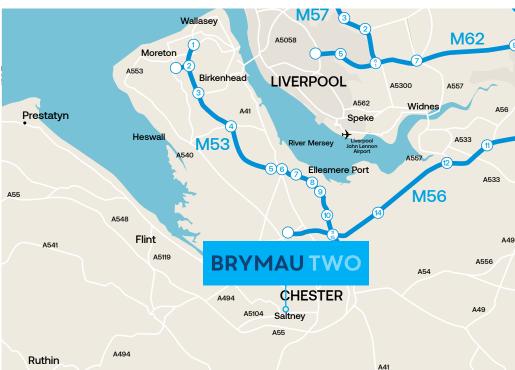

The estate benefits from excellent road communications with the M53 and M56 located within 5 miles of the subject and providing excellent connectivity to the wider national motorway network

By rail, the nearest mainline station is Chester (fastest train times) to; London Euston (2 hours 5 minutes), Manchester Piccadilly (1 hour 5 minutes) and Liverpool Lime Street (1 hour 3 minutes).