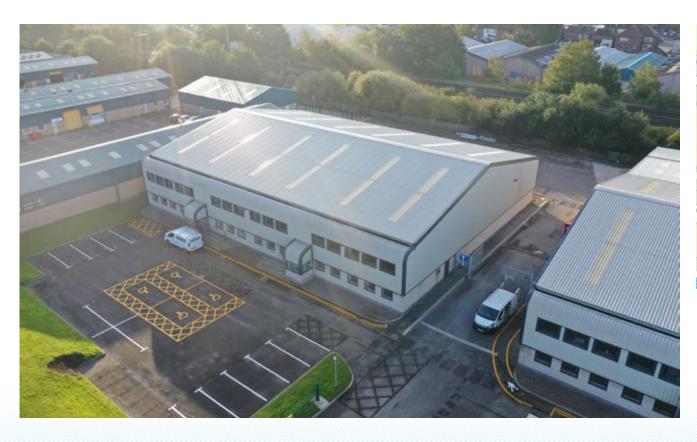

## **LAST UNIT REMAINING**

**Unit 1, Block 1** 673 sq m (7,245 sq ft)

**EXTENSIVELY REFURBISHED - AVAILABLE FOR IMMEDIATE OCCUPATION** 

# DESCRIPTION

Unit 1 comprises a refurbished, modern industrial building with the following specification:-

**3-PHASE POWER** 