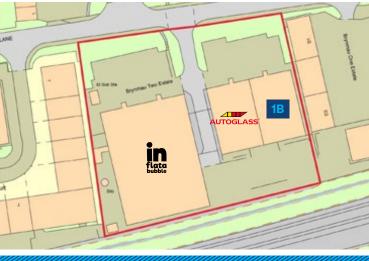

#### **ACCOMMODATION:**

| UNIT        | SQ M | SQ F  |
|-------------|------|-------|
| Building 1A |      | Le    |
| Building 1B | 673  | 7,245 |
| Building 2  |      | Le    |