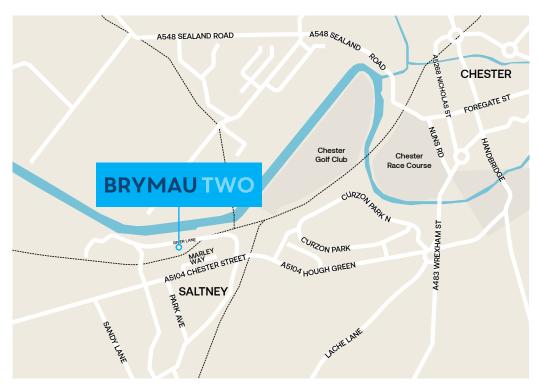

# LOCATION

Brymau 2 is located in Saltney, 2 miles south west of Chester City Centre on the Welsh border, within the county of Flintshire.

The property is located on River Lane which is accessed via the A5104 a principal vehicular thoroughfare providing links between Chester and North Wales conurbations.