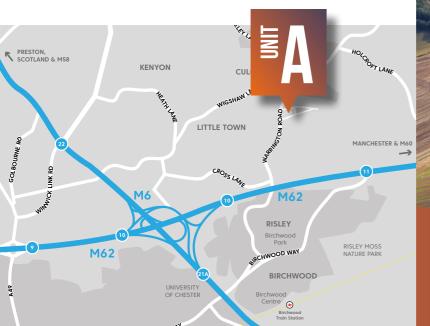

## **LOCATION**

Taylor Business Park is located just 6 miles north east of Warrington Town Centre in an unrivalled strategic location, 2.5 miles from Junction 11 of the M62 and within 4 miles of Junctions 21, 21A and 22 of the M6. Culcheth is a short drive away providing access to local amenities and bus routes.