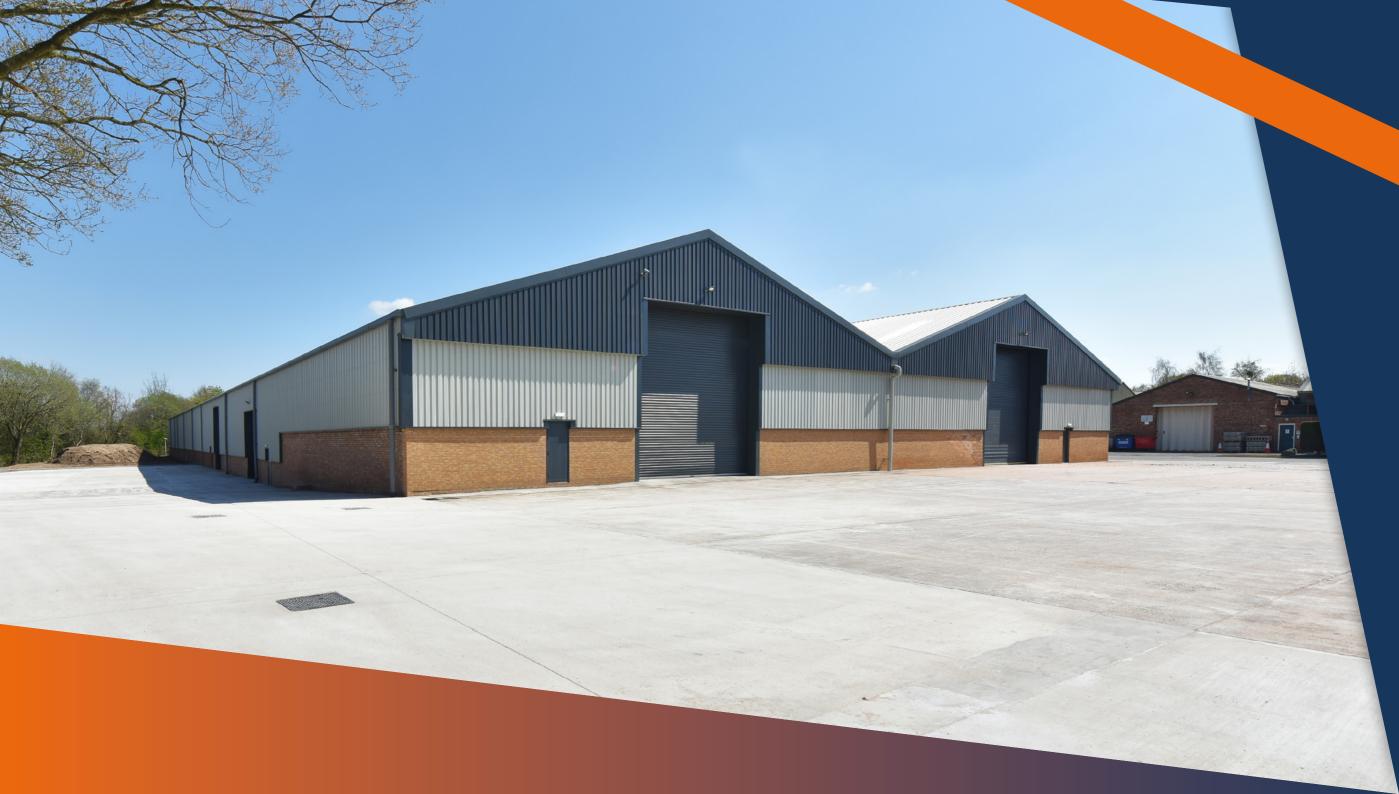

## **UNIT A - DESCRIPTION**

Unit A comprises a detached warehouse with dedicated ground and first floor office accommodation with gable end loading on either side of the unit. The unit benefits from dedicated car parking to the front and internally benefits from 6.5 metre eaves with five level access doors. The unit benefits from the following specification:

New insulated roof with guarantees

x5 level access loading doors

Dedicated concrete yard area

Fully refurbished throughout

Fully refurbished ground and first floor offices

**LED lighting** 

**EPC B(37)** 

Dedicated car parking with overspill