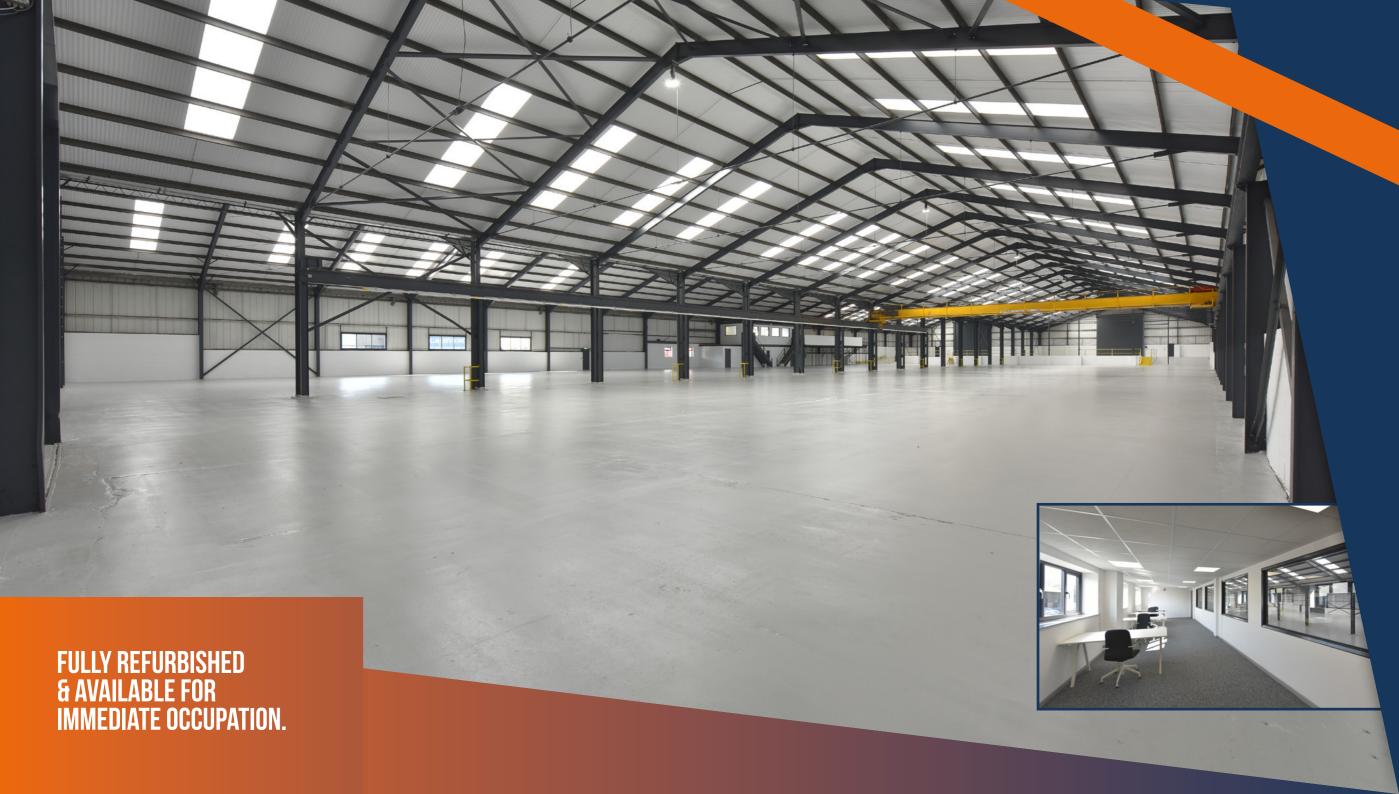

## **UNIT A - DESCRIPTION**

Unit A comprises a detached warehouse with dedicated ground and first floor office accommodation with gable end loading on either side of the unit. The unit benefits from dedicated car parking to the front and internally benefits from 6.5 metre eaves with five level access doors. The unit benefits from the following specification:

New insulated roof with guarantees

x5 level access loading doors

Dedicated concrete yard area

Fully refurbished throughout

Fully refurbished ground and first floor offices

**LED lighting** 

**EPC B(37)** 

Dedicated car parking with overspill