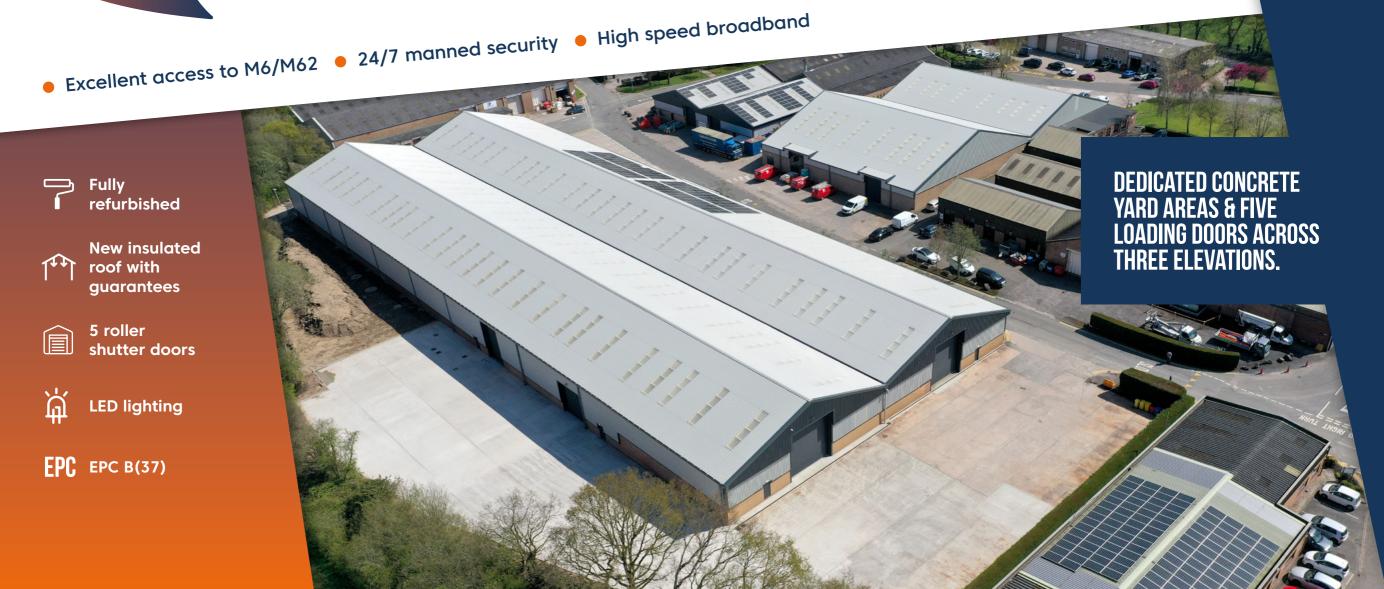

## **UNIT A - DESCRIPTION**

Unit A comprises a detached warehouse with dedicated ground and first floor office accommodation with gable end loading on either side of the unit. The unit benefits from dedicated car parking to the front and internally benefits from 6.5 metre eaves with five level access doors. The unit benefits from the following specification:

New insulated roof with guarantees

x5 level access loading doors

Dedicated concrete yard area

Fully refurbished throughout

Fully refurbished ground and first floor offices

**LED lighting** 

**EPC B(37)** 

Dedicated car parking with overspill

Taylor Business Park has a dedicated fibre line enabling the tenants to benefit from high speed connectivity. The site has a full time landscaping team, manned 24/7 security and CCTV.

24/7 manned security