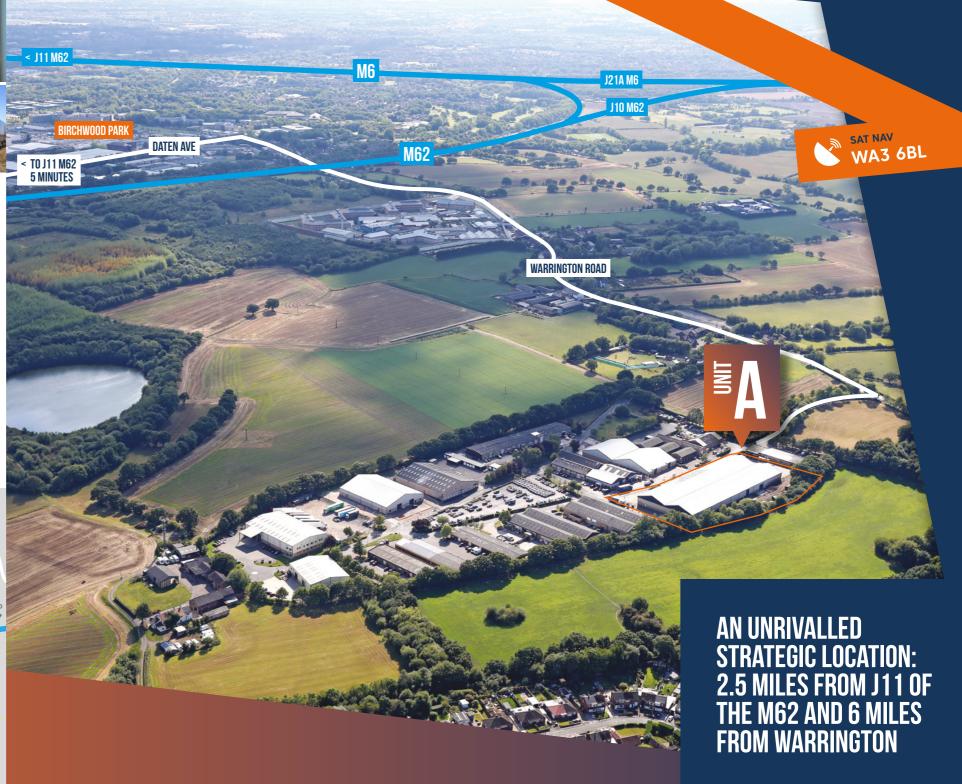

## **LOCATION**

Taylor Business Park is located just 6 miles north east of Warrington Town Centre in an unrivalled strategic location, 2.5 miles from Junction 11 of the M62 and within 4 miles of Junctions 21, 21A and 22 of the M6. Culcheth is a short drive away providing access to local amenities and bus routes.