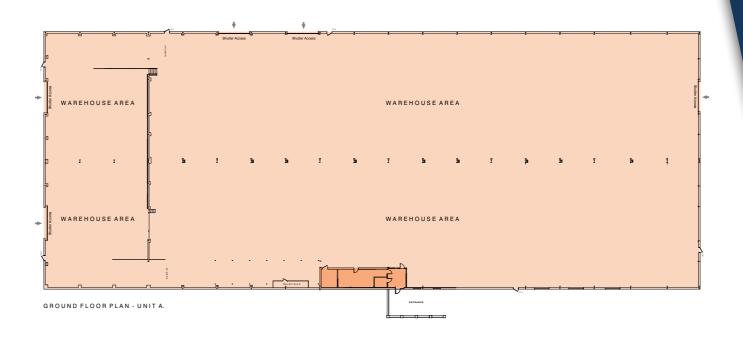

## **UNIT A - DESCRIPTION**

Unit A comprises a detached warehouse with dedicated ground and first floor office accommodation with gable end loading on either side of the unit. The unit benefits from dedicated car parking to the front and internally benefits from 6.5 metre eaves with five level access doors. The unit benefits from the following specification:

New insulated roof with guarantees

x5 level access loading doors

Dedicated concrete yard area

Fully refurbished throughout

Fully refurbished ground and first floor offices

**LED lighting** 

**EPC B(37)** 

Dedicated car parking with overspill

# ACCOMMODATION & FLOOR PLAN

| ТҮРЕ                             | Sq ft  | Sq m  | Rent (£pa) |
|----------------------------------|--------|-------|------------|
| Industrial warehouse with cranes | 57,764 | 5,366 | POA        |