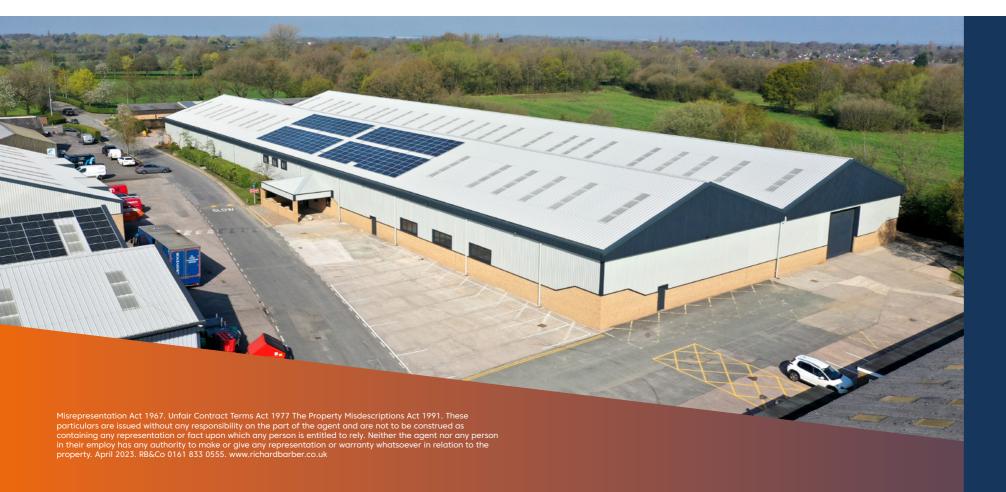

## **LOCATION**

Taylor Business Park is located just 6 miles north east of Warrington Town Centre in an unrivalled strategic location, 2.5 miles from Junction 11 of the M62 and within 4 miles of Junctions 21, 21A and 22 of the M6. Culcheth is a short drive away providing access to local amenities and bus routes.

## **UNIT A - DESCRIPTION**

Unit A comprises a detached warehouse with dedicated ground and first floor office accommodation with gable end loading on either side of the unit. The unit benefits from dedicated car parking to the front and internally benefits from 6.5 metre eaves with five level access doors. The unit benefits from the following specification: