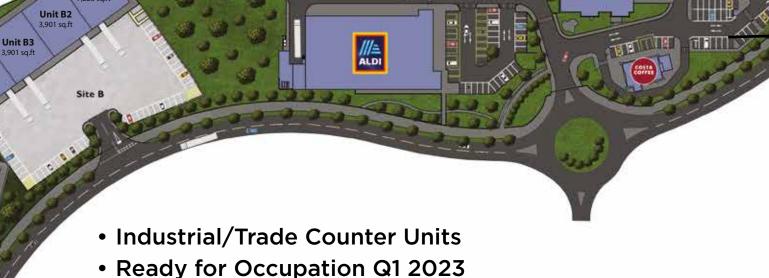

**Building A Building B Scheme Master Plan** Home Location Contact **New Speculative Construction** CABLES Steel Portal Frame Units 8m Eaves Height **Full height Sectional loading** TRADE PARK Ample loading and minimum 13No. car parking spaces per unit Cables Way, Prescot, Liverpool L34 1JZ **Building B** Unit B1 7,223 sq. ft Unit B2 3,901 sq. ft Unit B3 3,901 sq. ft Unit B4 5,258 sq. ft Total Gross Internal Area 20,283 sq. ft

## **Building B**

| Unit B1                   | 7,223 sq. ft  |
|---------------------------|---------------|
| Unit B2                   | 3,901 sq. ft  |
| Unit B3                   | 3,901 sq. ft  |
| Unit B4                   | 5,258 sq. ft  |
| Total Gross Internal Area | 20,283 sq. ft |