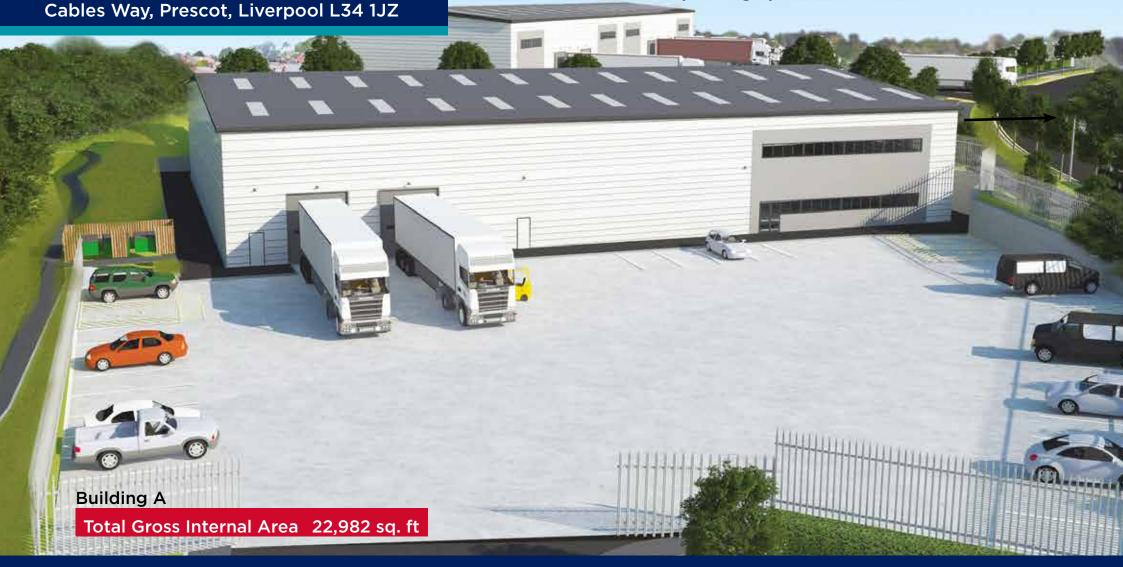

## CABLES TRADE PARK

- New Speculative Construction
- Steel Portal Frame Units
- 8m Eaves Height
- Full height Sectional loading
- Ample loading and minimum 31No. car parking spaces (4No. disabled car parking spaces)

**Building A Building B Scheme Master Plan** Home Location Contact **New Speculative Construction** CABLES Steel Portal Frame Units 8m Eaves Height **Full height Sectional loading** TRADE PARK Ample loading and minimum 13No. car parking spaces per unit Cables Way, Prescot, Liverpool L34 1JZ **Building B** Unit B1 7,223 sq. ft Unit B2 3,901 sq. ft Unit B3 3,901 sq. ft Unit B4 5,258 sq. ft Total Gross Internal Area 20,283 sq. ft

## CABLES TRADE PARK Cables Way, Prescot, Liverpool L34 1JZ

Unit B4

**Unit A** 22,982 sq.ft

Junction 2 M57 1 Km Scheme Master Plan

**Building A** 

Unit B1

Total Gross Internal Area 22,982 sq. ft