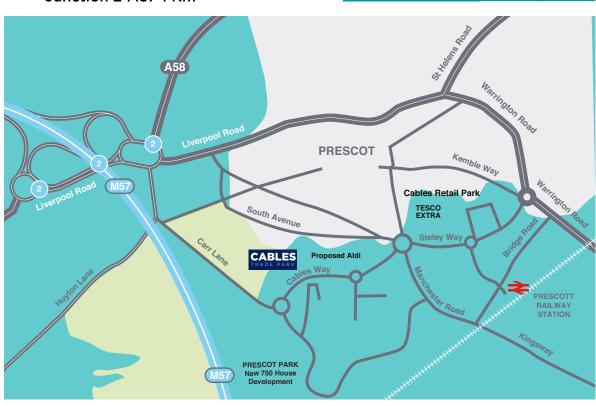

## CABLES TRADE PARK Cables Way, Prescot, Liverpool L34 1JZ

Unit B4

**Unit A** 22,982 sq.ft

Junction 2 M57 1 Km Scheme Master Plan

**Building A** 

Unit B1

Total Gross Internal Area 22,982 sq. ft

## CABLES TRADE PARK Cables Way, Prescot, Liverpool L34 1JZ

- Adjacent to new proposed Aldi, Burger King, Costa, KFC
- Cables Retail Park & Tesco Extra 1/4 km
- Adjacent to Prescot Park a new housing development of 750 family homes under construction
- Catchment population of c 250,000 within 5Km
- Junction 2 M57 1 Km