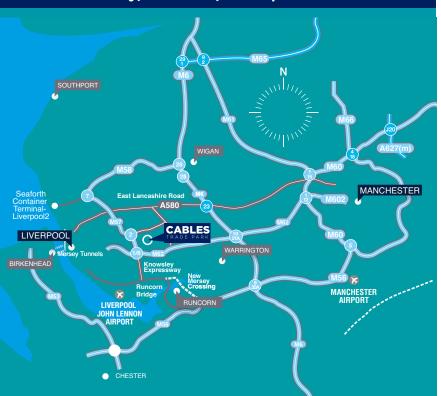

## CABLES TRADE PARK Cables Way, Prescot, Liverpool L34 1JZ

- Adjacent to new proposed Aldi, Burger King, Costa, KFC
- Cables Retail Park & Tesco Extra 1/4 km
- Adjacent to Prescot Park a new housing development of 750 family homes under construction
- Catchment population of c 250,000 within 5Km
- Junction 2 M57 1 Km

|                    | Miles | Drive Time |
|--------------------|-------|------------|
| M6/M62 Interchange | 14.8  | 16 mins    |
| Junction 2 M57     | 1     | 3 mins     |
| Port of Liverpool  | 9     | 28 mins    |
| Liverpool Airport  | 10    | 17 mins    |
| Manchester Airport | 31.5  | 33 mins    |