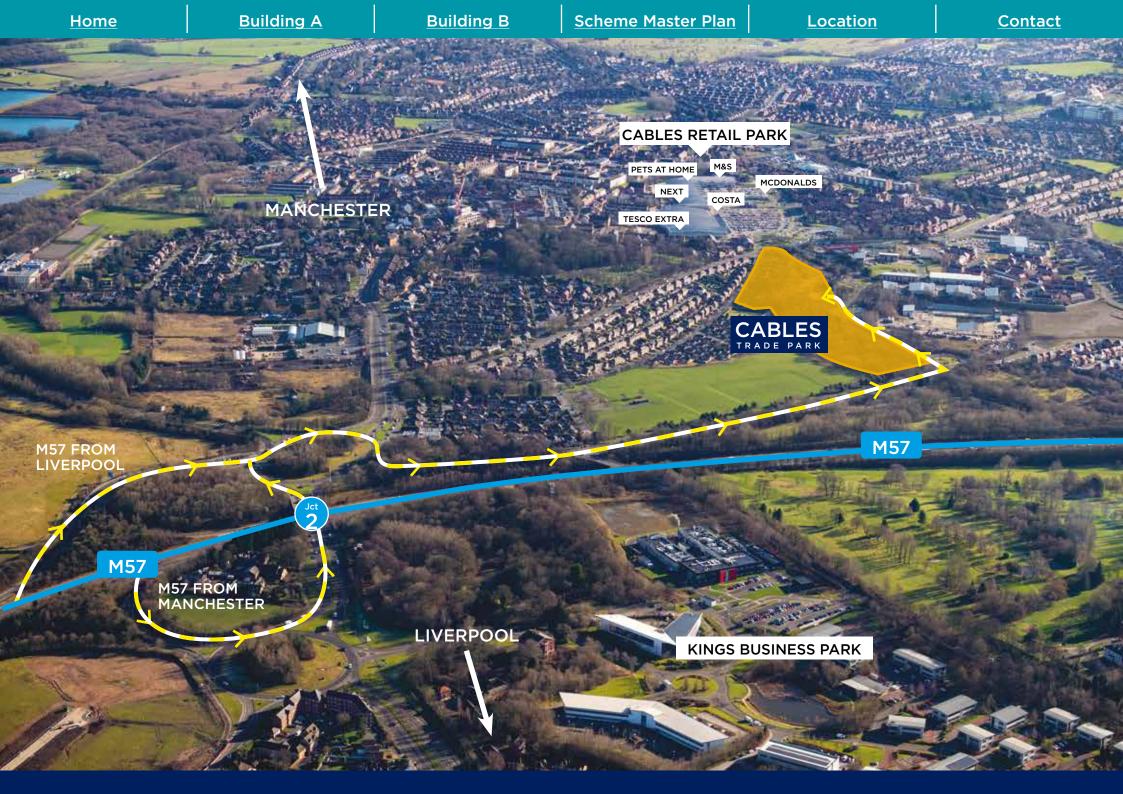

## CABLES TRADE PARK Cables Way, Prescot, Liverpool L34 1JZ

- Adjacent to new proposed Aldi, Burger King, Costa, KFC
- Cables Retail Park & Tesco Extra 1/4 km
- Adjacent to Prescot Park a new housing development of 750 family homes under construction
- Catchment population of c 250,000 within 5Km
- Junction 2 M57 1 Km

|                    | Miles | Drive Time |
|--------------------|-------|------------|
| M6/M62 Interchange | 14.8  | 16 mins    |
| Junction 2 M57     | 1     | 3 mins     |
| Port of Liverpool  | 9     | 28 mins    |
| Liverpool Airport  | 10    | 17 mins    |
| Manchester Airport | 31.5  | 33 mins    |