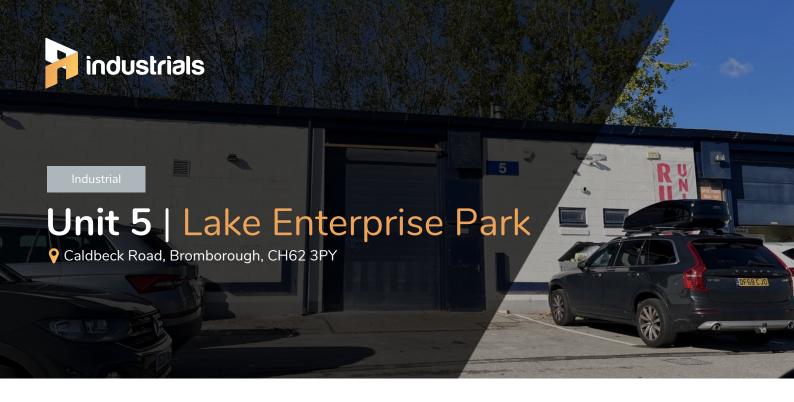

## **Unit 5** | 2,083 sq ft

## Modern unit suitable for a range of business needs

Recently fully refurbished.

Located on Lake Enterprise Park, which neighbours the prominent Croft Retail Park, this starter unit is well suited to a variety of uses, including light industrial and manufacturing, warehousing, or simply secure storage space.

The estate benefits from an abundance of circulation space, dedicated parking for each customer, and 24 hour access.

Lease Type

Nev



## Unit Summar

- Car Parking
- Refurbished Unit
- 24 Hour Acces
- Premier Industrial Location
- Close to Transport
- Circulation Space

## **f** Occupational Costs

|                       | Per Annum  | Per Sq Ft |
|-----------------------|------------|-----------|
| Rent                  | £25,500.00 | £12.24    |