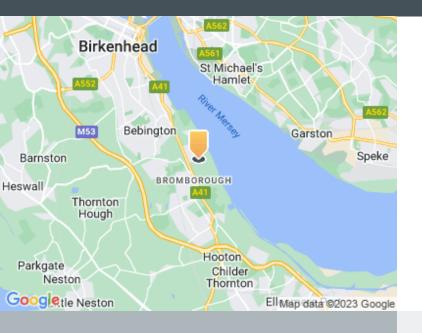

#### Location

Lake Enterprise Park is situated within the wider Croft Business Park in Bromborough, and adjacent to the popular Bromborough Retail Park. The estate benefits from good road communications via the A41, which in turn meets the M53 at junction 5. It is located 5 miles to the south of Birkenhead town centre, 6 miles to the south east of Liverpool city centre, and 12 miles to the north west of Chester.