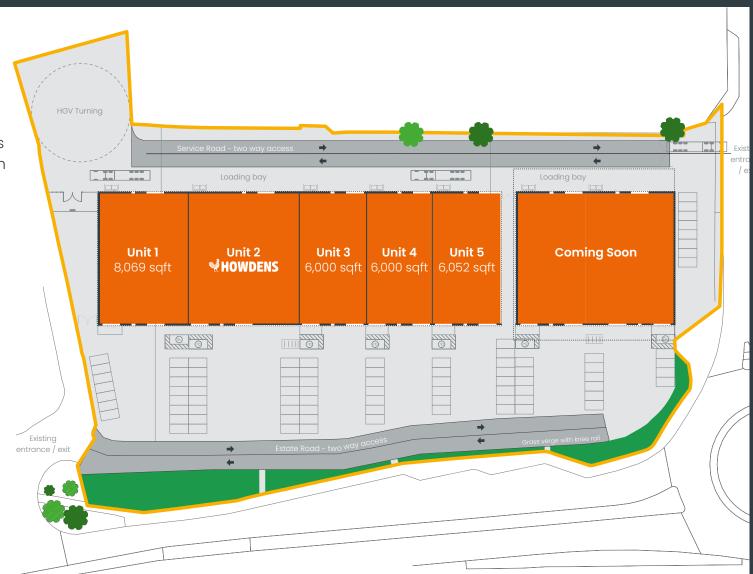

# TO LET

Industrial units from 6,000 - 18,000 sqft

Prominently located within Knowsley Industrial Estate, Liverpool L33 7TA

**ENTER** 

Home

Aerial

Description

Gallery

## The units will be built to the following specification:

- ▶ 6.30m clear internal height
- 40KN warehouse floor loading
- > 3-phase power supply
- 4m wide automatic loading doors
- Customer parking and servicing areas
- EV charging points