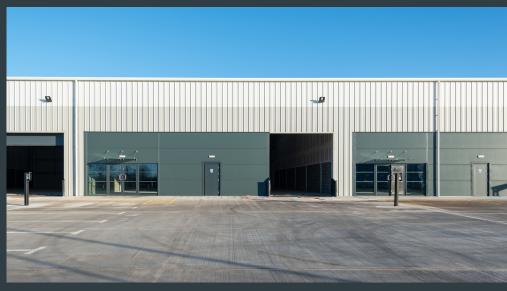

### **Description**

Redsun are delivering a scheme of industrial / trade counter units at this high profile location within Knowsley Industrial Estate.

## The units will be built to the following specification:

- ▶ 6.30m clear internal height
- 40KN warehouse floor loading
- > 3-phase power supply
- 4m wide automatic loading doors
- Customer parking and servicing areas
- EV charging points