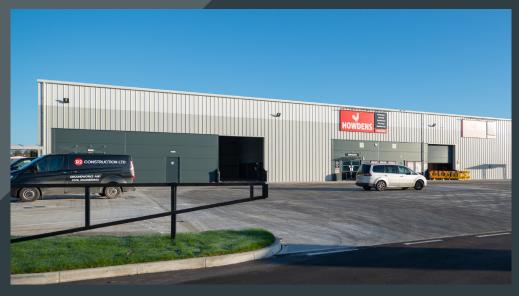

### **Description**

Redsun are delivering a scheme of industrial / trade counter units at this high profile location within Knowsley Industrial Estate.

## The units will be built to the following specification:

- ▶ 6.30m clear internal height
- 40KN warehouse floor loading
- > 3-phase power supply
- 4m wide automatic loading doors
- Customer parking and servicing areas
- EV charging points