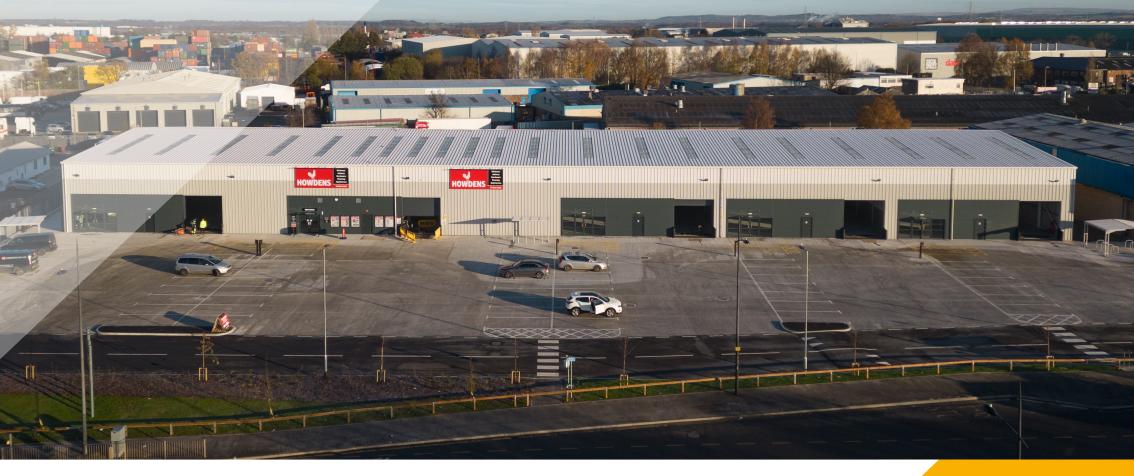

### **Description**

Redsun are delivering a scheme of industrial / trade counter units at this high profile location within Knowsley Industrial Estate.

## The units will be built to the following specification:

- ▶ 6.30m clear internal height
- 40KN warehouse floor loading
- > 3-phase power supply
- 4m wide automatic loading doors
- Customer parking and servicing areas
- EV charging points